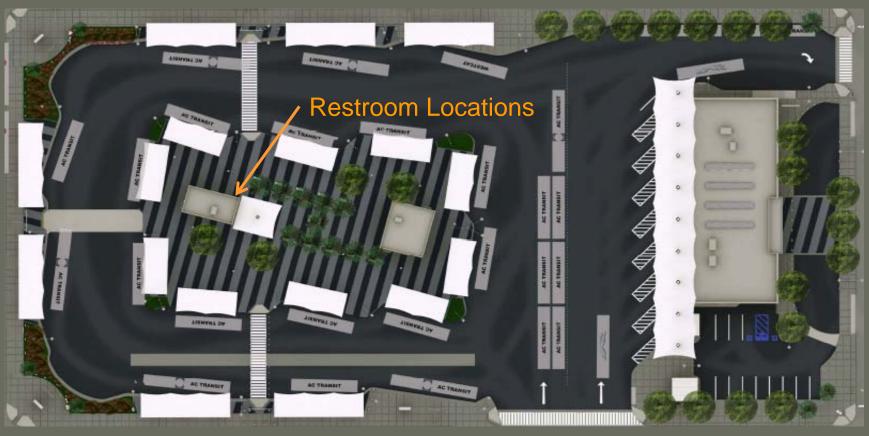

### Restrooms

### Restrooms

Transbay Transit Center

#### **Restroom Management**

- Posted as available only to transit riders using terminal
- Operational Monday Friday; 7am-7pm
- Access is key controlled by on-site security personnel (LINC)
- LINC will implement a key control and lock replacement program
- Doors will be self locking and open grated to facilitate visual and audible security
- An exterior security camera will be added to monitor entrances
- Security, janitorial, maintenance and repairs will be the responsibility of LINC
- LINC shall be responsible for indemnifying TJPA and AC Transit for claims arising from the use of the passenger restrooms