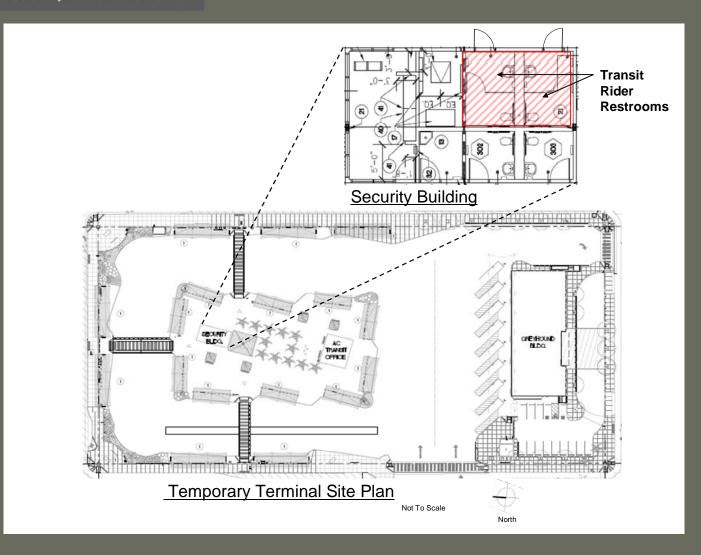

### Restrooms

### Restrooms

Transbay Transit Center

#### **Restroom Management**

- Posted as available only to transit riders using terminal
- Operational Monday Friday; 7am-7pm
- Access is key controlled by on-site security personnel (LINC)
- LINC will implement a key control and lock replacement program
- Doors will be self locking and open grated to facilitate visual and audible security
- An exterior security camera will be added to monitor entrances
- Security, janitorial, maintenance and repairs will be the responsibility of LINC
- LINC shall be responsible for indemnifying TJPA and AC Transit for claims arising from the use of the passenger restrooms

#### Restrooms

- If the 1/13 TJPA Board approves the agreement:
  - The TJPA will implement the order and installation of the additional security camera
  - The TJPA will implement the fabrication and installation of the new doors
  - The restrooms should be operational by March Board meeting