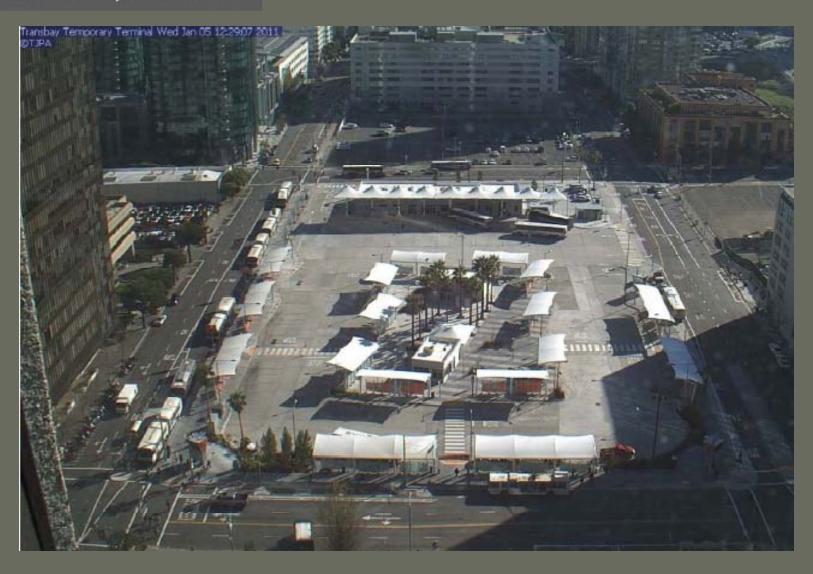

## Construction

Transbay Transit Center

### Construction

- Phase 2 Operations started 12/11
- MUNI moved to bus islands 12/16
- Punch list walk conducted 12/22
- Windscreens completed 12/30
- Outstanding Items:
  - Cistern ring at Beale/Howard
  - Essex St. curb ramps and striping
  - Conduit at newspaper racks