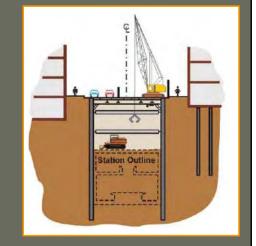

### • Cut and Cover Tunnels

 DSM support of excavation walls

- Traffic decking
- Braced excavation
- Cast-in-Place concrete tunnel box
- Waterproofing
- Backfill
- Surface reinstatement

### DTX Project Background Construction Methods