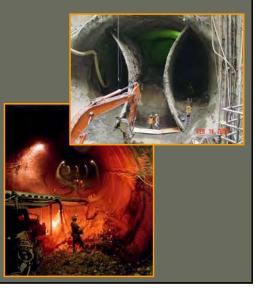

# Mined Tunnel Advance Works

Transbay Transit Center

- Shaft construction
- Ground Improvement (jet grouting)
- Building protection

### DTX Project Background Construction Methods

- Mined Tunnel
  - Ground pre-support
  - Sequential excavation
  - Initial lining
    Sprayed concrete lining (SCL)
  - Waterproofing membrane
  - Final lining Cast-in-Place concrete