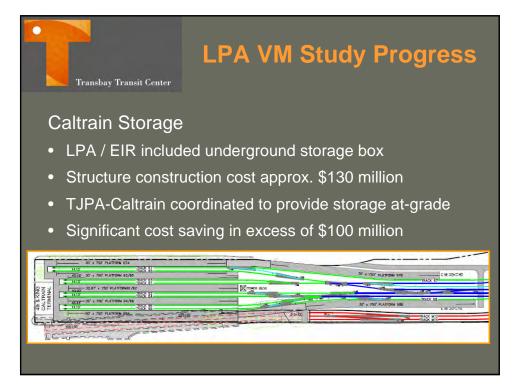

Transit Center

- Shaft construction
- Ground Improvement (jet grouting)
- Building protection



### DTX Project Background Construction Methods

- Mined Tunnel
  - Ground pre-support
  - Sequential excavation
  - Initial lining
    Sprayed concrete lining (SCL)
  - Waterproofing membrane
  - Final lining Cast-in-Place concrete









### DTX Project Background Ongoing Studies

Continued Development
 LPA Configuration

- Study of Value Management
  *VM Recommendations for LPA*
- Study of Value Management
  VM Loop Track Configuration















Transbay Transit Center

The following Deliverables were progressed

- Updated Project Management Plan
- Cut and Cover Structure Evaluations
- Draft Track Structure Report
- Draft Historic Building Preservation Study Report



















# <section-header> Transbuy Transit Center Transbuy Transit Center Transbuy Transit Center Transbuy Transit Center Team to minimize clearance envelope CPUC General Order 26-D Design as PDL Railroad *Not Transporting Freight Cars* Schedule CPUC Meeting



## LPA VM Study Progress

Transbay Transit Center

#### Mined Tunnel

- Evaluate drift sequence
- Utilize additional headings
- Necessity for waterproofing