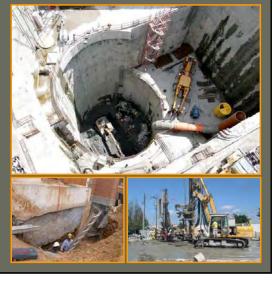

# Mined Tunnel Advance Works

Transbay Transit Center

- Shaft construction
- Ground Improvement (jet grouting)
- Building protection

### DTX Project Background Construction Methods

- Mined Tunnel
  - Ground pre-support
  - Sequential excavation
  - Initial lining
    Sprayed concrete lining (SCL)
  - Waterproofing membrane
  - Final lining Cast-in-Place concrete