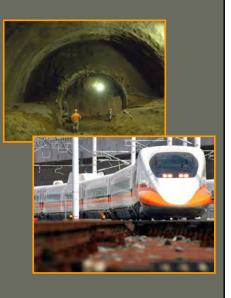

# Mined Tunnel Advance Works

Transbay Transit Center

- Shaft construction
- Ground Improvement (jet grouting)
- Building protection

### DTX Project Background Construction Methods

- Mined Tunnel
  - Ground pre-support
  - Sequential excavation
  - Initial lining
    Sprayed concrete lining (SCL)
  - Waterproofing membrane
  - Final lining Cast-in-Place concrete