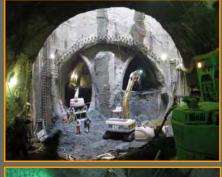

# Mined Tunnel Advance Works

Transbay Transit Center

- Shaft construction
- Ground Improvement (jet grouting)
- Building protection