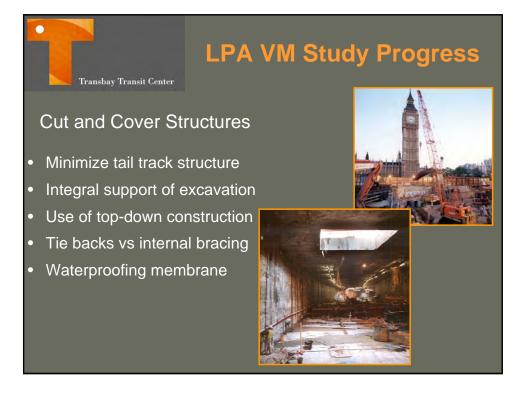

### • Cut and Cover Tunnels

 DSM support of excavation walls

- Traffic decking
- Braced excavation
- Cast-in-Place concrete tunnel box
- Waterproofing
- Backfill
- Surface reinstatement