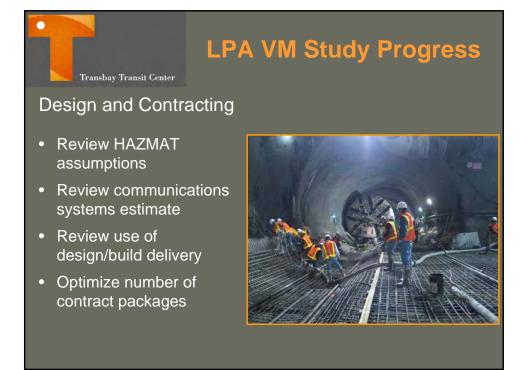

## LPA VM Study Progress

Transbay Transit Center

#### Mined Tunnel

- Evaluate drift sequence
- Utilize additional headings
- Necessity for waterproofing