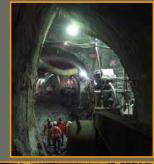

### DTX Project Background Construction Methods

- Mined Tunnel
  - Ground pre-support
  - Sequential excavation
  - Initial lining
    Sprayed concrete lining (SCL)
  - Waterproofing membrane
  - Final lining Cast-in-Place concrete

#### Mined Tunnel

- Evaluate drift sequence
- Utilize additional headings
- Necessity for waterproofing