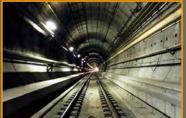

### DTX Project Background Construction Methods

- Mined Tunnel
  - Ground pre-support
  - Sequential excavation
  - Initial lining
    Sprayed concrete lining (SCL)
  - Waterproofing membrane
  - Final lining Cast-in-Place concrete