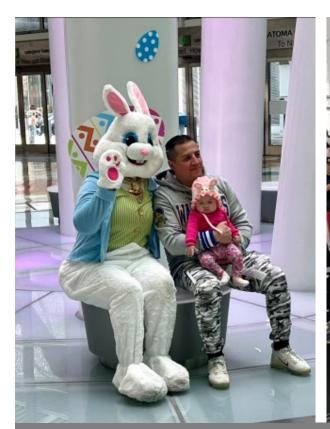

# **Program Highlights**

Spring Fling on March 30, 2024 - Funny Bunny with Jessica King and the Sweetest Thing