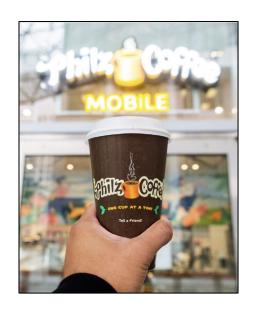

## **Retail Updates**

Philz Mobile NOW OPEN from 6am to 11am on First street!

Joyride Pizza now available at Barebottle in Salesforce Park!