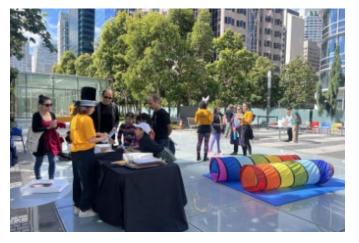

### **Downtown Recovery**

- ❖ TJPA continues to participate in downtown recovery and reinvigoration of the area.
- First Thursdays coming to downtown in May!
  - Located on 2<sup>nd</sup> between Market & Folsom
  - FREE admission for all ages
  - Live music, food, shopping, and art
  - Over 10,000 attendees expected
  - Led by Into the Streets
- San Francisco Small Business Week Pop-up
  - Located on Natoma and Shaw Alley at Salesforce Transit Center
  - 40+ local pop-ups, live music, and food
  - TJPA in partnership with City of SF