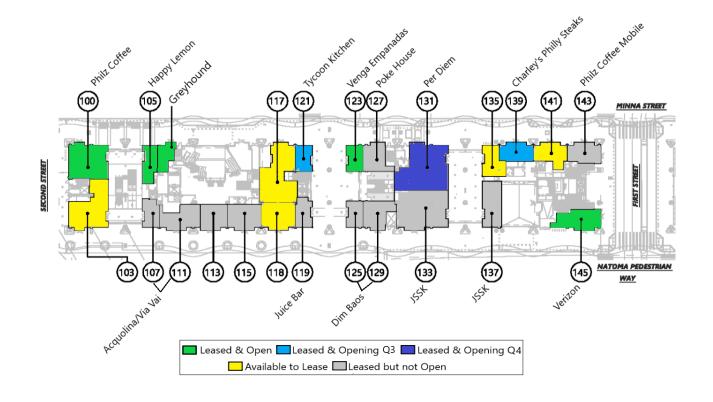

# Retail Leasing Update

# **Retail Opening Update**

| OPENING Q3              | OPENING Q4 |
|-------------------------|------------|
| CHARLEY'S PHILLY STEAKS | BAREBOTTLE |
| TYCOON KITCHEN          | PER DIEM   |

### Tycoon Kitchen and Charley's Philly Steaks

**Planned Opening September 2022** 

#### **Per Diem and BareBottle**

**Planned Opening in October 2022** 