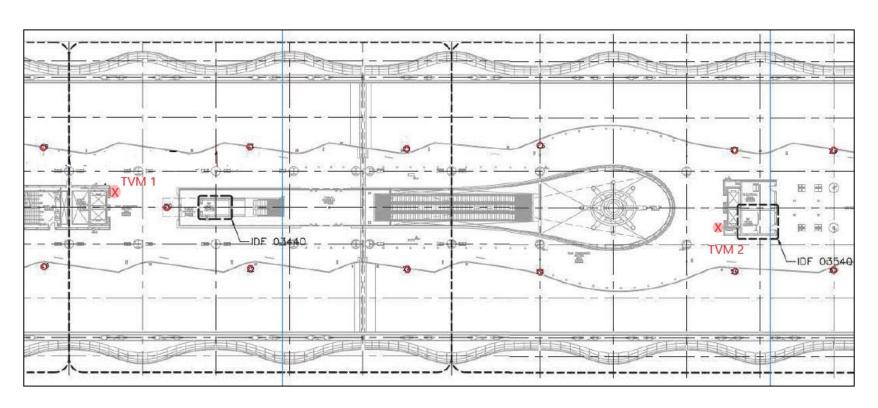

# **Transit Center Improvements**

Two new Clipper Card (TVM) machines coming to the bus deck