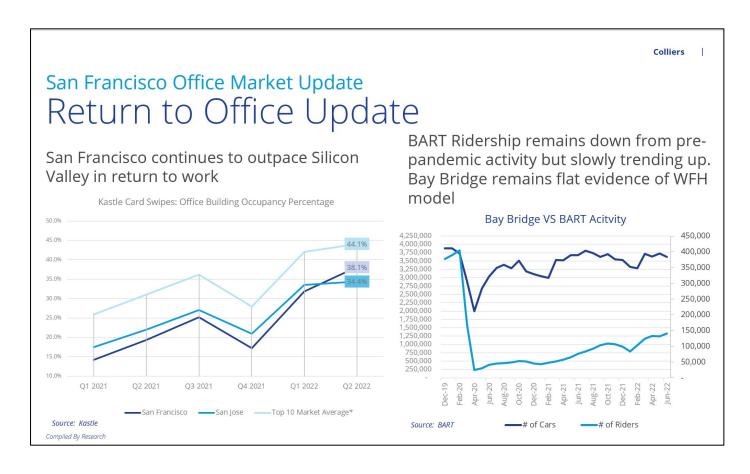

# Facility Operations Update

Citizens Advisory Committee September 6, 2022





## **Popular Programs**

Jazz, Saturday Sounds, Lunchbox Music, Mucho Mambo Salsa Night, Yoga, Zumba, and Bollywood Nights







#### **Park Attendance**

Salesforce Park Full Park Counts May 2021 - August 21 2022





Friday, August 19, 2022, had 400+ Visitors!

### Return to Work and Ridership





# **Transit Center Improvements**



Two new Clipper Card (TVM) machines coming to the bus deck



# Retail Leasing Update





# **Retail Opening Update**

| OPENING Q3              | OPENING Q4 |
|-------------------------|------------|
| CHARLEY'S PHILLY STEAKS | BAREBOTTLE |
| TYCOON KITCHEN          | PER DIEM   |





### Tycoon Kitchen and Charley's Philly Steaks

**Planned Opening September 2022** 









#### **Per Diem and BareBottle**

**Planned Opening in October 2022** 







# SHÕ Groundbreaking

Construction to begin in Winter 2022

Grand opening expected in Winter 2023







#### Kaiser at the Salesforce Transit Center

Promoted in the August CCSF Health Services System Board email (over 50,000 recipients)

#### Convenience is key at new San Francisco medical clinic