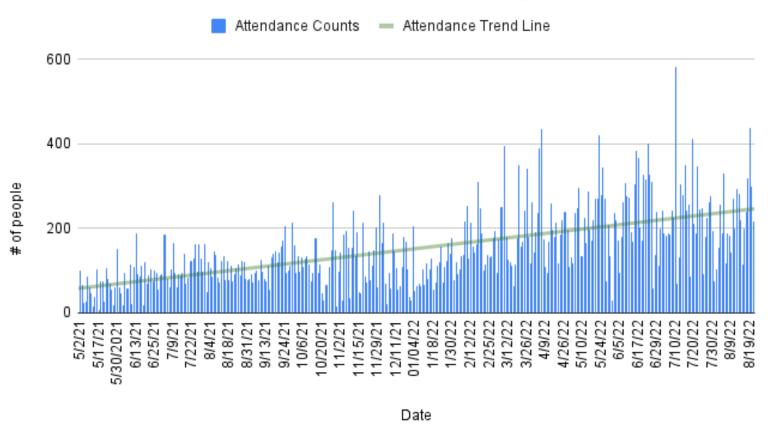

#### **Park Attendance**

Salesforce Park Full Park Counts May 2021 - August 21 2022

Friday, August 19, 2022, had 400+ Visitors!