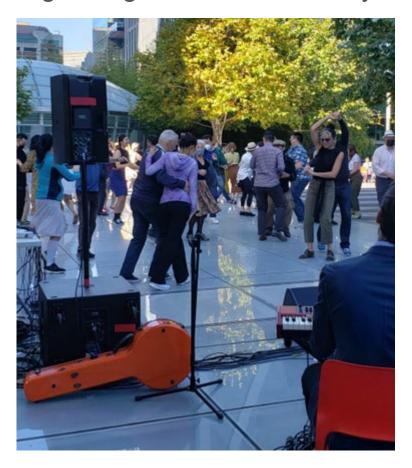

## **Popular Programs**

Jazz, Saturday Sounds, Lunchbox Music, Mucho Mambo Salsa Night, Yoga, Zumba, and Bollywood Nights