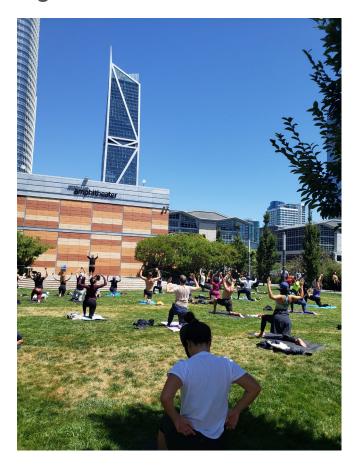

## **Popular Programs**

Jazz, Saturday Sounds, Lunchbox Music, Mucho Mambo Salsa Night, Yoga, Zumba, and Bollywood Nights