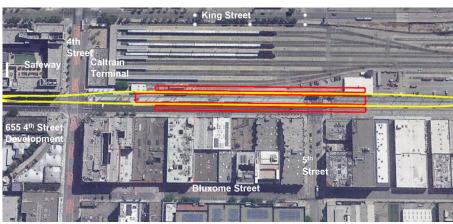

## **Fourth and Townsend Street Station**

#### **Fourth and Townsend Street Station**

Transverse Section – Station Concept C