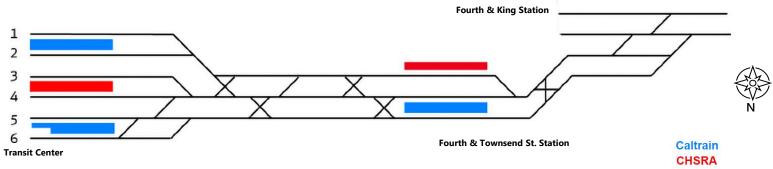

#### **Tunnel Trackwork**

Trackwork Schematic – Baseline Concept

Trackwork Schematic - Concept C