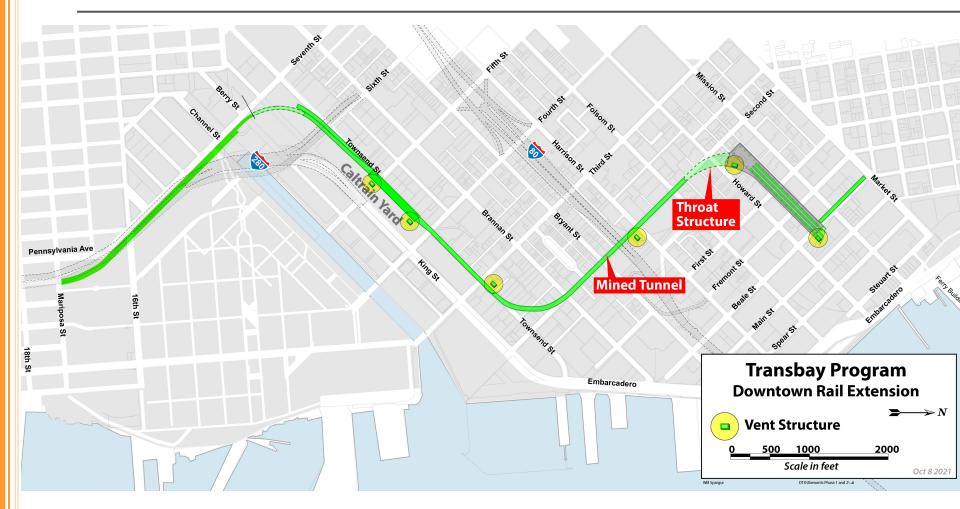

#### **Throat Structure & Mined Tunnel**

#### **Geotechnical Soil Profile**

Baseline limits of mined tunnel segment