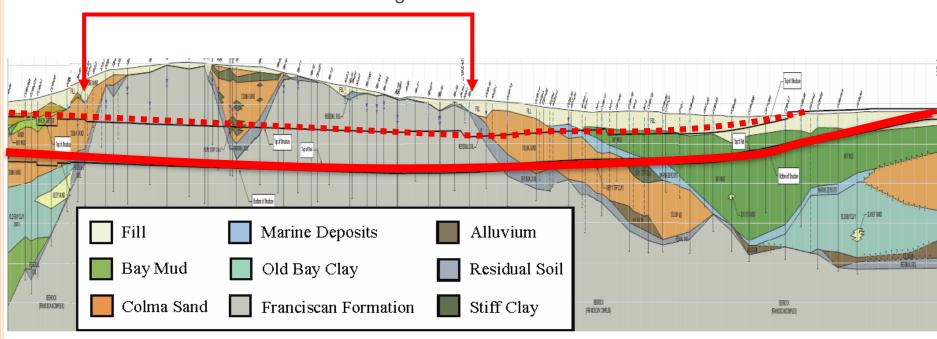

### **Ground Conditions**

#### **Geotechnical Soil Profile**

Baseline limits of mined tunnel segment