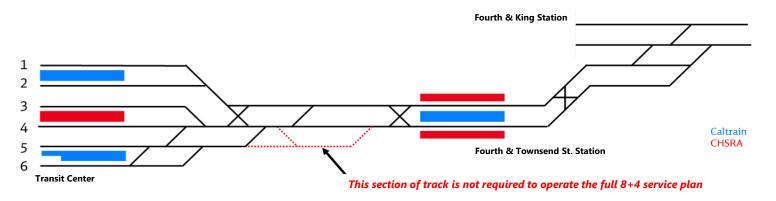

#### **Tunnel Trackwork**

Trackwork Schematic – Baseline Concept

Trackwork Schematic - Concept C