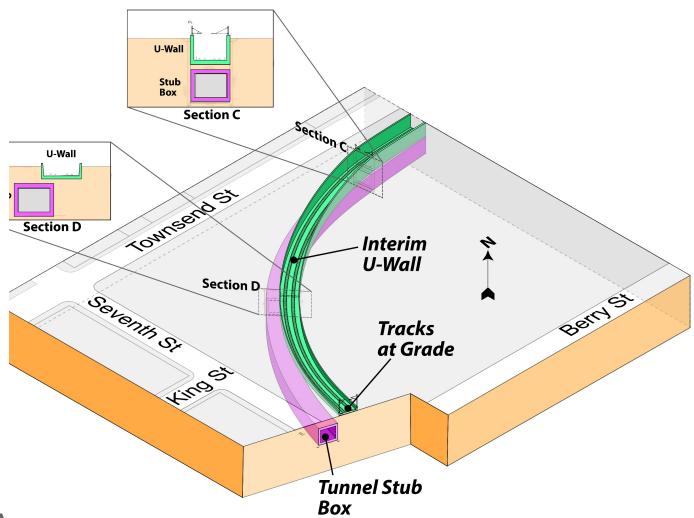

#### U-wall, Tunnel Stub & At-grade Trackwork

#### Baseline Concept U-wall & Tunnel Stub for Future Grade Separation

## U-Wall & Tunnel Stub for Future Grade Separation by Other Agencies