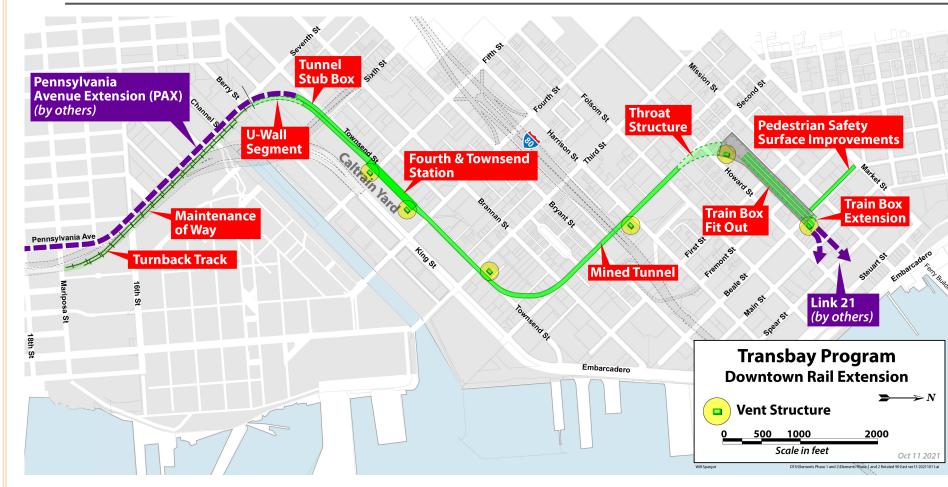

# Downtown Rail Extension Alignment and Other Agency Projects

#### **Train Box Fit-out & Train Box Extension**

#### **Train Box Fit-out**

#### **Train Box Extension**

TRAINBOX ENDING AT PROPERTY LINE

## **Fourth and Townsend Street Station**

#### **Throat Structure & Mined Tunnel**

#### **Vent Structure at Second & Harrison**

#### Vent Structure at Third & Townsend

Additional Vent Shafts at the Transit Center and Fourth & Townsend St. Station

Required by code: NFPA 130