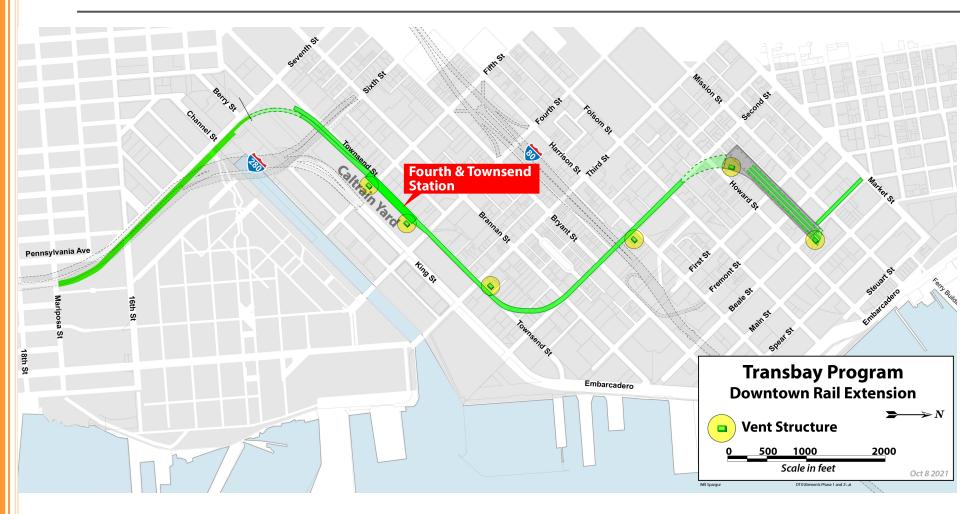

## **Fourth and Townsend Street Station**

#### **Fourth and Townsend Street Station**

Transverse Section – Station Concept C