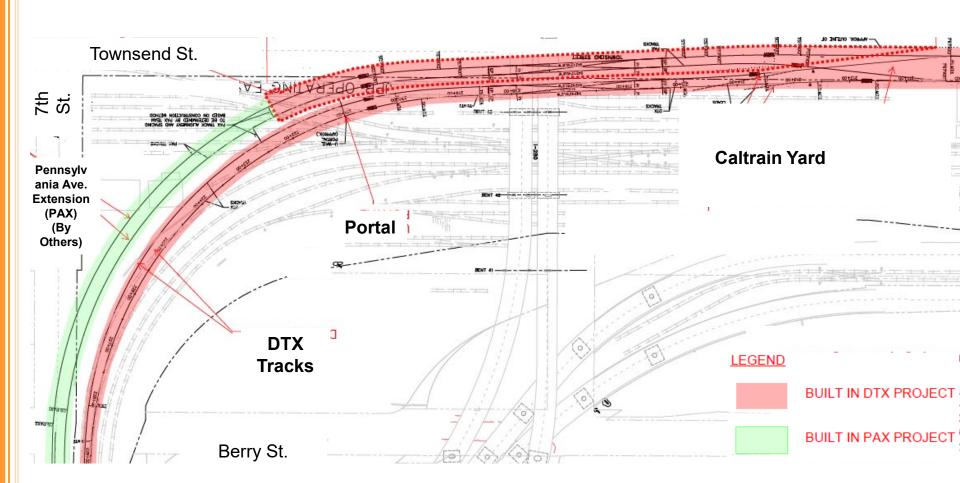

#### U-wall, Tunnel Stub & At-grade Trackwork

#### Baseline Concept U-wall & Tunnel Stub for Future Grade Separation

## U-Wall & Tunnel Stub for Future Grade Separation by Other Agencies

#### Maintenance-of-Way & Turnback Tracks