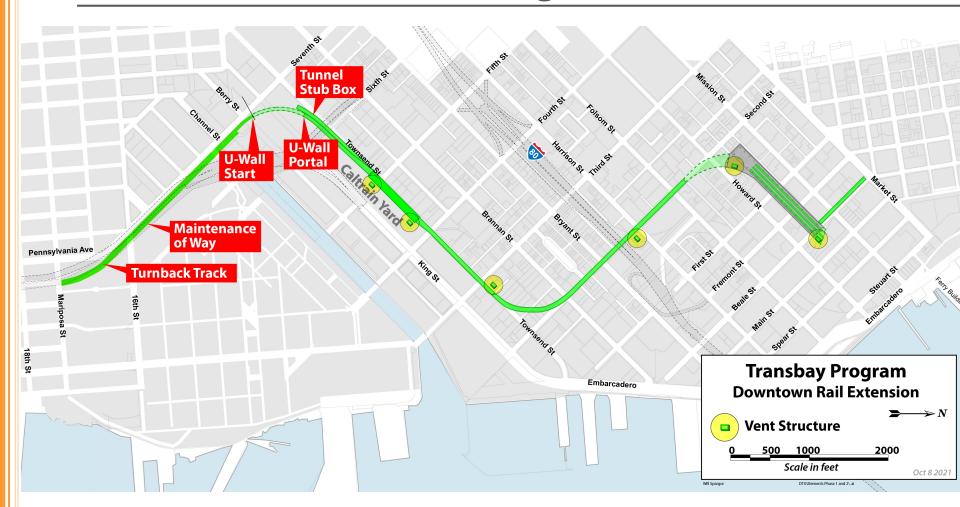

#### U-wall, Tunnel Stub & At-grade Trackwork

#### Baseline Concept U-wall & Tunnel Stub for Future Grade Separation

## U-Wall & Tunnel Stub for Future Grade Separation by Other Agencies