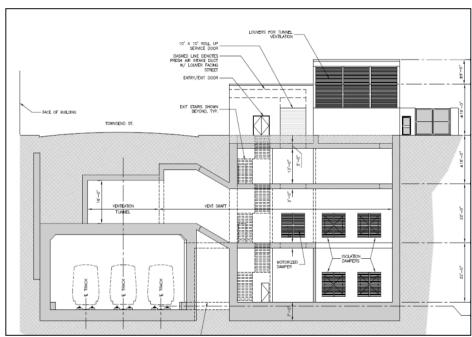

#### **Vent Structure at Second & Harrison**

#### Vent Structure at Third & Townsend

Additional Vent Shafts at the Transit Center and Fourth & Townsend St. Station

Required by code: NFPA 130