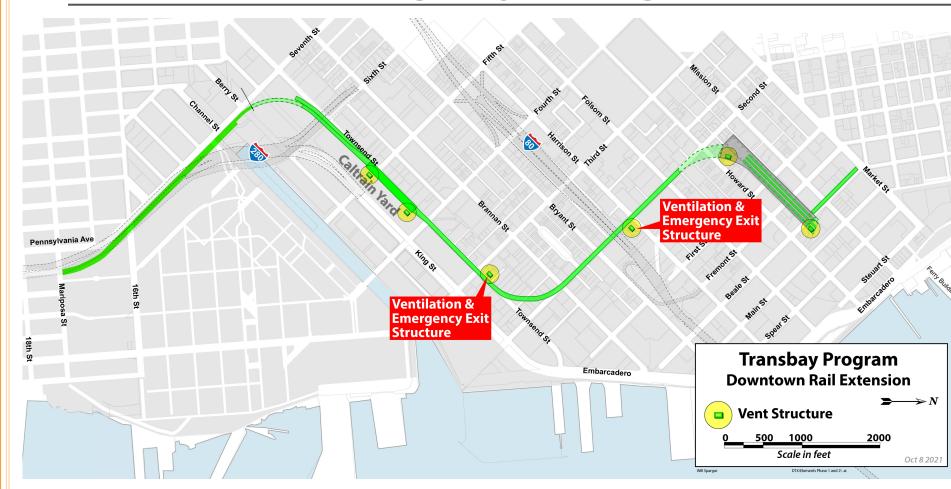

#### **Ventilation & Emergency Exiting Structures**

#### **Ventilation & Emergency Egress Structures**

#### **Vent Structure at Second & Harrison**

#### Vent Structure at Third & Townsend

Additional Vent Shafts at the Transit Center and Fourth & Townsend St. Station

Required by code: NFPA 130