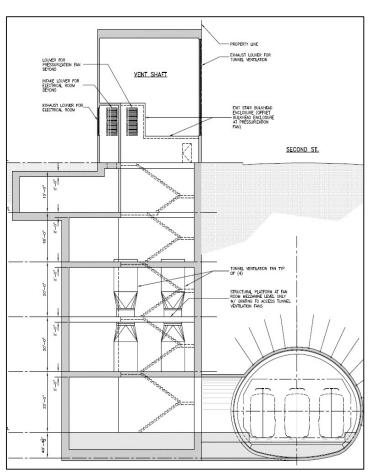

#### **Vent Structure at Second & Harrison**

#### Vent Structure at Third & Townsend

Additional Vent Shafts at the Transit Center and Fourth & Townsend St. Station

Required by code: NFPA 130