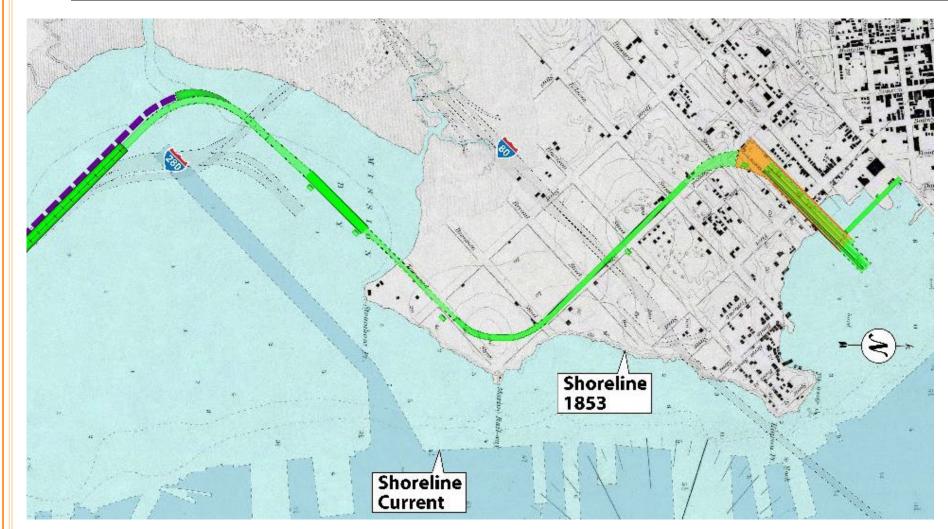

# Transbay Program Downtown Rail Extension Project Development

Citizens Advisory Committee October 12, 2021





# Downtown Rail Extension Alignment and Other Agency Projects





#### **Train Box Fit-out & Train Box Extension**





#### **Train Box Fit-out**





#### **Train Box Extension**



TRAINBOX ENDING AT PROPERTY LINE





## **Fourth and Townsend Street Station**





#### **Fourth and Townsend Street Station**











Transverse Section – Station Concept C



#### **Throat Structure & Mined Tunnel**





### **Ground Conditions**





#### **Geotechnical Soil Profile**

Baseline limits of mined tunnel segment







#### **Tunnel Trackwork**



Trackwork Schematic – Baseline Concept



Trackwork Schematic - Concept C



#### **Ventilation & Emergency Exiting Structures**





#### **Ventilation & Emergency Egress Structures**

#### **Vent Structure at Second & Harrison**



#### Vent Structure at Third & Townsend



Additional Vent Shafts at the Transit Center and Fourth & Townsend St. Station

Required by code: NFPA 130



#### U-wall, Tunnel Stub & At-grade Trackwork





#### Baseline Concept U-wall & Tunnel Stub for Future Grade Separation





## U-Wall & Tunnel Stub for Future Grade Separation by Other Agencies





#### Maintenance-of-Way & Turnback Tracks





#### **Project Schedule**



\* SUBJECT TO FUNDI