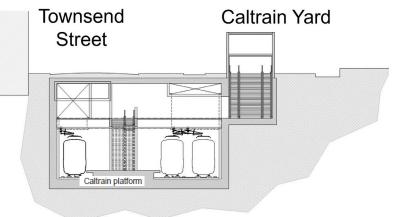

## **Fourth and Townsend Street Station**

#### **Fourth and Townsend Street Station**

Transverse Section – Station Concept C