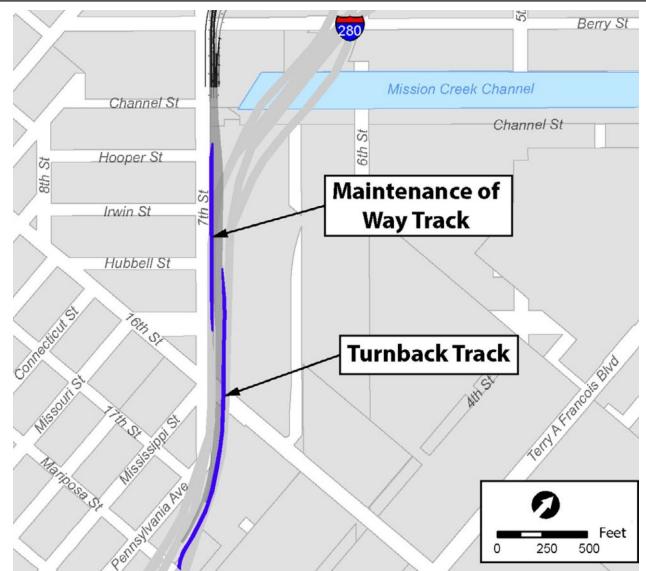

re & Mined Tunnel**





### **Ground Conditions**





#### **Geotechnical Soil Profile**

Baseline limits of mined tunnel segment







#### **Tunnel Trackwork**



Trackwork Schematic – Baseline Concept



Trackwork Schematic - Concept C



#### **Ventilation & Emergency Exiting Structures**





#### **Ventilation & Emergency Egress Structures**

#### **Vent Structure at Second & Harrison**



#### Vent Structure at Third & Townsend



Additional Vent Shafts at the Transit Center and Fourth & Townsend St. Station

Required by code: NFPA 130



#### U-wall, Tunnel Stub & At-grade Trackwork





#### Baseline Concept U-wall & Tunnel Stub for Future Grade Separation





## U-Wall & Tunnel Stub for Future Grade Separation by Other Agencies





#### Maintenance-of-Way & Turnback Tracks





#### **Project Schedule**



\* SUBJECT TO FUNDING





## Questions?