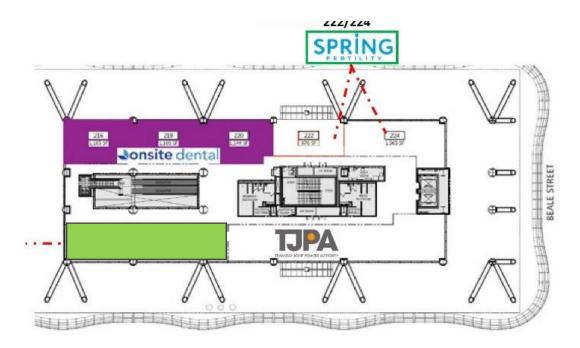

## **Active Engagements**

- ❖ Pad P-02 (Park Food & Beverage Kiosk opportunity)
  - Our brokerage team quickly pivoted to new opportunity, and we now have signed LOI with new potential operator – commencing lease negotiations..
- Suite 232 (in green on map below, near TJPA offices on 2<sup>nd</sup> level
  - Touring interested parties.
- ❖ Suite 119
  - ❖ Signed new 10-year lease with Dim Baos, Inc. for a juice bar
- Other Ground Floor spaces
  - Still either vetting or negotiating interest for five of our vacant first floor suites