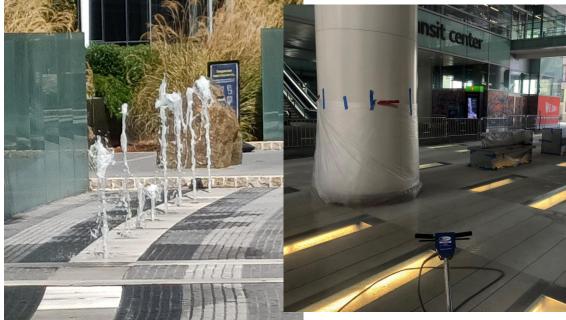

### **Operations & Park Update**

- □ Park programming has commenced as of April 1
- ☐ Collaborating with SF Arts
  Commission and the artist,
  Rayme Kuniyuki, we've
  brightened up Shaw alley
  with surface treatments &
  sealants to the pavers
- ☐ Glass repairs continue, most recently the glass canopy above the Golden Gate bus stop
- ☐ Fountains are back on
- □ Spring Fertility has opened for business