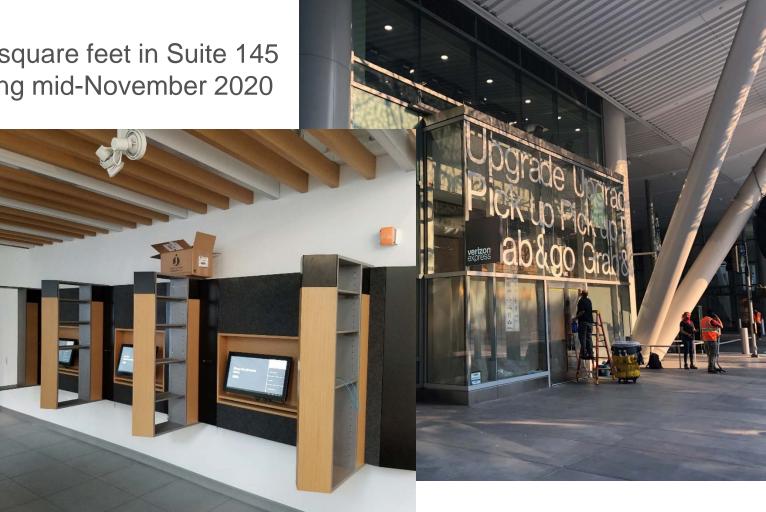

#### **Verizon**

✓ 1,333 square feet in Suite 145 Opening mid-November 2020  $\checkmark$ 