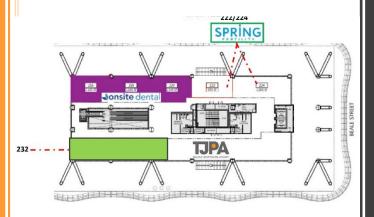

# Retail Leasing

- Exploratory plaza work completed, advancing negotiations with prospective food & beverage vendor
  - Solicited input on recommended menu and operating hours from East Cut Community Benefit District Salesforce Park Committee
- Suite 232 lease negotiations progressing (in green on map)
- Vetting two prospects interested in suites 133 and 137

# **Tenant Construction Just Underway**

- Spring Fertility
   ✓ 2,541 square feet in Suite 222/224
   ✓ Excolo as General Contractor began work in October
- ✓ Rent Commencement is November 22, 2020

Opening Q1, 2021