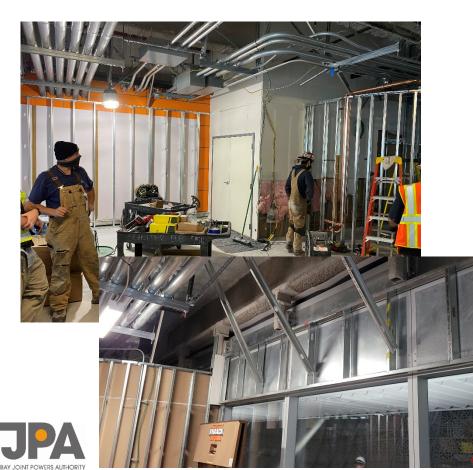

# **Tenant Construction Just Underway**

- Spring Fertility
   ✓ 2,541 square feet in Suite 222/224
   ✓ Excolo as General Contractor began work in October
- ✓ Rent Commencement is November 22, 2020

Opening Q1, 2021

10

Remaining Tenant Space Key Dates Q4 2020 Turnover, Q3 2021 Opening Happy Lemon – 836 sf Poke House – 1,075 sf Venga Empanadas – 691 sf

Q1 2021 Turnover, Q3 2021 Opening □ Charley's Philly Steaks – 971 sf □ Dim Baos – 1,950 sf □ Tycoon Kitchen – 687 sf

### **Remaining Tenant Space Key Dates**

### Q1 2021 Turnover, Q3 2021 Opening: □ Acquolina – 2,073 sf □ Per Diem – 3,256 sf □ Eddie Rickenbacker's – 2,300 sf (mobile space may be opening much sooner)