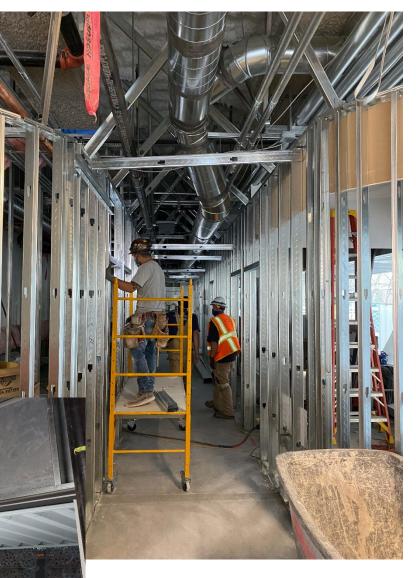

# **Tenant Construction Just Underway**

- Spring Fertility
   ✓ 2,541 square feet in Suite 222/224
   ✓ Excolo as General Contractor began work in October
- ✓ Rent Commencement is November 22, 2020

Opening Q1, 2021

10

Remaining Tenant Space Key Dates Q4 2020 Turnover, Q3 2021 Opening Happy Lemon – 836 sf Poke House – 1,075 sf Venga Empanadas – 691 sf

Q1 2021 Turnover, Q3 2021 Opening □ Charley's Philly Steaks – 971 sf □ Dim Baos – 1,950 sf □ Tycoon Kitchen – 687 sf

### **Remaining Tenant Space Key Dates**

### Q1 2021 Turnover, Q3 2021 Opening: □ Acquolina – 2,073 sf □ Per Diem – 3,256 sf □ Eddie Rickenbacker's – 2,300 sf (mobile space may be opening much sooner)