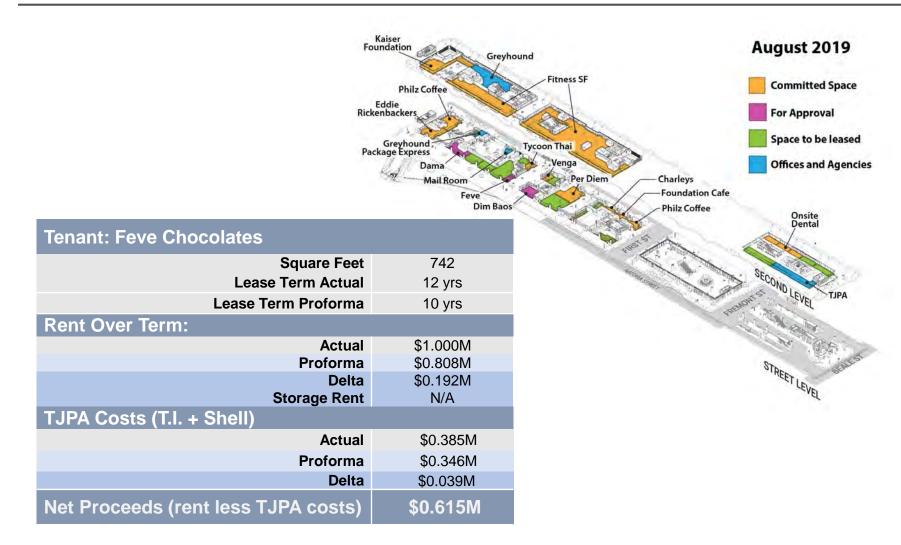

rkeley / Albara * Bay 20<br>M South Store * Bay 24<br>Z Berkeley / Albara * Bay 25<br>M South Store * Bay 24<br>Z Berkeley / Albara * Bay 25<br>M South Store * Bay 24<br>Z Berkeley / Albara * Bay 26<br>M South Store * Bay 26<br>M South Store * Bay 26<br>M South Store * Bay 26<br>M South St |

### **Facility Operations - Security**

- Security Operations Center activated
- TJPA's security guard and Ambassador contractor has completed re-staffing and initial training in support of reopening
- Ambassadors are providing a friendly, helpful presence in Salesforce Park, and are trained to assist those in need
- SFPD officers are supporting transit center security operations and providing community policing







## **Retail Leasing**

August 2019



### **Retail Leasing – For Board Approval**



### **Retail Leasing – For Board Approval**



### **Retail Leasing – For Board Approval**



### **Retail Leasing – Summary to Date**

|                               | Total   | Total Executed +<br>New | % Executed + New<br>to Date |  |  |  |
|-------------------------------|---------|-------------------------|-----------------------------|--|--|--|
| Square Feet                   | 91,640* | 58,882                  | 64%                         |  |  |  |
| # Retail Spaces               | 36      | 20<br>(14 leases)       | 56%                         |  |  |  |
| Annual Rent<br>(AMA v Actual) | \$5.5M  | \$4.2M                  | 76%                         |  |  |  |

\*Adjusted from 100K SF to exclude Greyhound/Amtrak/TJPA

### **Retail Leasing – Summary to Date**



### **Retail L