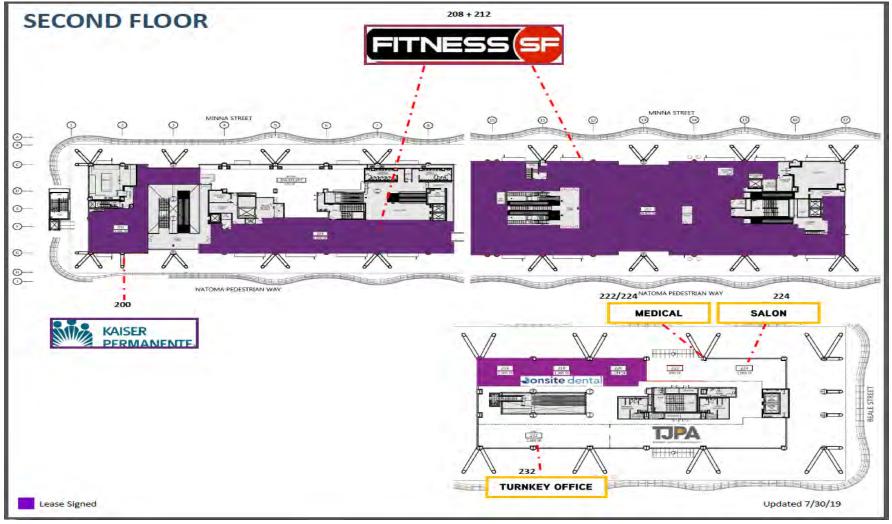

|--------|--------|----|----------|
|                 | 6/30/2019 | Q1          | Q2 | Q3 | Q4 |           | Q1     | Q2     | Q3     | Q4 | Total    |
|                 | ACTUAL    | ACTUAL      |    |    |    | PROJECTED |        |        |        |    |          |
| SF Signed       | 49,086    | 9,796       | 0  | 0  | 0  | 58,882    | 16,556 | 15,077 | 10,921 | 0  | 91,640 * |
| % Signed        | 54%       | 11%         | 0% | 0% | 0% | 64%       | 18%    | 16%    | 12%    | 0% | 100%     |
| # Spaces Signed | 13        | 7           | 0  | 0  | 0  | 20        | 11     | 10     | 2      | 0  | 36       |

Notes:

\*Total SF

100,000 Amtrak/Greyhound + TJPA + architect remeasure



### **Retail Leasing – Progress Report - Ground**





### **Retail Leasing – Progress Report - Second**





### **Retail Leasing – Progress Report - Park**





### **Tenant Improvement – Progress Report**

- Landlord's work complete by end of September for first round of tenants: Onsite Dental, Fitness SF, Charleys Cheesesteak, Philz, Venga Empanadas
- Demising walls and slab pour for remaining spaces also complete end of September
- Potential later start by some tenants in commencing their tenant improvement work as a result of high bids and tight market conditions
- New challenge due to change in tenant type from original design requiring additional scrubber exhaust system evaluation
  - Capacity
  - Configuration
- Currently assessing



Air Scrubber: Air Scrubber Kitchen Exhaust



Scrubber: Scrubber Kitchen Exhaust





# **Questions?**



201 Mission Street, Suite 2100 San Francisco,