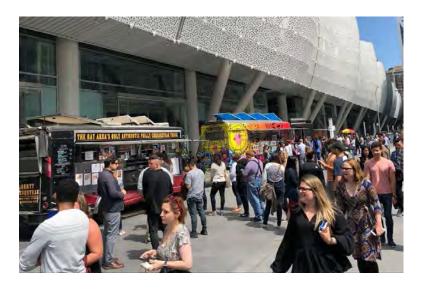

#### Retail / Pop Up Retail – Lincoln:

- Food trucks back July 1<sup>st</sup>
- Beverage vendor in place on Park July 1<sup>st</sup>
- Vending machines at Plaza filled
- Vending machines on Bus Deck will be filled before August 11
- When bus deck commuters return:
  - Activate Grand Hall:
  - ≻Coffee
  - Cocktail
  - ➢ Florist
  - Shoe Shine