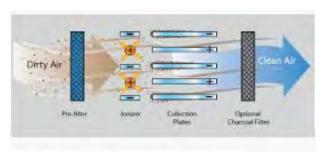

### **Tenant Improvement – Progress Report**

- Landlord's work complete by end of September for first round of tenants: Onsite Dental, Fitness SF, Charleys Cheesesteak, Philz, Venga Empanadas
- Demising walls and slab pour for remaining spaces also complete end of September
- Potential later start by some tenants in commencing their tenant improvement work as a result of high bids and tight market conditions
- New challenge due to change in tenant type from original design requiring additional scrubber exhaust system evaluation
  - Capacity
  - Configuration
- Currently assessing

Air Scrubber: Air Scrubber Kitchen Exhaust

Scrubber: Scrubber Kitchen Exhaust