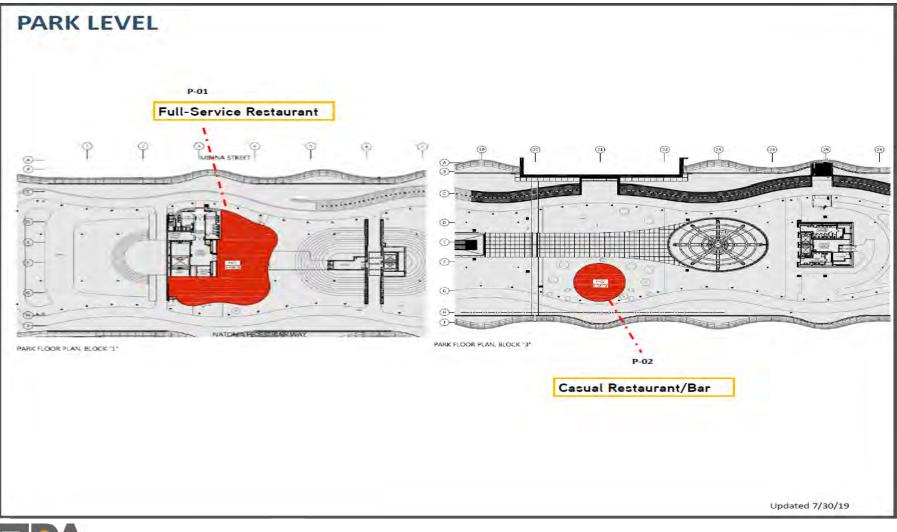

| 6/30/2019 | Q1          | Q2 | Q3 | Q4 |           | Q1     | Q2     | Q3     | Q4 | Total    |
|                 | ACTUAL    | ACTUAL      |    |    |    | PROJECTED |        |        |        |    |          |
| SF Signed       | 49,086    | 9,796       | 0  | 0  | 0  | 58,882    | 16,556 | 15,077 | 10,921 | 0  | 91,640 * |
| % Signed        | 54%       | 11%         | 0% | 0% | 0% | 64%       | 18%    | 16%    | 12%    | 0% | 100%     |
| # Spaces Signed | 13        | 7           | 0  | 0  | 0  | 20        | 11     | 10     | 2      | 0  | 36       |

Notes:

\*Total SF

100,000 Amtrak/Greyhound + TJPA + architect remeasure



### **Retail Leasing – Progress Report - Ground**





### **Retail Leasing – Progress Report - Second**





### **Retail Leasing – Progress Report - Park**





### **Tenant Improvement – Progress Report**

- Landlord's work complete by end of September for first round of tenants: Onsite Dental, Fitness SF, Charleys Cheesesteak, Philz, Venga Empanadas
- Demising walls and slab pour for remaining spaces also complete end of September
- Potential later start by some tenants in commencing their tenant improvement work as a result of high bids and tight market conditions
- New challenge due to change in tenant type from original design requiring additional scrubber exhaust system evaluation
  - Capacity
  - Configuration
- Currently assessing



Air Scrubber: Air Scrubber Kitchen Exhaust



Scrubber: Scrubber Kitchen Exhaust





# **Questions?**



201 Mission Street, Suite 2100 San Francisco, CA 94105 • 415.597.4620 • www.tjpa.org