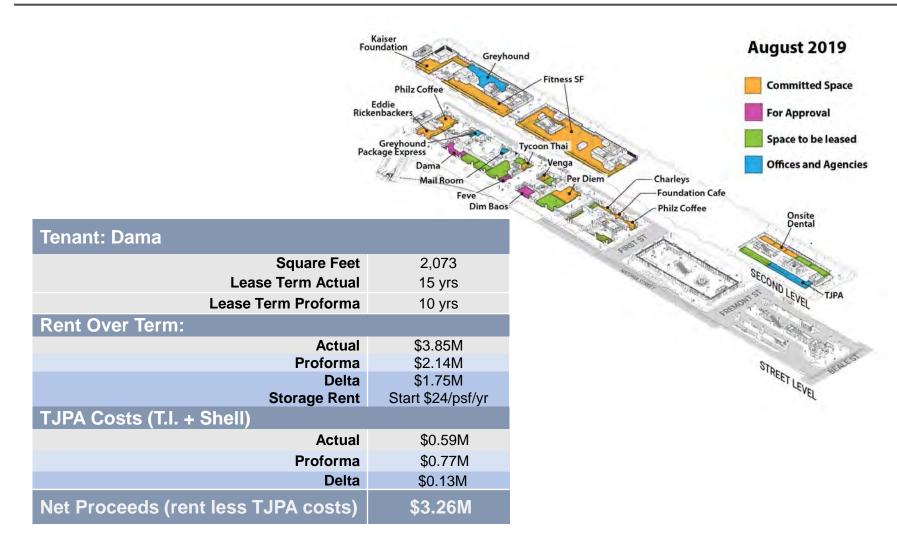

Store * Bay 24<br>Z Berkeley / Albara * Bay 25<br>M South Store * Bay 24<br>Z Berkeley / Albara * Bay 26<br>M South Store * Bay 26<br>M South Store * Bay 26<br>M South Store * Bay 26<br>M South St |

### **Facility Operations - Security**

- Security Operations Center activated
- TJPA's security guard and Ambassador contractor has completed re-staffing and initial training in support of reopening
- Ambassadors are providing a friendly, helpful presence in Salesforce Park, and are trained to assist those in need
- SFPD officers are supporting transit center security operations and providing community policing







## **Retail Leasing**

August 2019



### **Retail Leasing – For Board Approval**



### **Retail Leasing – For Board Approval**



### **Retail Leasing – For Board Approval**



### **Retail Leasing – Summary to Date**

|                               | Total   | Total Executed +<br>New | % Executed + New<br>to Date |  |  |  |
|-------------------------------|---------|-------------------------|-----------------------------|--|--|--|
| Square Feet                   | 91,640* | 58,882                  | 64%                         |  |  |  |
| # Retail Spaces               | 36      | 20<br>(14 leases)       | 56%                         |  |  |  |
| Annual Rent<br>(AMA v Actual) | \$5.5M  | \$4.2M                  | 76%                         |  |  |  |

\*Adjusted from 100K SF to exclude Greyhound/Amtrak/TJPA

### **Retail Leasing – Summary to Date**



### **Retail Leasing – Progress Report**

|                 | AS OF     | FY2019-2020 |    |    |    |