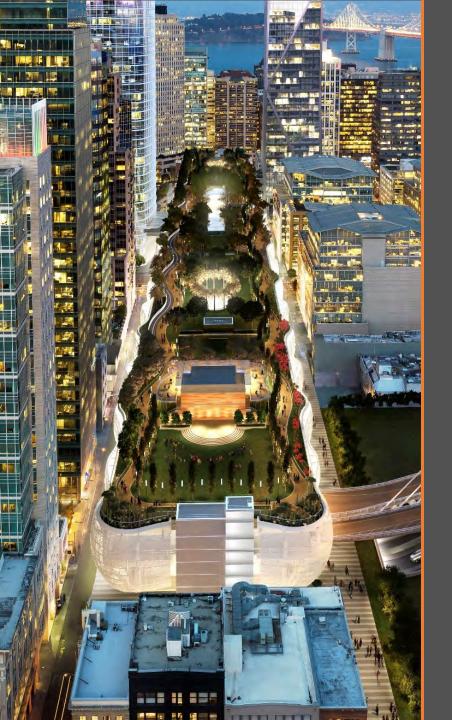

### Park - BRV:

- Amenities open daily: art cart, games, reading room
- 22 programs/week: fitness, music, dance, arts, horticulture, children's
- Fitness SF is a partner in conducting classes
- High visitation: peak count 700-1500 people lunch & evenings
- Bar in the Plaza Wednesday through Friday afternoons