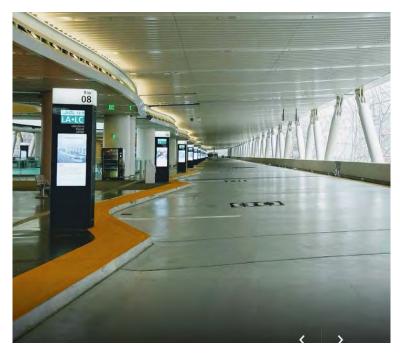

### Bus Plaza:

- SFMTA Golden Gate commenced operations July 13
- Muni offices & restrooms in operation
- Vending machines filled
- Digital screens activated
- Traffic lights activated by MTA
- Crosswalks installed by MTA
  - Beale
  - Fremont
  - First

#### **Bus Deck Readiness:**

- Bus operator training commenced early July
- Construction work completed
- Supervisor booth ready for use
- Bus ramp cleaned and opened
- Bus storage facility opened
- Digital screens activated
- Final cleaning completed