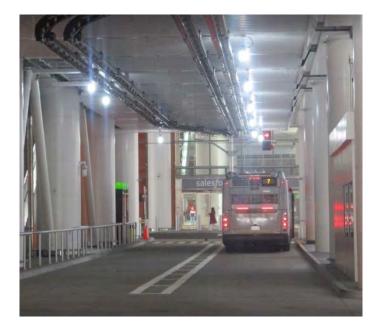

#### **Bus Deck Readiness:**

- Bus operator training commenced early July
- Construction work completed
- Supervisor booth ready for use
- Bus ramp cleaned and opened
- Bus storage facility opened
- Digital screens activated
- Final cleaning completed

#### **Transit Center Occupancy:**

July 13:

- SFMTA
- Golden Gate

#### August 11-12:

- AC Transit
- Westcat
- SFMTA Treasure Island
- Bart Early Bird