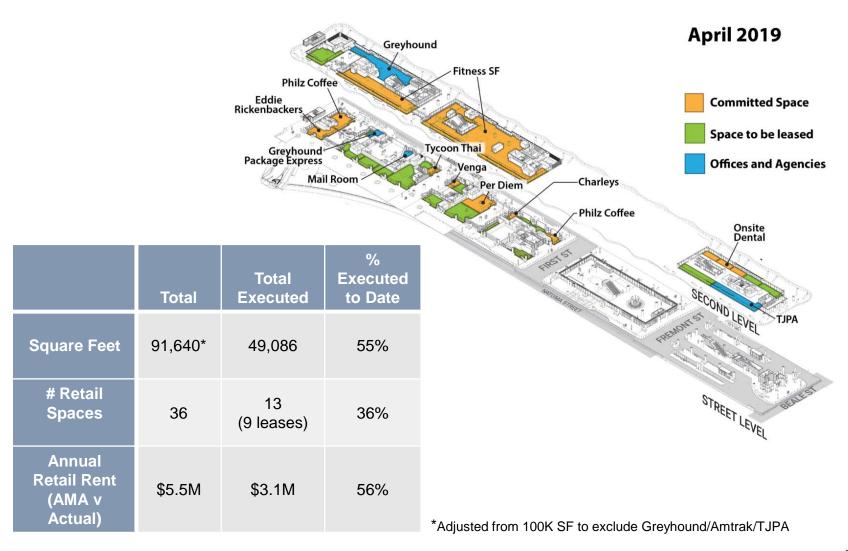

#### **Progress Report - Leasing**

|                             | FY2018 - FY2019 |         |         |         |        | FY2019 - FY2020 |         |         |         |        |
|-----------------------------|-----------------|---------|---------|---------|--------|-----------------|---------|---------|---------|--------|
|                             | Q3 2018         | Q4 2018 | Q1 2019 | Q2 2019 |        | Q3 2019         | Q4 2019 | Q1 2020 | Q2 2020 | Total  |
|                             |                 |         |         |         |        |                 |         |         |         |        |
| MERCHANDISING PLAN BASELINE |                 |         |         |         |        |                 |         |         |         |        |
| SF Signed                   | 4,896           | 24,320  | 24,109  | 36,381  | 89,706 | 0               | 0       | 0       | 0       | 89,706 |
| % Signed                    | 5%              | 27%     | 27%     | 41%     | 100%   | 0%              | 0%      | 0%      | 0%      | 100%   |
| # Spaces Signed             | 4               | 14      | 14      | 3       | 35     | 0               | 0       | 0       | 0       | 35     |
|                             |                 | ACTUAL  |         |         |        | PROJECTED       |         |         |         |        |
| SF Signed                   | 41,872          | 4,914   | 2,300   | 3,654   | 52,740 | 10,516          | 17,463  | 10,921  | 0       | 91,640 |
| % Signed                    | 47%             | 5%      | 3%      | 4%      | 59%    | 12%             | 20%     | 12%     | 0%      | 103%   |
| # Spaces Signed             | 9               | 3       | 1       | 2       | 15     | 8               | 11      | 2       | 0       | 36     |

#### Notes:

\* Prior to remeasure and factoring in common areas

\*\* Total SF 100,000 Amtrak/Greyhound + TJPA + architect remeasure

\*\*\*Total Spaces 36 Added former LPC