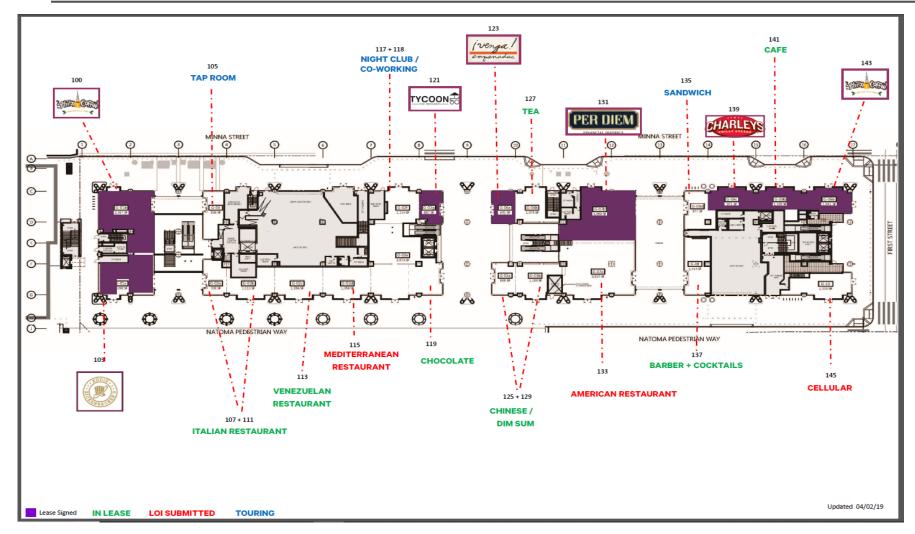

#### **Progress Report – Leasing**

- Since last month, uptick in interest with inquiries (5) and tours (2) in the last week
- 11 14 deals in various stages of active discussion for about 14,000 SF to 15,000 SF remain active
  - 1 is in active lease discussions
  - 2 have submitted LOIs for approval
- Of the active, 3 have expressed "anxious" to open sentiments

#### **Progress Report - Leasing**

|                             | FY2018 - FY2019 |         |         |         |        | FY2019 - FY2020 |         |         |         |        |
|-----------------------------|-----------------|---------|---------|---------|--------|-----------------|---------|---------|---------|--------|
|                             | Q3 2018         | Q4 2018 | Q1 2019 | Q2 2019 |        | Q3 2019         | Q4 2019 | Q1 2020 | Q2 2020 | Total  |
|                             |                 |         |         |         |        |                 |         |         |         |        |
| MERCHANDISING PLAN BASELINE |                 |         |         |         |        |                 |         |         |         |        |
| SF Signed                   | 4,896           | 24,320  | 24,109  | 36,381  | 89,706 | 0               | 0       | 0       | 0       | 89,706 |
| % Signed                    | 5%              | 27%     | 27%     | 41%     | 100%   | 0%              | 0%      | 0%      | 0%      | 100%   |
| # Spaces Signed             | 4               | 14      | 14      | 3       | 35     | 0               | 0       | 0       | 0       | 35     |
|                             |                 | ACTUAL  |         |         |        | PROJECTED       |         |         |         |        |
| SF Signed                   | 41,872          | 4,914   | 2,300   | 3,654   | 52,740 | 10,516          | 17,463  | 10,921  | 0       | 91,640 |
| % Signed                    | 47%             | 5%      | 3%      | 4%      | 59%    | 12%             | 20%     | 12%     | 0%      | 103%   |
| # Spaces Signed             | 9               | 3       | 1       | 2       | 15     | 8               | 11      | 2       | 0       | 36     |