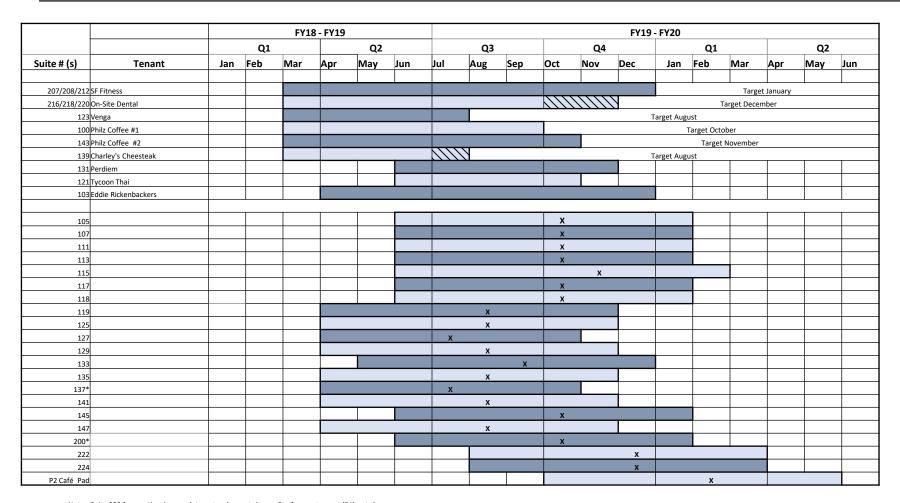

#### **Progress Report – Tenant Improvements**

- Tranche 1 out to bid February; results March; notice to proceed April
  - Fitness SF, OnSite Dental, Venga Empanadas, both Philz, Charleys Cheesesteak
  - Topping slabs, demising walls, and heat pumps
  - Overall budget outlook remains on track
- Tranche 2 are Eddie Rickenbacker's, Per Diem, Tycoon Thai
  - In design
  - Estimate out to bid May

#### **Timeline - Tenant Improvements**

Notes: Suite 232 former Lincoln complete as turnkey not shown. Rooftop restaurant (P1) not shown. "x" denotes lease signing timing.