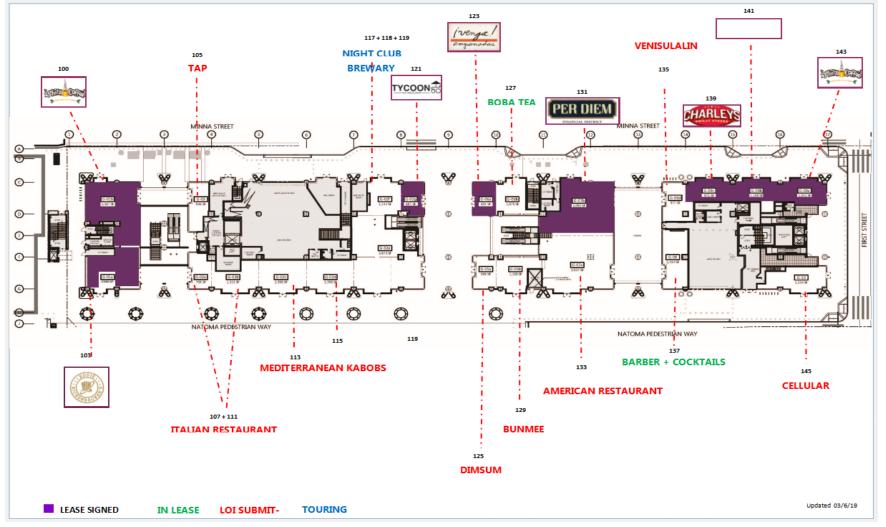

### **Progress Report – Leasing**

- One new lease signed in March--Eddie Rickenbacker's
  - Approved by Board pre-closure
  - Tenant took time with careful consideration of concept and design
- Out of the 9 leases signed, 5 leases or 7,156 SF were signed post closure
- 11 14 additional deals in active discussion for about 14,000 SF to 15,000 SF
- 2019-Q2 projections due to length of time of deals.
- Continued eclectic, local mix

#### **Progress Report - Leasing**

|                             |         | FY2018  | - FY2019 |         |        |         |         |         |         |        |  |  |  |
|-----------------------------|---------|---------|----------|---------|--------|---------|---------|---------|---------|--------|--|--|--|
|                             | Q3 2018 | Q4 2018 | Q1 2019  | Q2 2019 |        | Q3 2019 | Q4 2019 | Q1 2020 | Q2 2020 | Total  |  |  |  |
|                             |         |         |          |         |        |         |         |         |         |        |  |  |  |
| MERCHANDISING PLAN BASELINE |         |         |          |         |        |         |         |         |         |        |  |  |  |
| SF Signed                   | 4,896   | 24,320  | 24,109   | 36,381  | 89,706 | 0       | 0       | 0       | 0       | 89,706 |  |  |  |
| % Signed                    | 5%      | 27%     | 27%      | 41%     | 100%   | 0%      | 0%      | 0%      | 0%      | 100%   |  |  |  |
| # Spaces Signed             | 4       | 14      | 14       | 3       | 35     | 0       | 0       | 0       | 0       | 35     |  |  |  |
|                             |         | ACTUAL  |          |         |        | PROJE   | CTED    |         |         |        |  |  |  |
| SF Signed                   | 41,872  | 4,914   | 2,300    | 3,654   | 52,740 | 10,516  | 17,463  | 10,921  | 0       | 91,640 |  |  |  |
| % Signed                    | 47%     | 5%      | 3%       | 4%      | 59%    | 12%     | 20%     | 12%     | 0%      | 103%   |  |  |  |
| # Spaces Signed             | 9       | 3       | 1        | 2       | 15     | 8       | 11      | 2       | 0       | 36     |  |  |  |