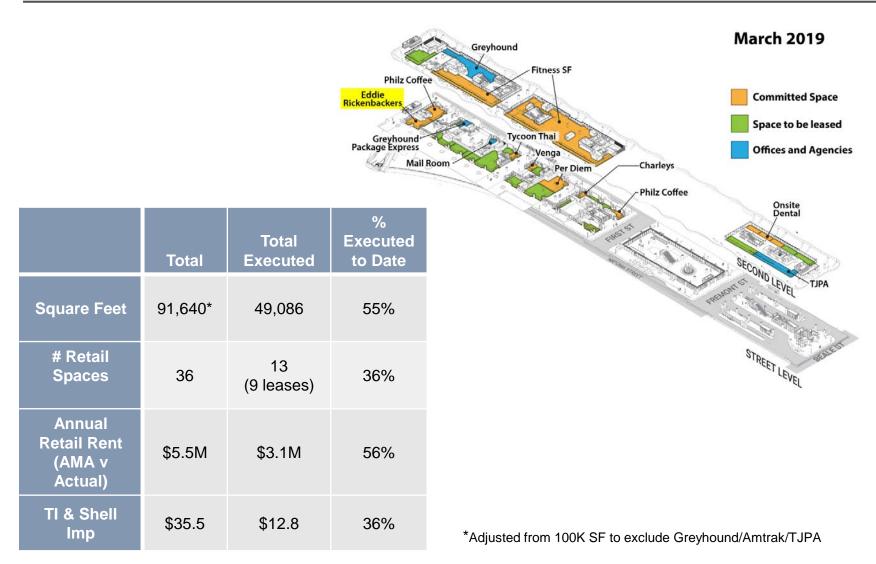

#### **Progress Report - Leasing**

|                             |         | FY2018  | - FY2019 |         |        |         |         |         |         |        |  |  |  |
|-----------------------------|---------|---------|----------|---------|--------|---------|---------|---------|---------|--------|--|--|--|
|                             | Q3 2018 | Q4 2018 | Q1 2019  | Q2 2019 |        | Q3 2019 | Q4 2019 | Q1 2020 | Q2 2020 | Total  |  |  |  |
|                             |         |         |          |         |        |         |         |         |         |        |  |  |  |
| MERCHANDISING PLAN BASELINE |         |         |          |         |        |         |         |         |         |        |  |  |  |
| SF Signed                   | 4,896   | 24,320  | 24,109   | 36,381  | 89,706 | 0       | 0       | 0       | 0       | 89,706 |  |  |  |
| % Signed                    | 5%      | 27%     | 27%      | 41%     | 100%   | 0%      | 0%      | 0%      | 0%      | 100%   |  |  |  |
| # Spaces Signed             | 4       | 14      | 14       | 3       | 35     | 0       | 0       | 0       | 0       | 35     |  |  |  |
|                             |         | ACTUAL  |          |         |        | PROJE   | CTED    |         |         |        |  |  |  |
| SF Signed                   | 41,872  | 4,914   | 2,300    | 3,654   | 52,740 | 10,516  | 17,463  | 10,921  | 0       | 91,640 |  |  |  |
| % Signed                    | 47%     | 5%      | 3%       | 4%      | 59%    | 12%     | 20%     | 12%     | 0%      | 103%   |  |  |  |
| # Spaces Signed             | 9       | 3       | 1        | 2       | 15     | 8       | 11      | 2       | 0       | 36     |  |  |  |

Notes:

\* Prior to remeasure and factoring in common areas

\*\* Total SF 100,000 Amtrak/Greyhound + TJPA + architect remeasure

\*\*\*Total Spaces

36

Added former LPC