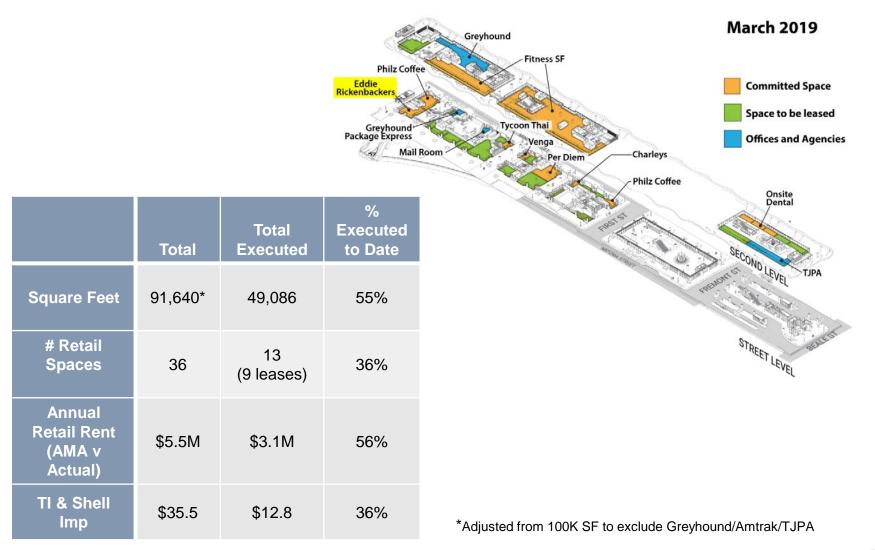

| ACTUAL PROJECTED |         |          |         |        |         |         |         |         |        |  |  |  |
| SF Signed                   | 41,872           | 4,914   | 2,300    | 3,654   | 52,740 | 10,516  | 17,463  | 10,921  | 0       | 91,640 |  |  |  |
| % Signed                    | 47%              | 5%      | 3%       | 4%      | 59%    | 12%     | 20%     | 12%     | 0%      | 103%   |  |  |  |
| # Spaces Signed             | 9                | 3       | 1        | 2       | 15     | 8       | 11      | 2       | 0       | 36     |  |  |  |

### Notes:

\* Prior to remeasure and factoring in common areas

\*\* Total SF 100,000 Amtrak/Greyhound + TJPA + architect remeasure

\*\*\*Total Spaces 36 Added former LPC



### **Summary to Date - Leasing**



### **Tenant Improvement Timeline**

|                            |        | FY18 - FY19 |     |     |     |     |     |     | FY19 - FY20 |     |     |     |     |     |     |     |     |     |         |  |
|----------------------------|--------|-------------|-----|-----|-----|-----|-----|-----|-------------|-----|-----|-----|-----|-----|-----|-----|-----|-----|---------|--|
| Ī                          |        | Q1          |     | Q2  |     | Q3  |     |     | Q4          |     |     | Q1  |     |     |     | Q2  |     |     |         |  |
| Suite # (s)                | Tenant | Jan         | Feb | Mar | Apr | May | Jun | Jul | Aug         | Sep | Oct | Nov | Dec | Jan | Feb | Mar | Apr | May | Jun     |  |
|                            |        |             |     |     |     |     |