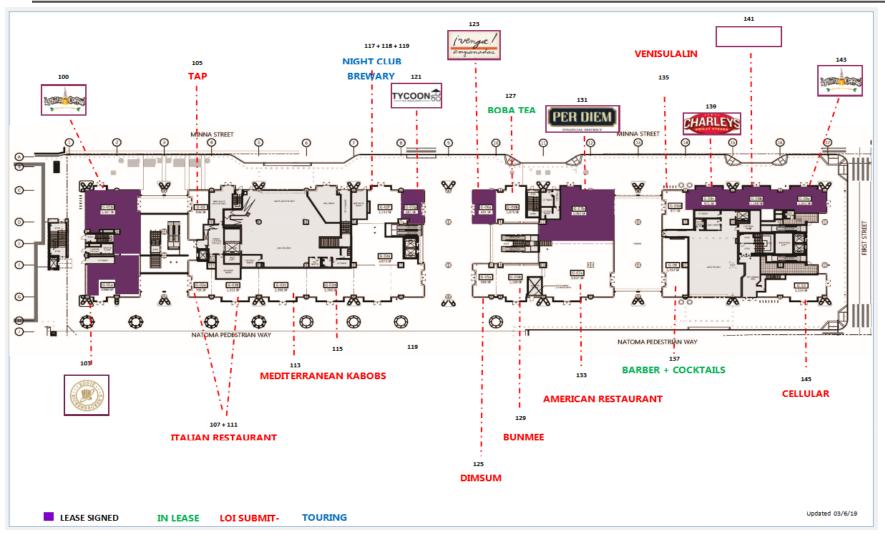

# Retail Leasing Update

March 14, 2019





### **Progress Report - Leasing**





### **Progress Report – Leasing**

- One new lease signed in March--Eddie Rickenbacker's
  - Approved by Board pre-closure
  - Tenant took time with careful consideration of concept and design
- Out of the 9 leases signed, 5 leases or 7,156 SF were signed post closure
- 11 14 additional deals in active discussion for about 14,000 SF to 15,000 SF
- 2019-Q2 projections due to length of time of deals
- Continued eclectic, local mix



### **Progress Report - Leasing**

|                             |                  | FY2018  | - FY2019 |         |        |         |         |         |         |        |  |  |  |
|-----------------------------|------------------|---------|----------|---------|--------|---------|---------|---------|---------|--------|--|--|--|
|