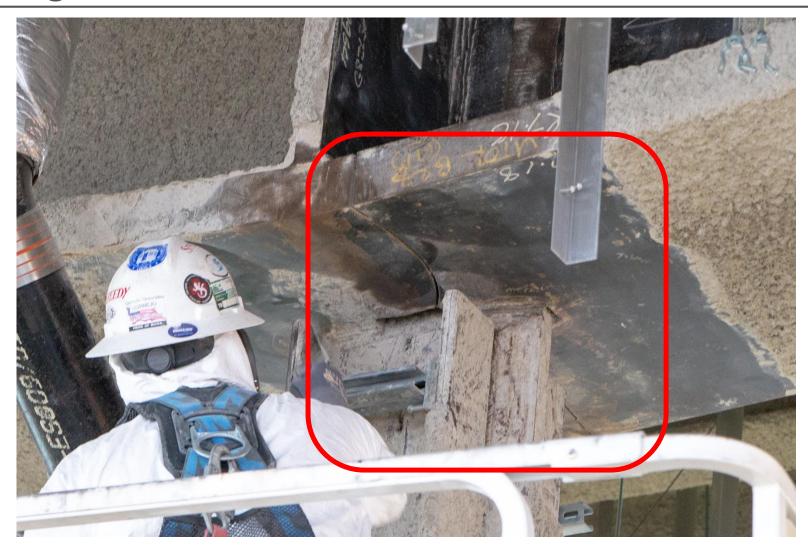

# Update on the temporary closure of the Salesforce Transit Center

October 9, 2018





#### Isometric View



#### Hanger Beam



#### Fremont Street Temporary Support Initial Stabilization Removed - Phase 1





#### Fremont Street Temporary Support Schematic – Phase 2





#### Fremont Street Temporary Support Schematic – Phase 2





### Fremont Street Temporary Support Phase 2 (Ground Level)



## Fremont Street Temporary Support Phase 2 (Ground Level)





### Fremont Street Temporary Support Phase 2 (Ground Level)





### Fremont Street Temporary Support Phase 2 (Bus Deck Level)





#### Fremont Street Temporary Support Traffic Control Plan



#### **Fremont Street Schedule**



#### First Street Temporary Support Schematic





# First Street Temporary Support Preparation





## First Street Temporary Support Gantry Jacks installed





#### First Street Temporary Support Traffic Control Plan





### Fir