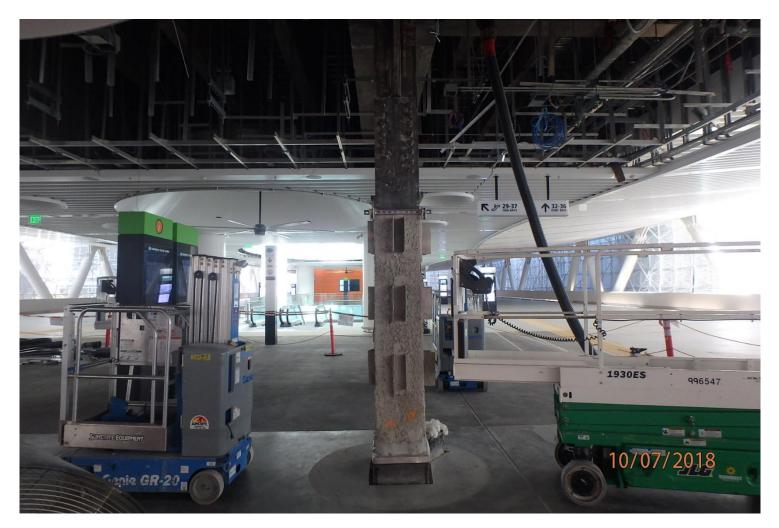

# Update on the temporary closure of the Salesforce Transit Center

October 9, 2018





#### Isometric View



#### Hanger Beam



#### Fremont Street Temporary Support Initial Stabilization Removed - Phase 1





#### Fremont Street Temporary Support Schematic – Phase 2





#### Fremont Street Temporary Support Schematic – Phase 2





### Fremont Street Temporary Support Phase 2 (Ground Level)



## Fremont Street Temporary Support Phase 2 (Ground Level)





### Fremont Street Temporary Support Phase 2 (Ground Level)





### Fremont Street Temporary Support Phase 2 (Bus Deck Level)





#### Fremont Street Temporary Support Traffic Control Plan



#### **Fremont Street Schedule**



#### First Street Temporary Support Schematic





# First Street Temporary Support Preparation





## First Street Temporary Support Gantry Jacks installed





#### First Street Temporary Support Traffic Control Plan





### First Street Temporary Supports and Traffic Control installed





#### First Street Schedule



#### Next Steps after Shoring Installation

- Sampling and Testing (2 weeks)
- Determine Cause
- Design of permanent fix
- Peer Review of permanent fix over Fremont
- Install permanent fix
- Open the Facility
- Complete a 2<sup>nd</sup> Peer Review of the Facility



#### **Oversight Update**

- Proposed 2018 Peer Review Panel
  - Anticipates 7 members
  - Complete revi