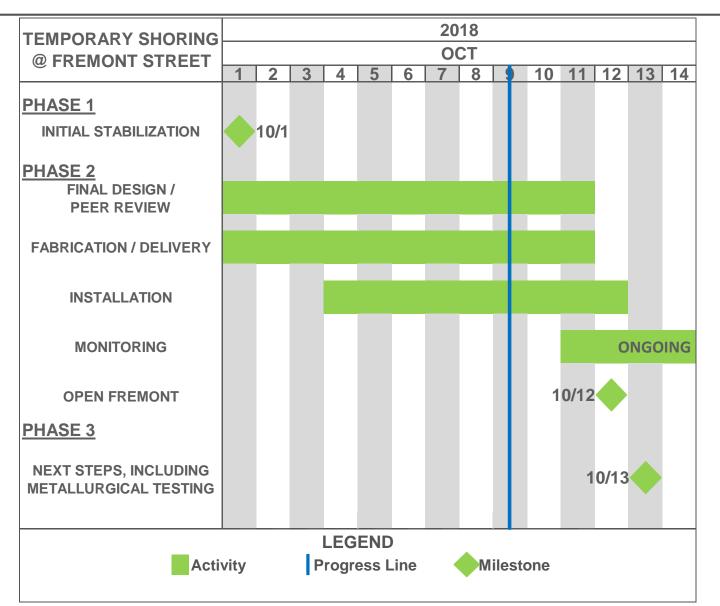

# Update on the temporary closure of the Salesforce Transit Center

October 9, 2018





#### Isometric View



#### Hanger Beam



#### Fremont Street Temporary Support Initial Stabilization Removed - Phase 1





#### Fremont Street Temporary Support Schematic – Phase 2





#### Fremont Street Temporary Support Schematic – Phase 2





### Fremont Street Temporary Support Phase 2 (Ground Level)



## Fremont Street Temporary Support Phase 2 (Ground Level)





### Fremont Street Temporary Support Phase 2 (Ground Level)





### Fremont Street Temporary Support Phase 2 (Bus Deck Level)





#### Fremont Street Temporary Support Traffic Control Plan



#### **Fremont Street Schedule**



#### First Street Temporary Support Schematic





# First Street Temporary Support Preparation





## First Street Temporary Support Gantry Jacks installed





#### First Street Temporary Support Traffic Control Plan





### First Street Temporary Supports and Traffic Control installed





#### First Street Schedule



#### Next Steps after Shoring Installation

- Sampling and Testing (2 weeks)
- Determine Cause
- Design of permanent fix
- Peer Review of permanent fix over Fremont
- Install permanent fix
- Open the Facility
- Complete a 2<sup>nd</sup> Peer Review of the Facility



#### **Oversight Update**

- Proposed 2018 Peer Review Panel
  - Anticipates 7 members
  - Complete review of permanent fix
- Structural and Seismic Review Committee (Peer Review) on original design and p