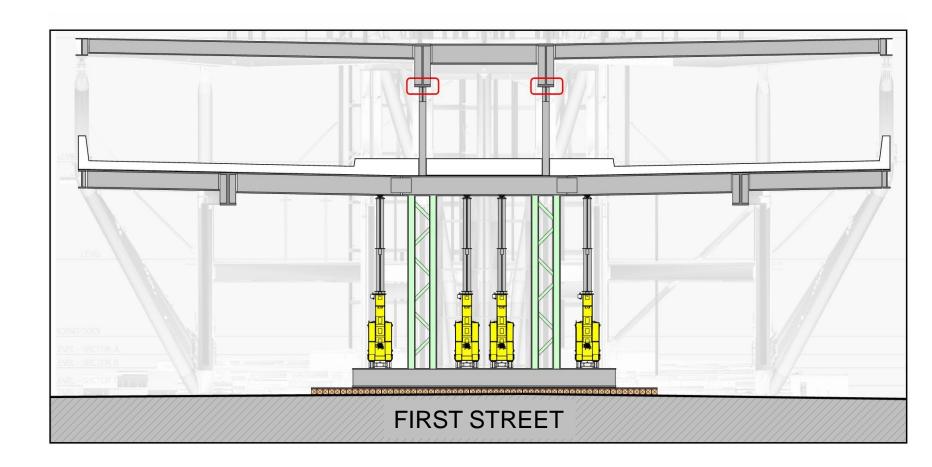

# Update on the temporary closure of the Salesforce Transit Center

October 9, 2018





#### Isometric View



#### Hanger Beam



#### Fremont Street Temporary Support Initial Stabilization Removed - Phase 1





#### Fremont Street Temporary Support Schematic – Phase 2





#### Fremont Street Temporary Support Schematic – Phase 2





### Fremont Street Temporary Support Phase 2 (Ground Level)



## Fremont Street Temporary Support Phase 2 (Ground Level)





### Fremont Street Temporary Support Phase 2 (Ground Level)





### Fremont Street Temporary Support Phase 2 (Bus Deck Level)





#### Fremont Street Temporary Support Traffic Control Plan



#### **Fremont Street Schedule**



#### First Street Temporary Support Schematic





# First Street Temporary Support Preparation





## First Street Temporary Support Gantry Jacks installed





#### First Street Temporary Support Traffic Control Plan





### First Street Temporary Supports and Traffic Control installed





#### First Street Schedule



#### Next Steps after Shoring Installation

- Sampling and Testing (2 weeks)
- Determine Cause
- Design of permanent fix
- Peer Review of permanent fix over Fremont
- Install permanent fix
- Open the Facility
- Complete a 2<sup>nd</sup> Peer Review of the Facility



#### **Oversight Update**

- Proposed 2018 Peer Review Panel
  - Anticipates 7 members
  - Complete review of permanent fix
- Structural and Seismic Review Committee (Peer Review) on original design and pertinent shop drawings



### Original Structural