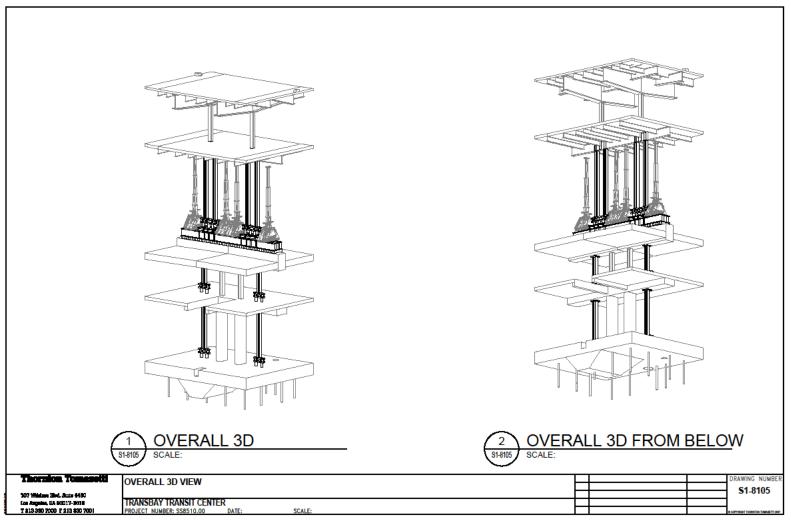

# Update on the temporary closure of the Salesforce Transit Center

October 9, 2018





#### Isometric View



#### Hanger Beam



#### Fremont Street Temporary Support Initial Stabilization Removed - Phase 1





#### Fremont Street Temporary Support Schematic – Phase 2





#### Fremont Street Temporary Support Schematic – Phase 2





### Fremont Street Temporary Support Phase 2 (Ground Level)



## Fremont Street Temporary Support Phase 2 (Ground Level)





### Fremont Street Temporary Support Phase 2 (Ground Level)





### Fremont Street Temporary Support Phase 2 (Bus Deck Level)





#### Fremont Street Temporary Support Traffic Control Plan



#### **Fremont Street Schedule**



#### First Street Temporary Support Schematic





# First Street Temporary Support Preparation





## First Street Temporary Support Gantry Jacks installed





#### First Street Temporary Support Traffic Control Plan





### First Street Temporary Supports and Traffic Control installed





#### First Street Schedule



#### Next Steps after Shoring Installation

- Sampling and Testing (2 weeks)
- Determine Cause
- Design of perman