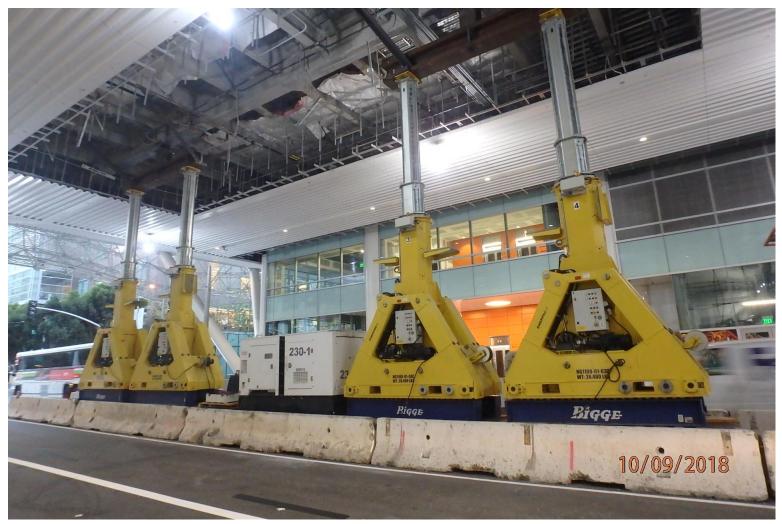

it Center

October 9, 2018





#### Isometric View



#### Hanger Beam



#### Fremont Street Temporary Support Initial Stabilization Removed - Phase 1





#### Fremont Street Temporary Support Schematic – Phase 2





#### Fremont Street Temporary Support Schematic – Phase 2





### Fremont Street Temporary Support Phase 2 (Ground Level)



## Fremont Street Temporary Support Phase 2 (Ground Level)





### Fremont Street Temporary Support Phase 2 (Ground Level)





### Fremont Street Temporary Support Phase 2 (Bus Deck Level)





#### Fremont Street Temporary Support Traffic Control Plan



#### **Fremont Street Schedule**



#### First Street Temporary Support Schematic





# First Street Temporary Support Preparation





## First Street Temporary Support Gantry Jacks installed





#### First Street Temporary Support Traffic Control Plan





### First Street Temporary Supports and Traffic Control installed





#### First Street Schedule



#### Next Steps after Shoring Installation

- Sampling and Testing (2 weeks)
- Determine Cause
- Design of permanent fix
- Peer Review of permanent fix over Fremont
- Install permanent fix
- Open the Facility
- Complete a 2<sup>nd</sup> Peer Review of the Facility



#### **Oversight Update**

- Proposed 2018 Peer Review Panel
  - Anticipates 7 members
  - Complete review of permanent fix
- Structural and Seismic Review Committee (Peer Review) on original design and pertinent shop drawings



### Original Structural and Seismic Review Committee Members

Loring Wyllie – Senior Principal, Degenkolb Structural Engineering
 Mason