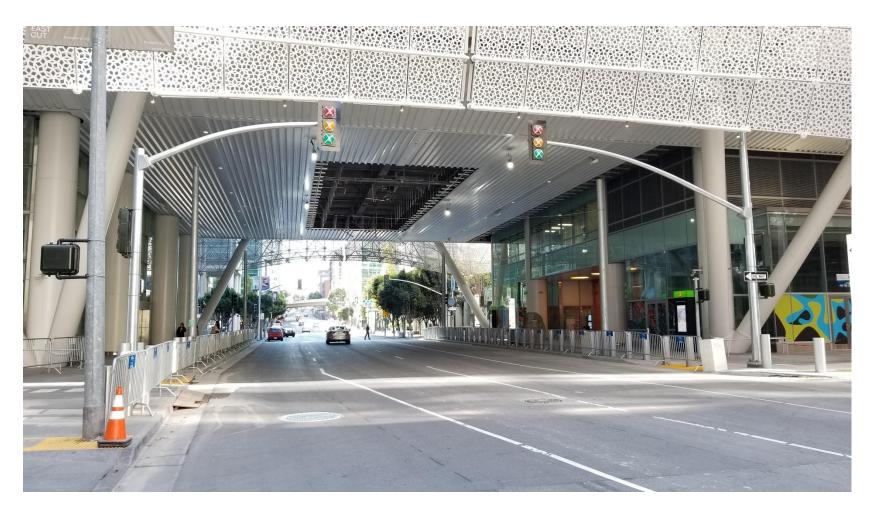

# Update on the temporary closure of the Salesforce Transit Center

October 9, 2018





#### Isometric View



#### Hanger Beam



#### Fremont Street Temporary Support Initial Stabilization Removed - Phase 1





#### Fremont Street Temporary Support Schematic – Phase 2





#### Fremont Street Temporary Support Schematic – Phase 2





### Fremont Street Temporary Support Phase 2 (Ground Level)



## Fremont Street Temporary Support Phase 2 (Ground Level)





### Fremont Street Temporary Support Phase 2 (Ground Level)





### Fremont Street Temporary Support Phase 2 (Bus Deck Level)





#### Fremont Street Temporary Support Traffic Control Plan



#### **Fremont Street Schedule**



#### First Street Temporary Support Schematic





# First Street Temporary Support Preparation





## First Street Temporary Support Gantry Jacks installed





#### First Street Temporary Support Traffic Control Plan





### First Street Temporary Supports and Traffic Control installed





#### First Street Schedule



#### Next Steps after Shoring Installation

- Sampling and Testing (2 weeks)
- Determine Cause
- Design of permanent fix
- Peer Review of permanent fix over Fremont
- Install permanent fix
- Open the Facility
- Complete a 2<sup>nd</sup> Peer Review of the Facility



#### **Oversight Update**

- Proposed 2018 Peer Review Panel
  - Anticipates 7 members
  - Complete review of permanent fix
- Structural and Seismic Review Committee (Peer Review) on original design and pertinent shop drawings



### Original Structural and Seismic Review Committee Members

Loring Wyll