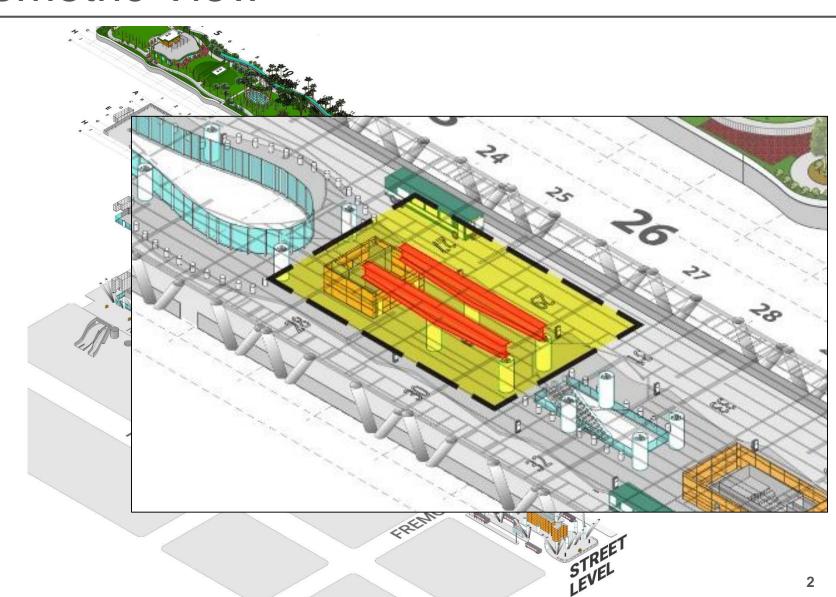

# Update on the temporary closure of the Salesforce Transit Center

October 9, 2018





#### Isometric View



#### Hanger Beam



#### Fremont Street Temporary Support Initial Stabilization Removed - Phase 1





#### Fremont Street Temporary Support Schematic – Phase 2





#### Fremont Street Temporary Support Schematic – Phase 2





### Fremont Street Temporary Support Phase 2 (Ground Level)



## Fremont Street Temporary Support Phase 2 (Ground Level)





### Fremont Street Temporary Support Phase 2 (Ground Level)





### Fremont Street Temporary Support Phase 2 (Bus Deck Level)





#### Fremont Street Temporary Support Traffic Control Plan



#### **Fremont Street Schedule**



#### First Street Temporary Support Schematic





# First Street Temporary Support Preparation





## First Street Temporary Support Gantry Jacks installed





#### First Street Temporary Support Traffic Contr