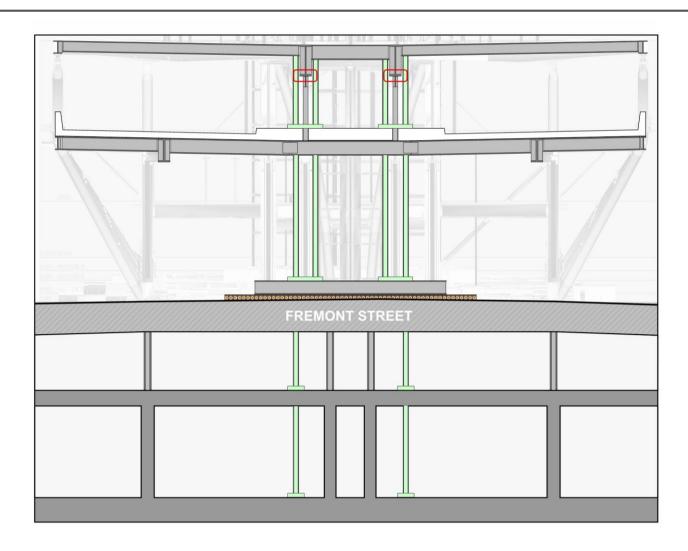

#### Fremont Street Temporary Support Initial Stabilization Removed - Phase 1

### Fremont Street Temporary Support Phase 2 (Ground Level)

## Fremont Street Temporary Support Phase 2 (Ground Level)

### Fremont Street Temporary Support Phase 2 (Bus Deck Level)