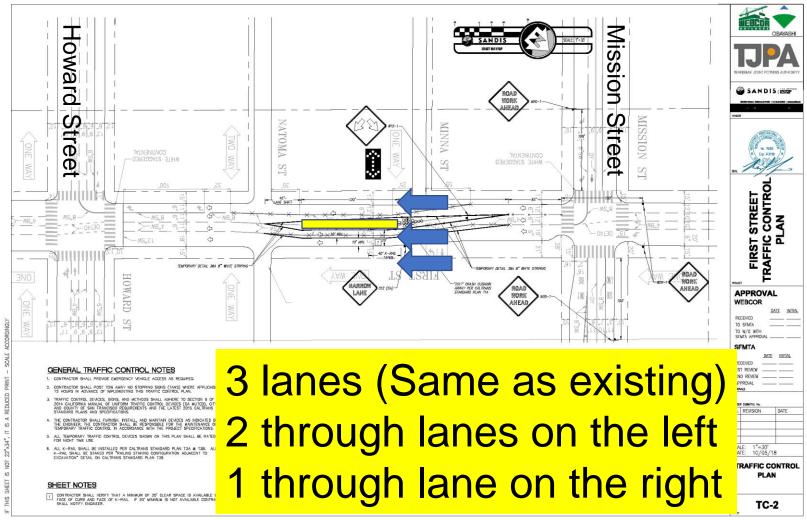

nger Beam



#### Fremont Street Temporary Support Initial Stabilization Removed - Phase 1





#### Fremont Street Temporary Support Schematic – Phase 2





#### Fremont Street Temporary Support Schematic – Phase 2





### Fremont Street Temporary Support Phase 2 (Ground Level)



## Fremont Street Temporary Support Phase 2 (Ground Level)





### Fremont Street Temporary Support Phase 2 (Ground Level)





### Fremont Street Temporary Support Phase 2 (Bus Deck Level)





#### Fremont Street Temporary Support Traffic Control Plan



#### **Fremont Street Schedule**



#### First Street Temporary Support Schematic





# First Street Temporary Support Preparation





## First Street Temporary Support Gantry Jacks installed





#### First Street Temporary Support Traffic Control Plan





### First Street Temporary Supports and Traffic Control installed





#### First Street Schedule



#### Next Steps after Shoring Installation

- Sampling and Testing (2 weeks)
- Determine Cause
- Design of permanent fix
- Peer Review of permanent fix over Fremont
- Install permanent fix
- Open the Facility
- Complete a 2<sup>nd</sup> Peer Review of the Facility



#### **Oversight Update**

- Proposed 2018 Peer Review Panel
  - Anticipates 7 members
  - Complete review of permanent fix
- Structural and Seismic Review Committee (Peer Review) on original design and pertinent shop drawings



### Original Structural and Seismic Review Committee Members

Loring Wyllie – Senior Principal, Degenkolb Structural Engineering
 Mason Walters – Senior Principal, Forell/Elsesser Structural Engine