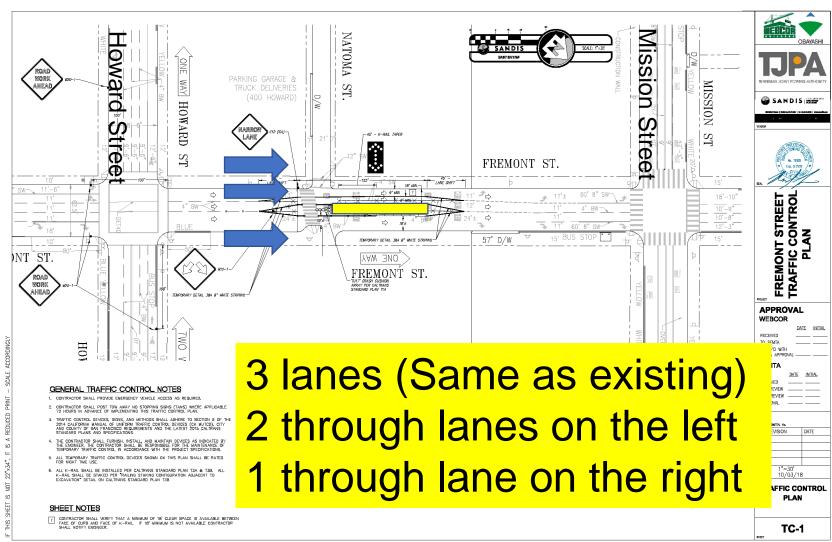

# Update on the temporary closure of the Salesforce Transit Center

October 9, 2018





#### Isometric View



#### Hanger Beam



#### Fremont Street Temporary Support Initial Stabilization Removed - Phase 1





#### Fremont Street Temporary Support Schematic – Phase 2





#### Fremont Street Temporary Support Schematic – Phase 2





### Fremont Street Temporary Support Phase 2 (Ground Level)



## Fremont Street Temporary Support Phase 2 (Ground Level)





### Fremont Street Temporary Support Phase 2 (Ground Level)





### Fremont Street Temporary Support Phase 2 (Bus Deck Level)





#### Fremont Street Temporary Support Traffic Control Plan



#### **Fremont Street Schedule**



#### First Street Temporary Support Schematic





# First Street Temporary Support Preparation





## First Street Temporary Support Gantry Jacks installed





#### First Street Temporary Support Traffic Control Plan





### First Street Temporary Supports and Traffic Control installed





#### First Street Schedule



#### Next Steps after Shoring Installation

- Sampling and Testing (2 weeks)
- Determine Cause
- Design of permanent fix
- Peer Review of permanent fix over Fremont
- Install permanent fix
- Open the Facility
- Complete a 2<sup>nd</sup> Peer Review of the Facility



#### **Oversight Update**

- Proposed 2018 Peer Review Panel
  - Anticipates 7 members
  - Complete review of permanent fix
- Structural and Seismic Review Committee (P