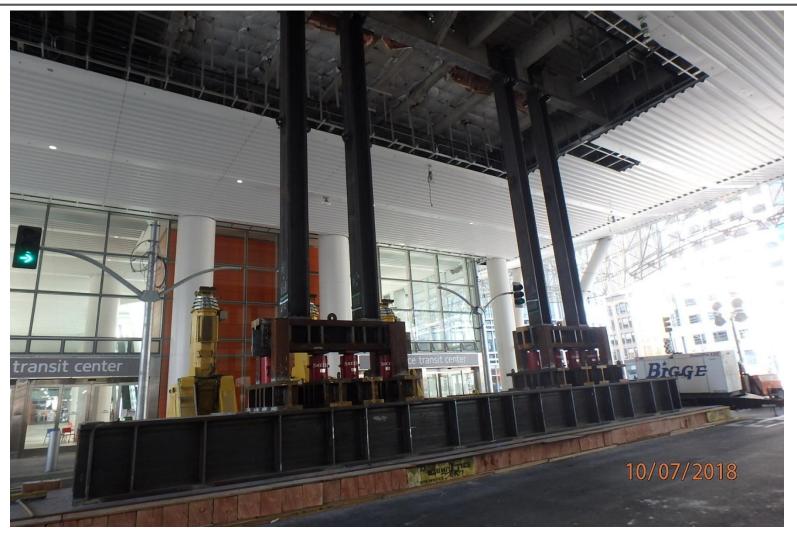

### Fremont Street Temporary Support Phase 2 (Ground Level)

## Fremont Street Temporary Support Phase 2 (Ground Level)