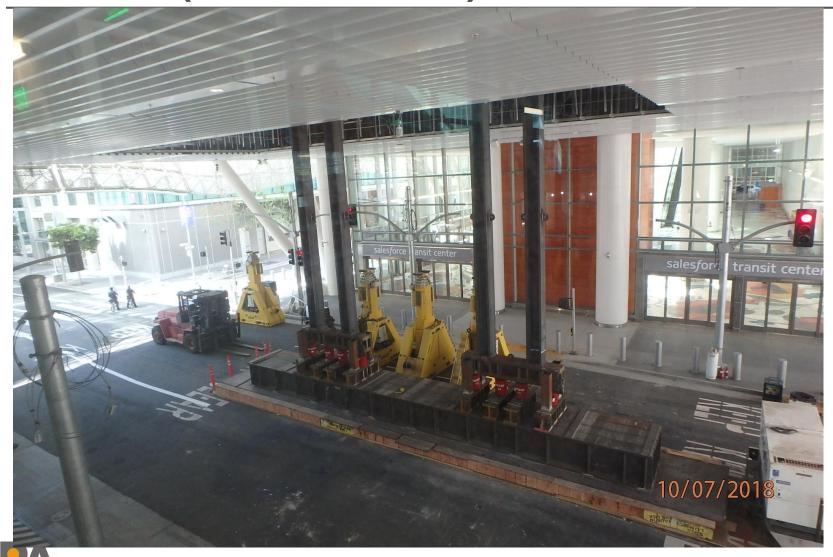

### Fremont Street Temporary Support Phase 2 (Ground Level)

## Fremont Street Temporary Support Phase 2 (Ground Level)