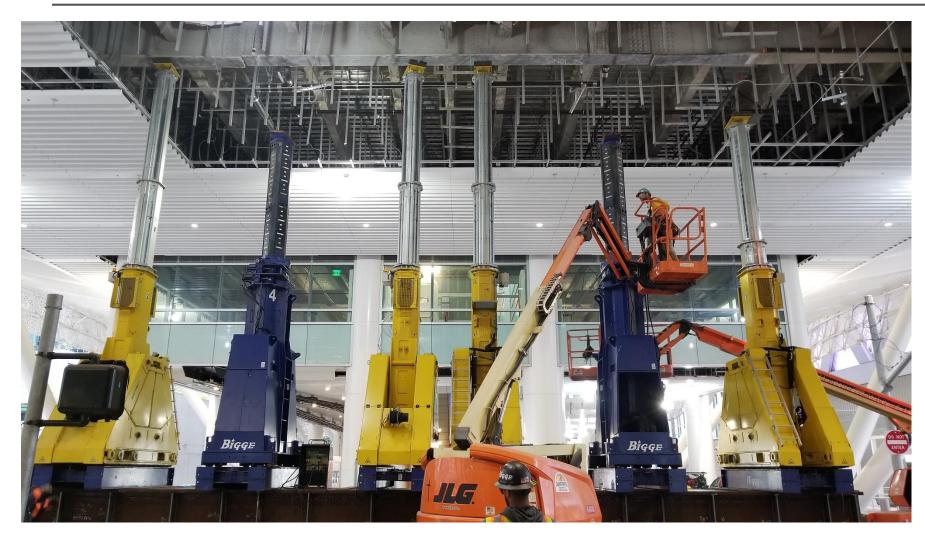

# Update on the temporary closure of the Salesforce Transit Center

October 9, 2018





#### Isometric View



#### Hanger Beam



#### Fremont Street Temporary Support Initial Stabilization Removed - Phase 1





#### Fremont Street Temporary Support Schematic – Phase 2





#### Fremont Street Temporary Support Schematic – Phase 2





### Fremont Street Temporary Support Phase 2 (Ground Level)



## Fremont Street Temporary Support Phase 2 (Ground Level)





### Fremont Street Temporary Support Phase 2 (Ground Level)





### Fremont Street Temporary Support Phase 2 (Bus Deck Level)





#### Fremont Street Temporary Support Traffic Control Plan



#### **Fremont Street Schedule**



#### First Street Temporary Support Schematic





# First Street Temporary Support Preparation





## First Street Temporary Support Gantry Jacks installed





#### First Street Temporary Support Traffic Control Plan





### First Street Temporary Supports and Traffic Control installed





#### First Street