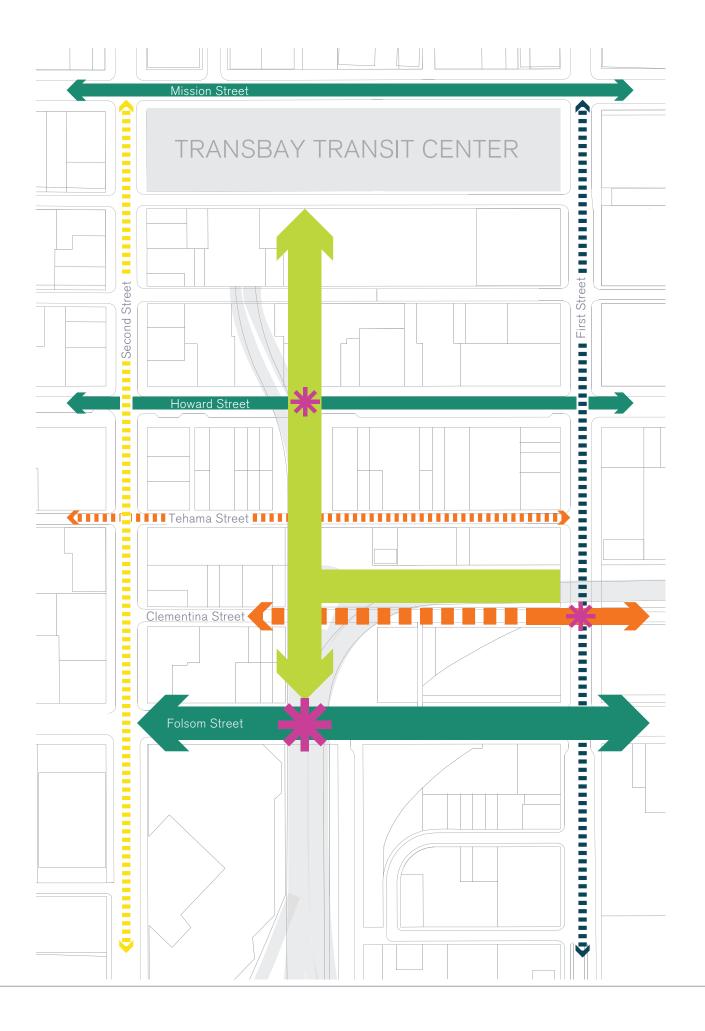

#### UNDER RAMP PARK TJPA CAC DESIGN OVERVIEW

| LEGEND |                      |  |
|--------|----------------------|--|
| -      | Park                 |  |
| _      | Neighborhood Alley   |  |
| _      | Neighborhood Street  |  |
| *      | Gateway              |  |
| •••••  | Bay Bridge Connector |  |
|        | Historic Connector   |  |