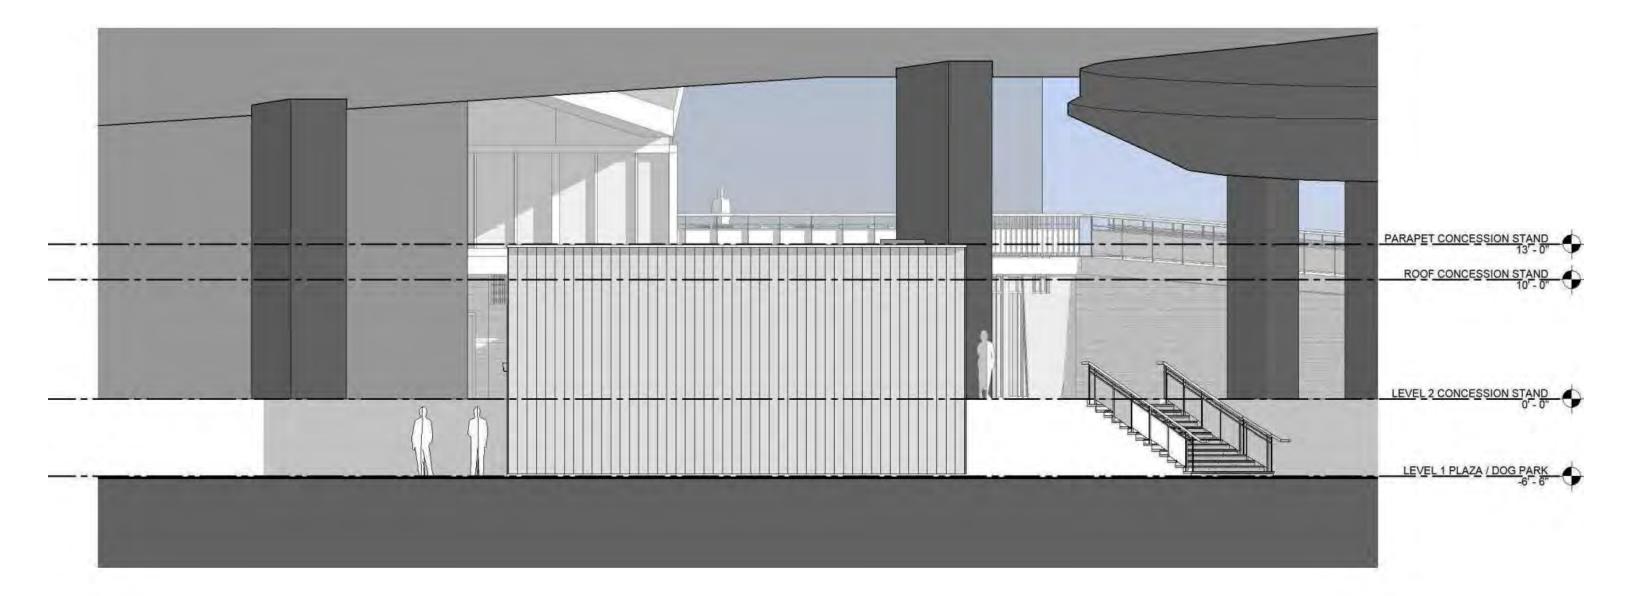

#### $\bigcirc$

 $\bigcirc$ 

LEVEL 1 PLAZA / DOG PARK

LEVEL 2 CONCESSION STAND

PARAPET CONCESSION STAND ROOF CONCESSION STAND 10' - 0"

LEVEL 1 PLAZA / DOG PARK

LEVEL 2 CONCESSION STAND

PARAPET CONCESSION STAND ROOF CONCESSION STAND 10' - 0"