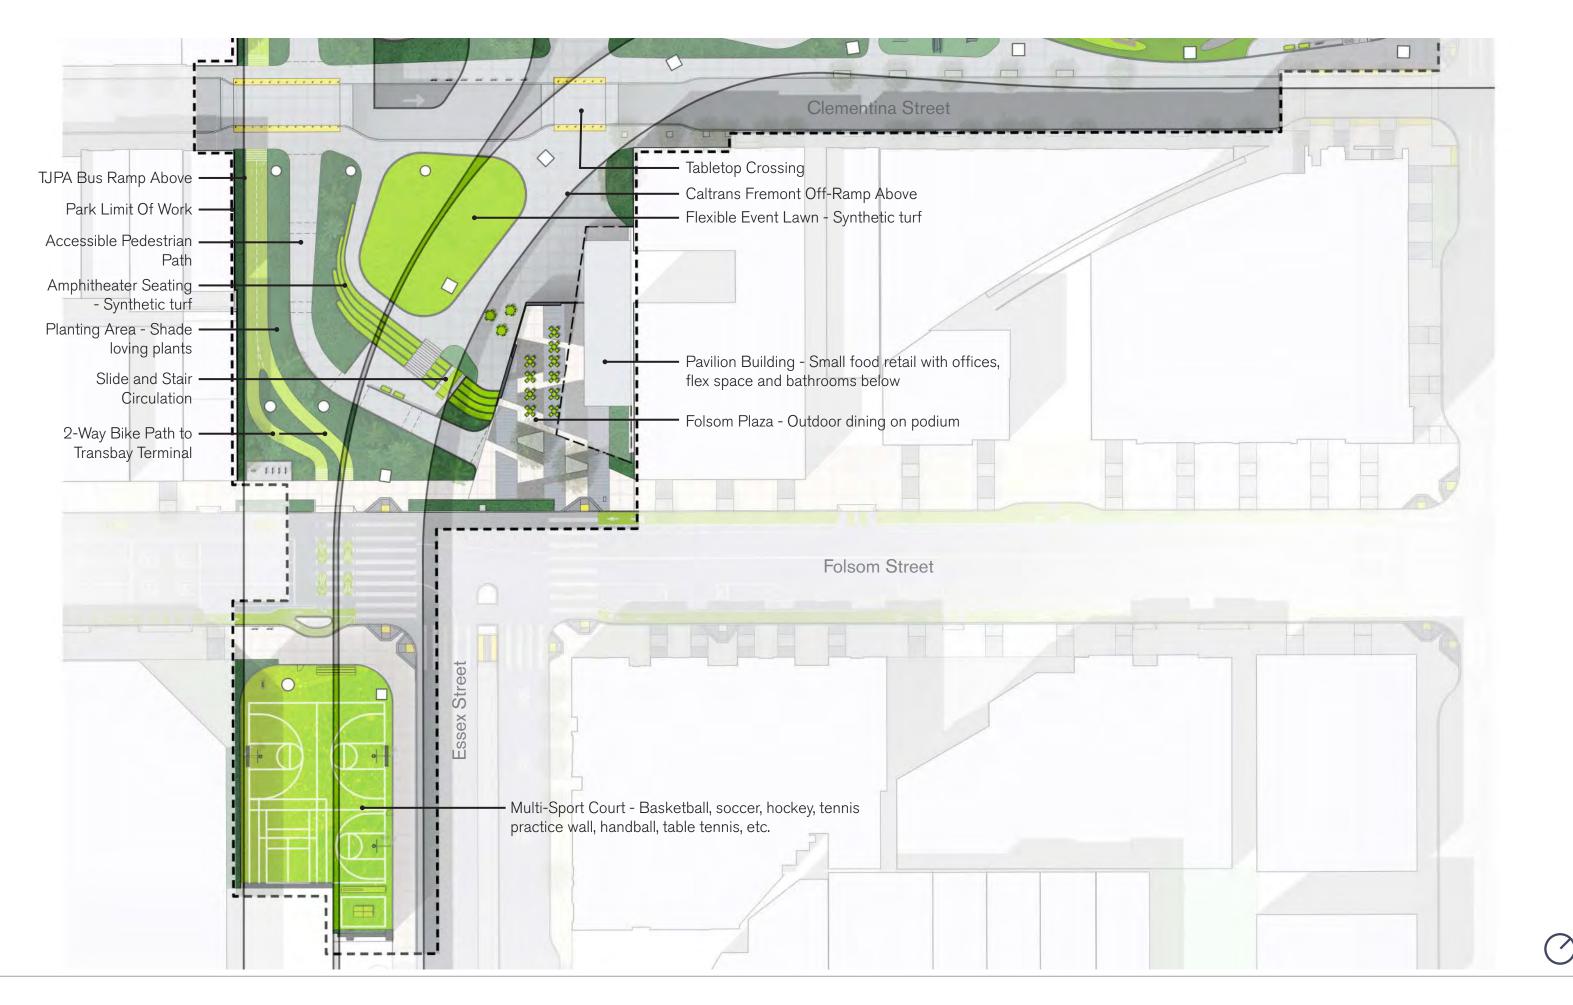

#### UNDER RAMP PARK TJPA CAC DESIGN OVERVIEW

| LEGEND |                      |  |
|--------|----------------------|--|
| -      | Park                 |  |
| _      | Neighborhood Alley   |  |
| _      | Neighborhood Street  |  |
| *      | Gateway              |  |
| •••••  | Bay Bridge Connector |  |
|        | Historic Connector   |  |