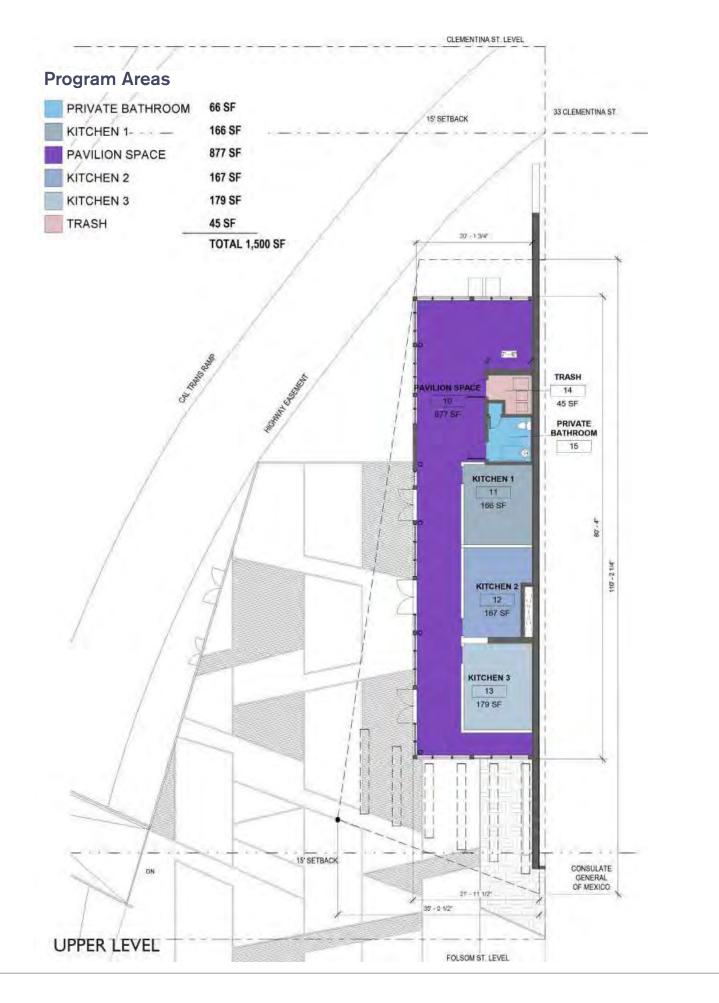

#### $\bigcirc$

 $\bigcirc$ 

LEVEL 1 PLAZA / DOG PARK

LEVEL 2 CONCESSION STAND

PARAPET CONCESSION STAND ROOF CONCESSION STAND 10' - 0"

LEVEL 1 PLAZA / DOG PARK

LEVEL 2 CONCESSION STAND

PARAPET CONCESSION STAND ROOF CONCESSION STAND 10' - 0"