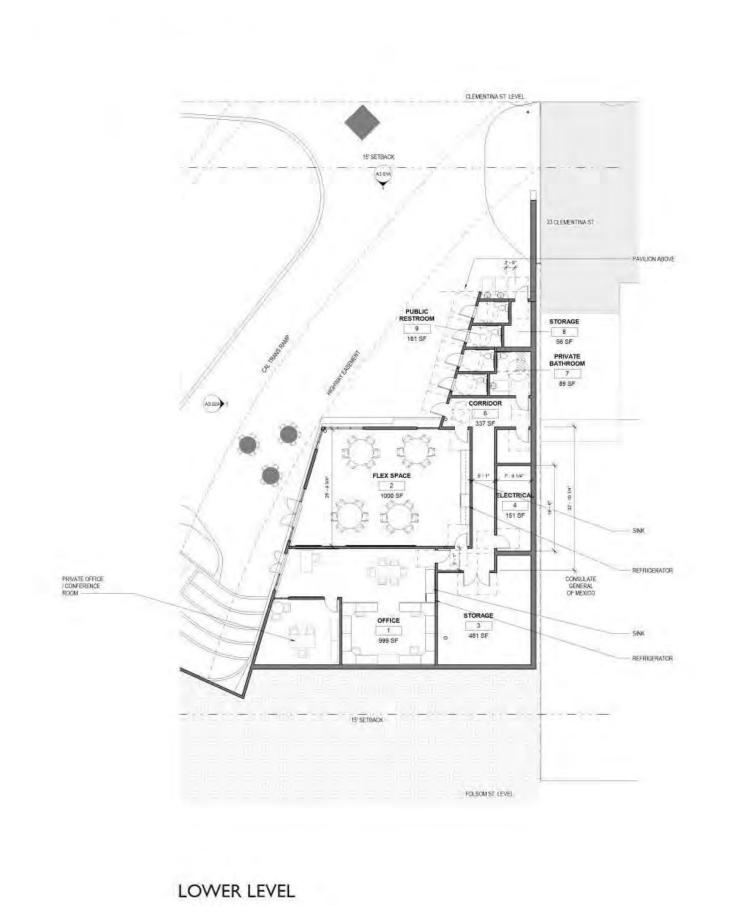

#### $\bigcirc$

 $\bigcirc$ 

LEVEL 1 PLAZA / DOG PARK

LEVEL 2 CONCESSION STAND

PARAPET CONCESSION STAND ROOF CONCESSION STAND 10' - 0"

LEVEL 1 PLAZA / DOG PARK

LEVEL 2 CONCESSION STAND

PARAPET CONCESSION STAND ROOF CONCESSION STAND 10' - 0"