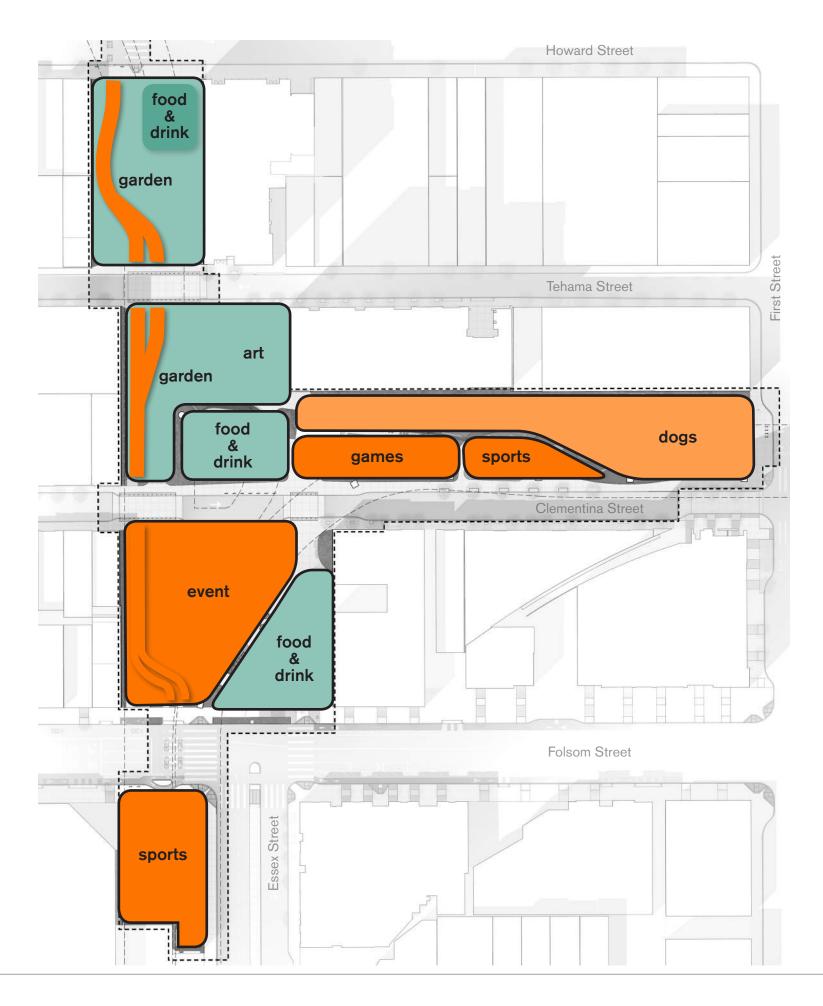

----------------------------------|-------------------------------------------------------------------------------------------------|
| Transbay CAC - Workshop 5<br>Schematic Design Submittal v.2<br>Design Development Begins | 100% Design Development Construction Documentation Begins | 100% Construction Documentation<br>Advertise, Bid, and Award<br>Start Construction through 2022 |

# **Improve Connectivity Foster Community Create a Destination**

#### UNDER RAMP PARK TJPA CAC DESIGN OVERVIEW



| LEGEND |                      |  |
|--------|----------------------|--|
| -      | Park                 |  |
| _      | Neighborhood Alley   |  |
| _      | Neighborhood Street  |  |
| *      | Gateway              |  |
| •••••  | Bay Bridge Connector |  |
|        | Historic Connector   |  |







# $\bigcirc$

Passive program Active program

LEGEND













$$\bigcirc$$



### $\bigcirc$



#### $\bigcirc$















 $\bigcirc$ 



































LEVEL 1 PLAZA / DOG PARK

LEVEL 2 CONCESSION STAND

PARAPET CONCESSION STAND ROOF CONCESSION STAND 10' - 0"





LEVEL 1 PLAZA / DOG PARK

LEVEL 2 CONCESSION STAND

PARAPET CONCESSION STAND ROOF CONCESSION STAND 10' - 0"