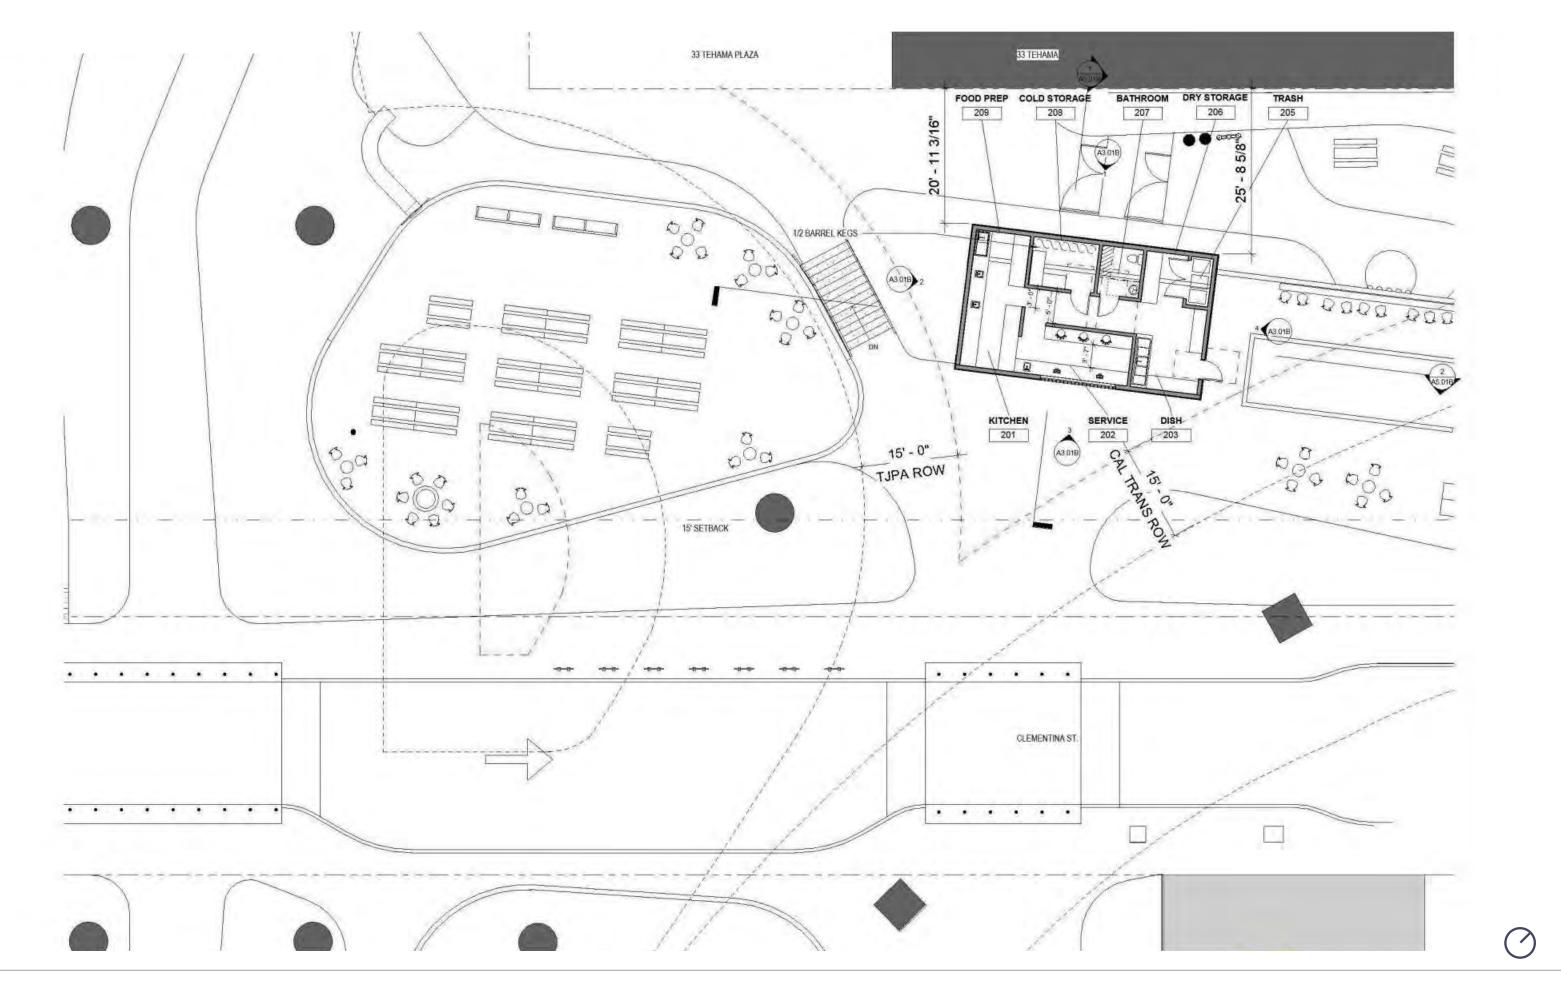

#### $\bigcirc$

 $\bigcirc$ 

LEVEL 1 PLAZA / DOG PARK

LEVEL 2 CONCESSION STAND

PARAPET CONCESSION STAND ROOF CONCESSION STAND 10' - 0"

LEVEL 1 PLAZA / DOG PARK

LEVEL 2 CONCESSION STAND

PARAPET CONCESSION STAND ROOF CONCESSION STAND 10' - 0"