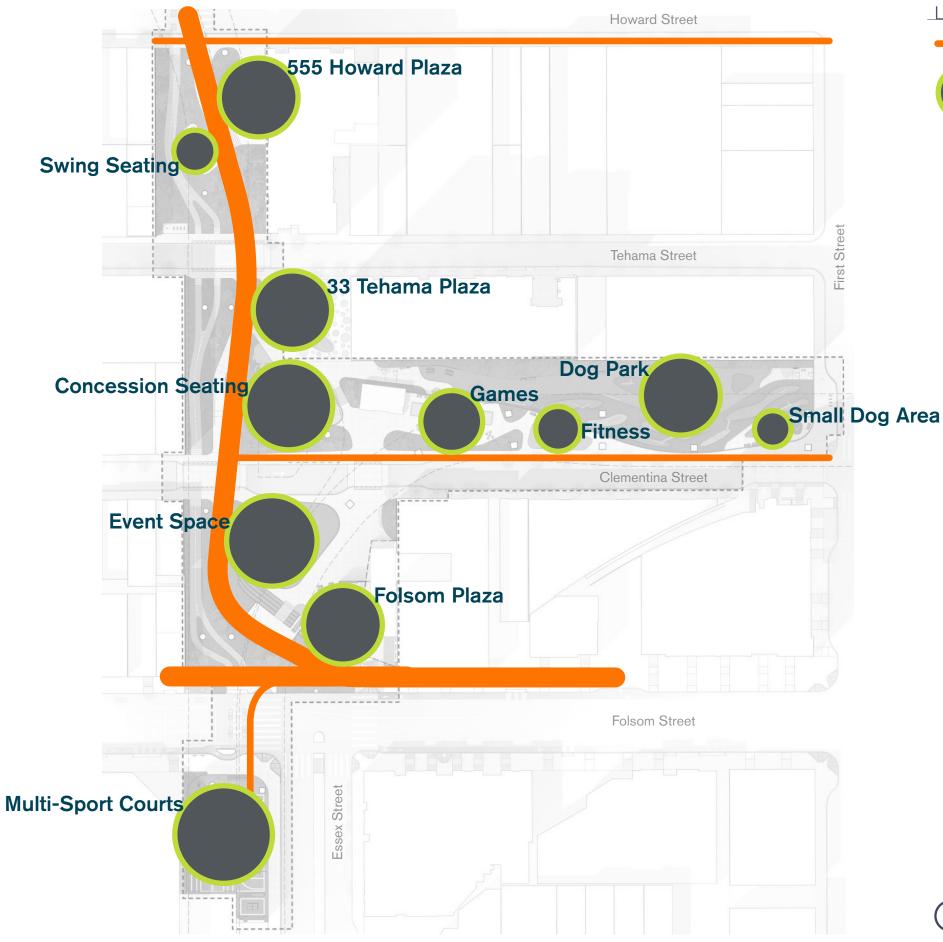

------------------------------------------------------------------------|
| Transbay CAC - Workshop 5<br>Schematic Design Submittal v.2<br>Design Development Begins | 100% Design Development Construction Documentation Begins | 100% Construction Documentation<br>Advertise, Bid, and Award<br>Start Construction through 2022 |

# **Improve Connectivity Foster Community Create a Destination**

#### UNDER RAMP PARK TJPA CAC DESIGN OVERVIEW



| LEGEND |                      |  |
|--------|----------------------|--|
| -      | Park                 |  |
| _      | Neighborhood Alley   |  |
| _      | Neighborhood Street  |  |
| *      | Gateway              |  |
| •••••  | Bay Bridge Connector |  |
|        | Historic Connector   |  |







# $\bigcirc$

Passive program Active program

LEGEND













$$\bigcirc$$



### $\bigcirc$



#### $\bigcirc$















 $\bigcirc$ 



































LEVEL 1 PLAZA / DOG PARK

LEVEL 2 CONCESSION STAND

PARAPET CONCESSION STAND ROOF CONCESSION STAND 10' - 0"





LEVEL 1 PLAZA / DOG PARK

LEVEL 2 CONCESSION STAND

PARAPET CONCESSION STAND ROOF CONCESSION STAND 10' - 0"