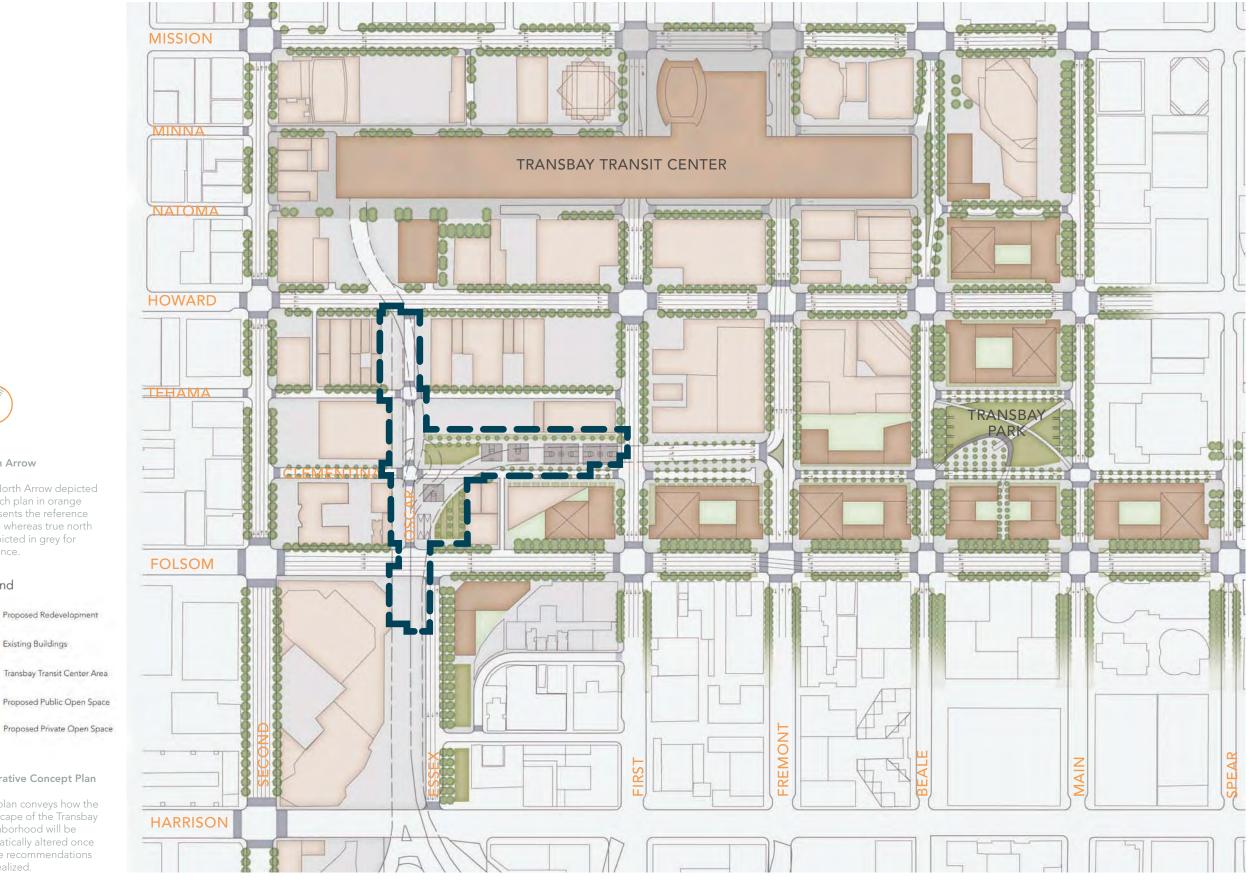

# Y.A. Studio, MRON, Dino Viale

implementation

k

blanning

The North Arrow depicted on each plan in orange represents the reference north, whereas true north is depicted in grey for reference.

Illustrative Concept Plan

This plan conveys how the landscape of the Transbay neighborhood will be dramatically altered once all the recommendations are realized.

Transbay Streetscape Concept Plan - November 21, 2006

Under Ramp Park Limit of Work