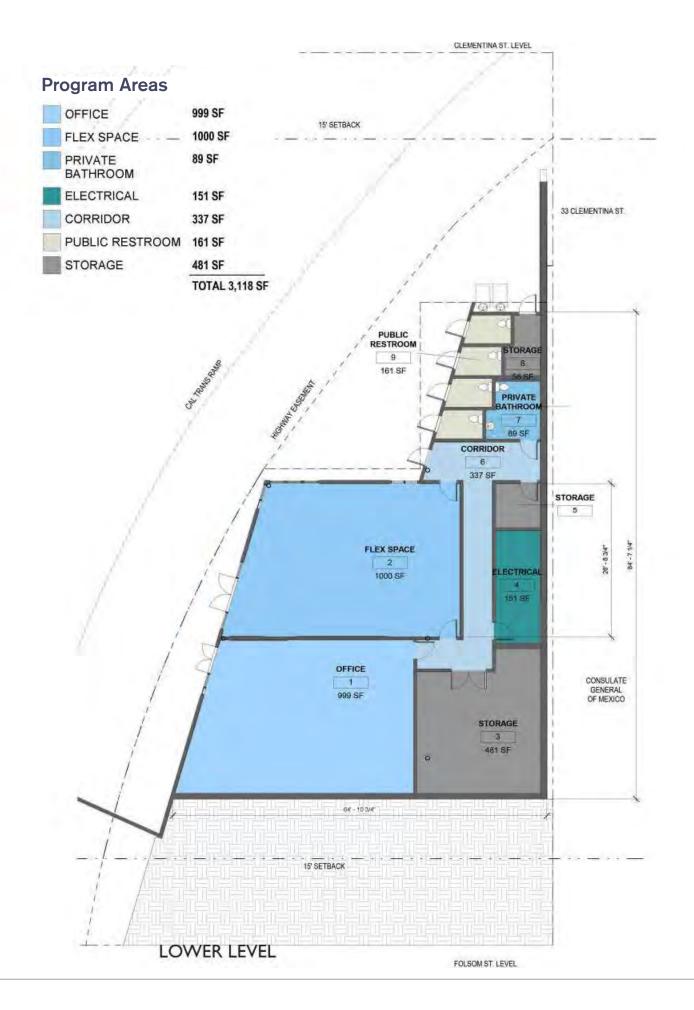

#### $\bigcirc$

 $\bigcirc$ 

LEVEL 1 PLAZA / DOG PARK

LEVEL 2 CONCESSION STAND

PARAPET CONCESSION STAND ROOF CONCESSION STAND 10' - 0"

LEVEL 1 PLAZA / DOG PARK

LEVEL 2 CONCESSION STAND

PARAPET CONCESSION STAND ROOF CONCESSION STAND 10' - 0"