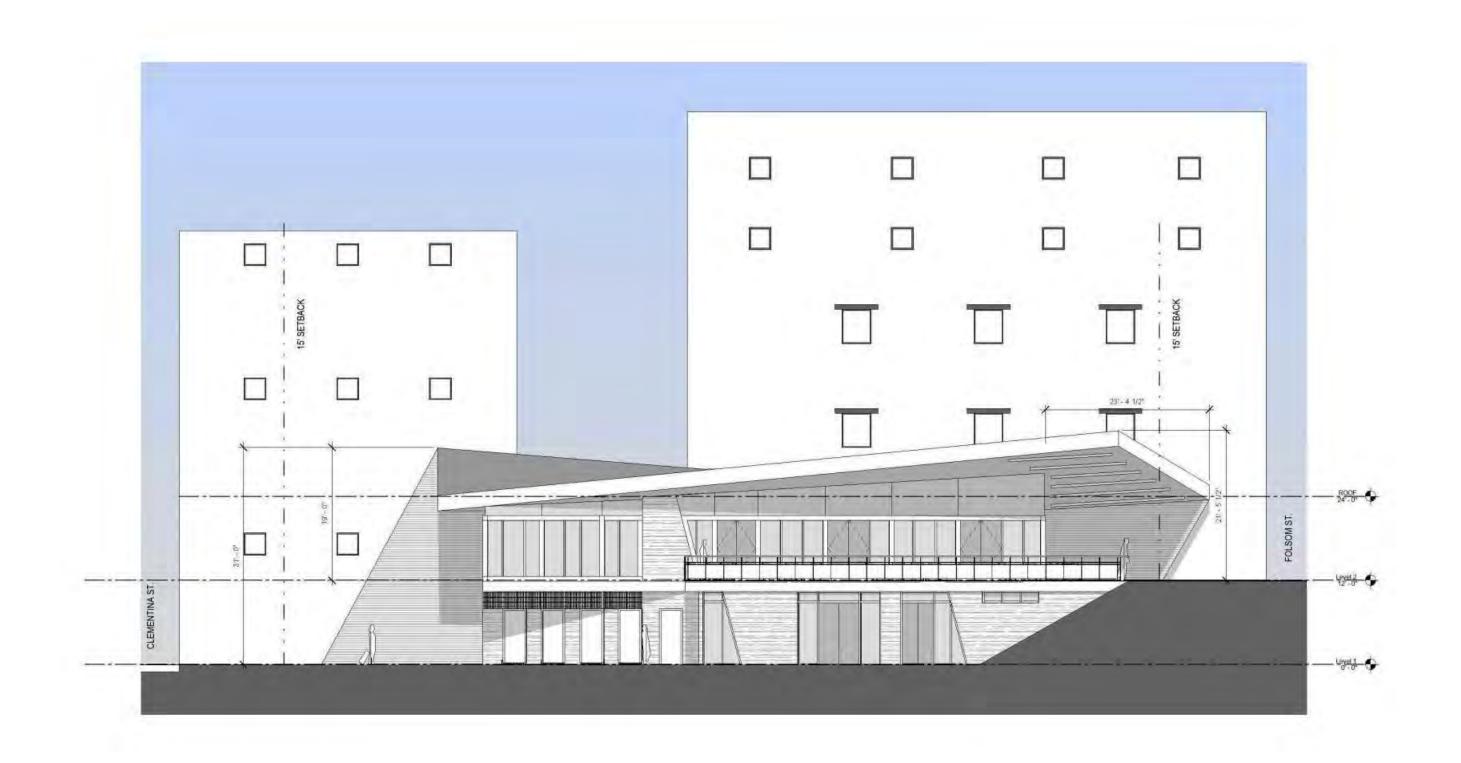

#### $\bigcirc$

 $\bigcirc$ 

LEVEL 1 PLAZA / DOG PARK

LEVEL 2 CONCESSION STAND

PARAPET CONCESSION STAND ROOF CONCESSION STAND 10' - 0"

LEVEL 1 PLAZA / DOG PARK

LEVEL 2 CONCESSION STAND

PARAPET CONCESSION STAND ROOF CONCESSION STAND 10' - 0"