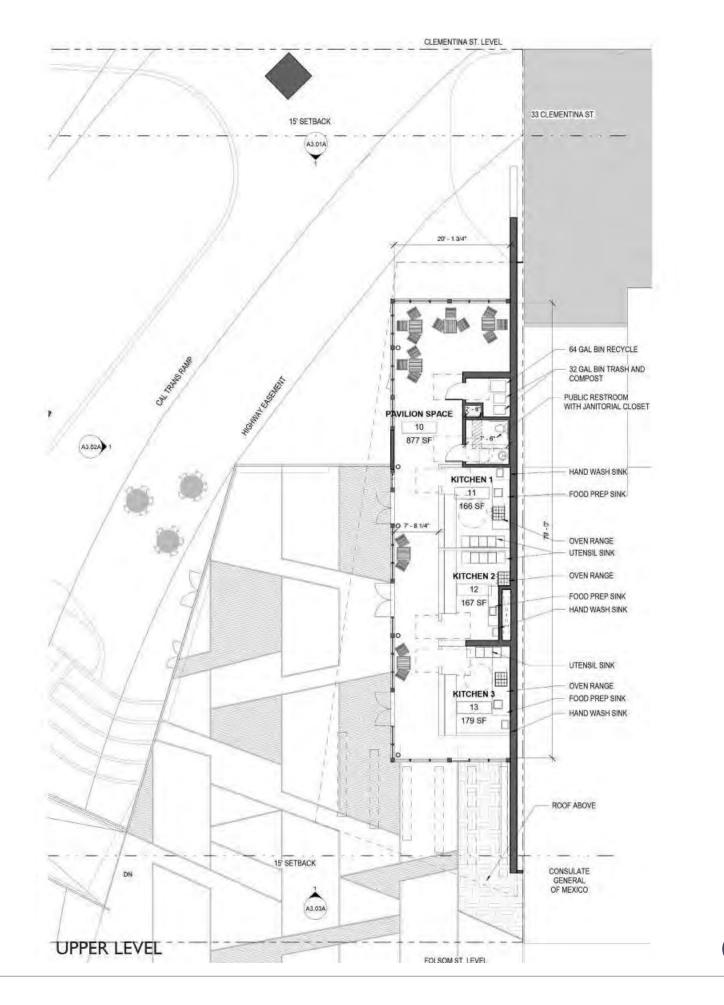

#### $\bigcirc$

 $\bigcirc$ 

LEVEL 1 PLAZA / DOG PARK

LEVEL 2 CONCESSION STAND

PARAPET CONCESSION STAND ROOF CONCESSION STAND 10' - 0"

LEVEL 1 PLAZA / DOG PARK

LEVEL 2 CONCESSION STAND

PARAPET CONCESSION STAND ROOF CONCESSION STAND 10' - 0"