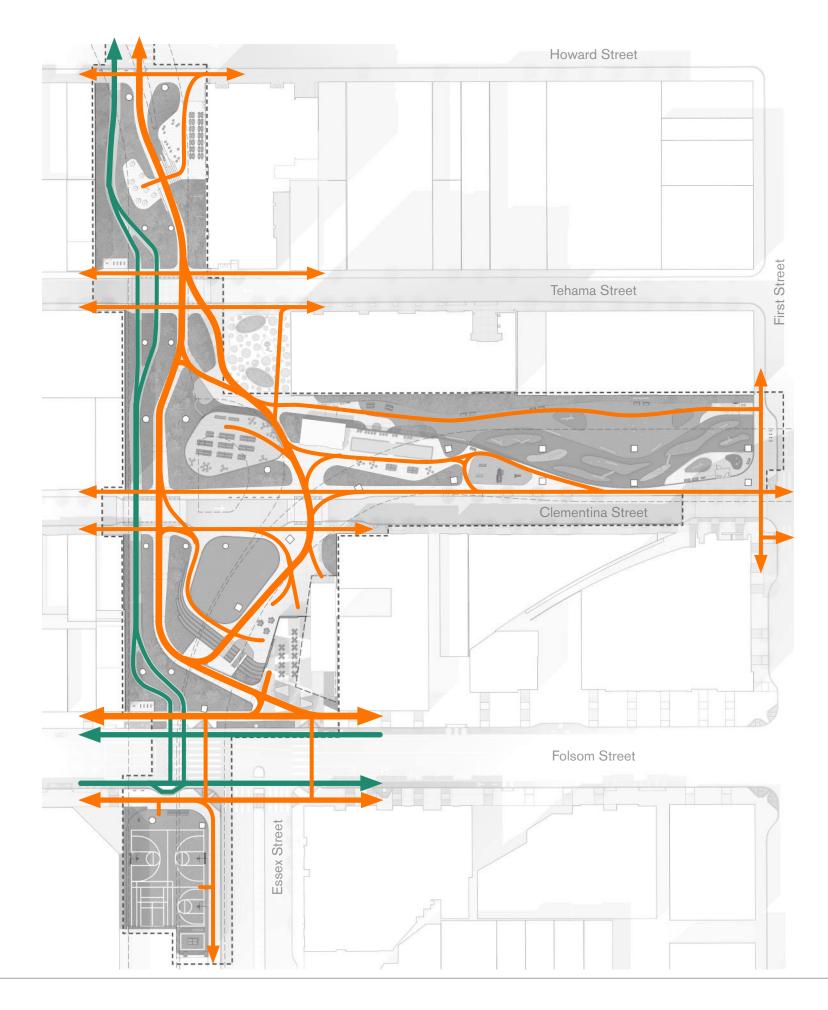

#### UNDER RAMP PARK TJPA CAC DESIGN OVERVIEW

| LEGEND |                      |  |
|--------|----------------------|--|
| -      | Park                 |  |
| _      | Neighborhood Alley   |  |
| _      | Neighborhood Street  |  |
| *      | Gateway              |  |
| •••••  | Bay Bridge Connector |  |
|        | Historic Connector   |  |