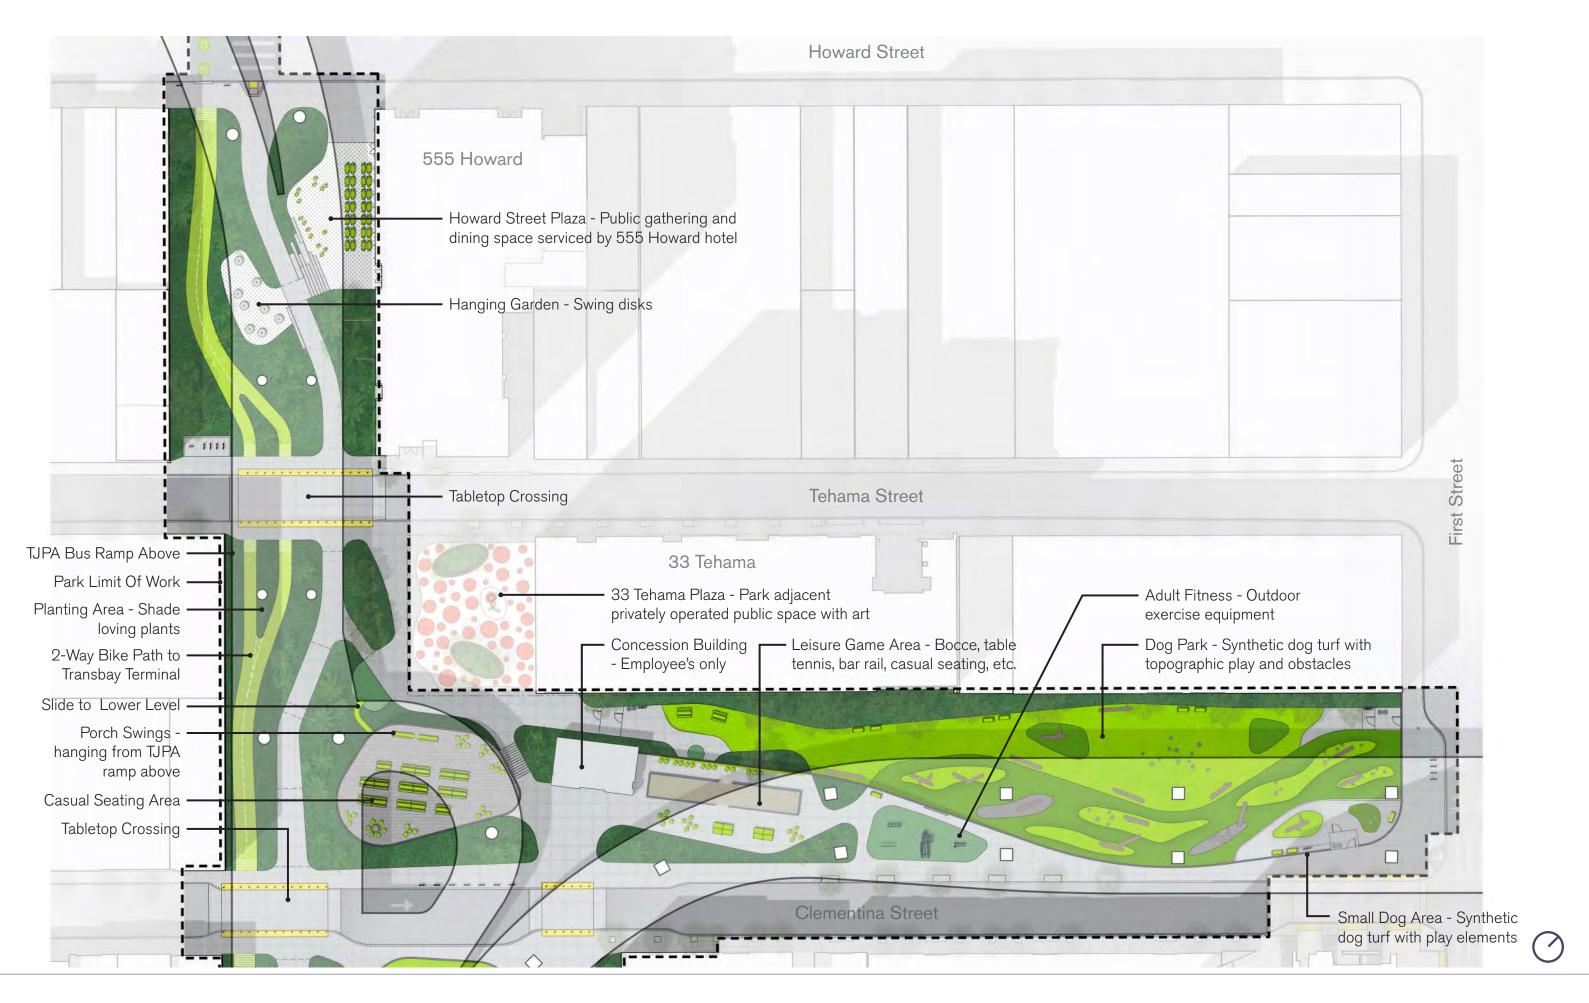

#### UNDER RAMP PARK TJPA CAC DESIGN OVERVIEW

| LEGEND |                      |  |
|--------|----------------------|--|
| -      | Park                 |  |
| _      | Neighborhood Alley   |  |
| _      | Neighborhood Street  |  |
| *      | Gateway              |  |
| •••••  | Bay Bridge Connector |  |
|        | Historic Connector   |  |

# $\bigcirc$

Passive program Active program

LEGEND

$$\bigcirc$$