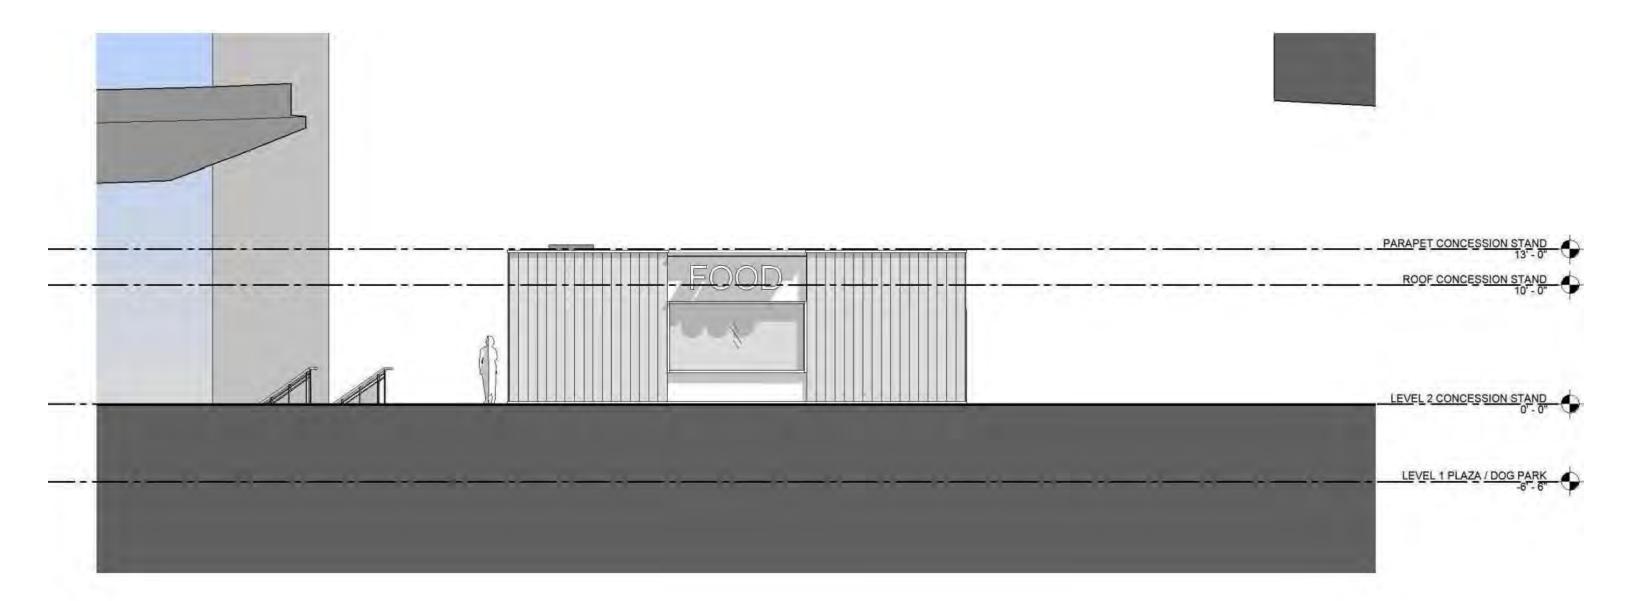

#### $\bigcirc$

 $\bigcirc$ 

LEVEL 1 PLAZA / DOG PARK

LEVEL 2 CONCESSION STAND

PARAPET CONCESSION STAND ROOF CONCESSION STAND 10' - 0"

LEVEL 1 PLAZA / DOG PARK

LEVEL 2 CONCESSION STAND

PARAPET CONCESSION STAND ROOF CONCESSION STAND 10' - 0"