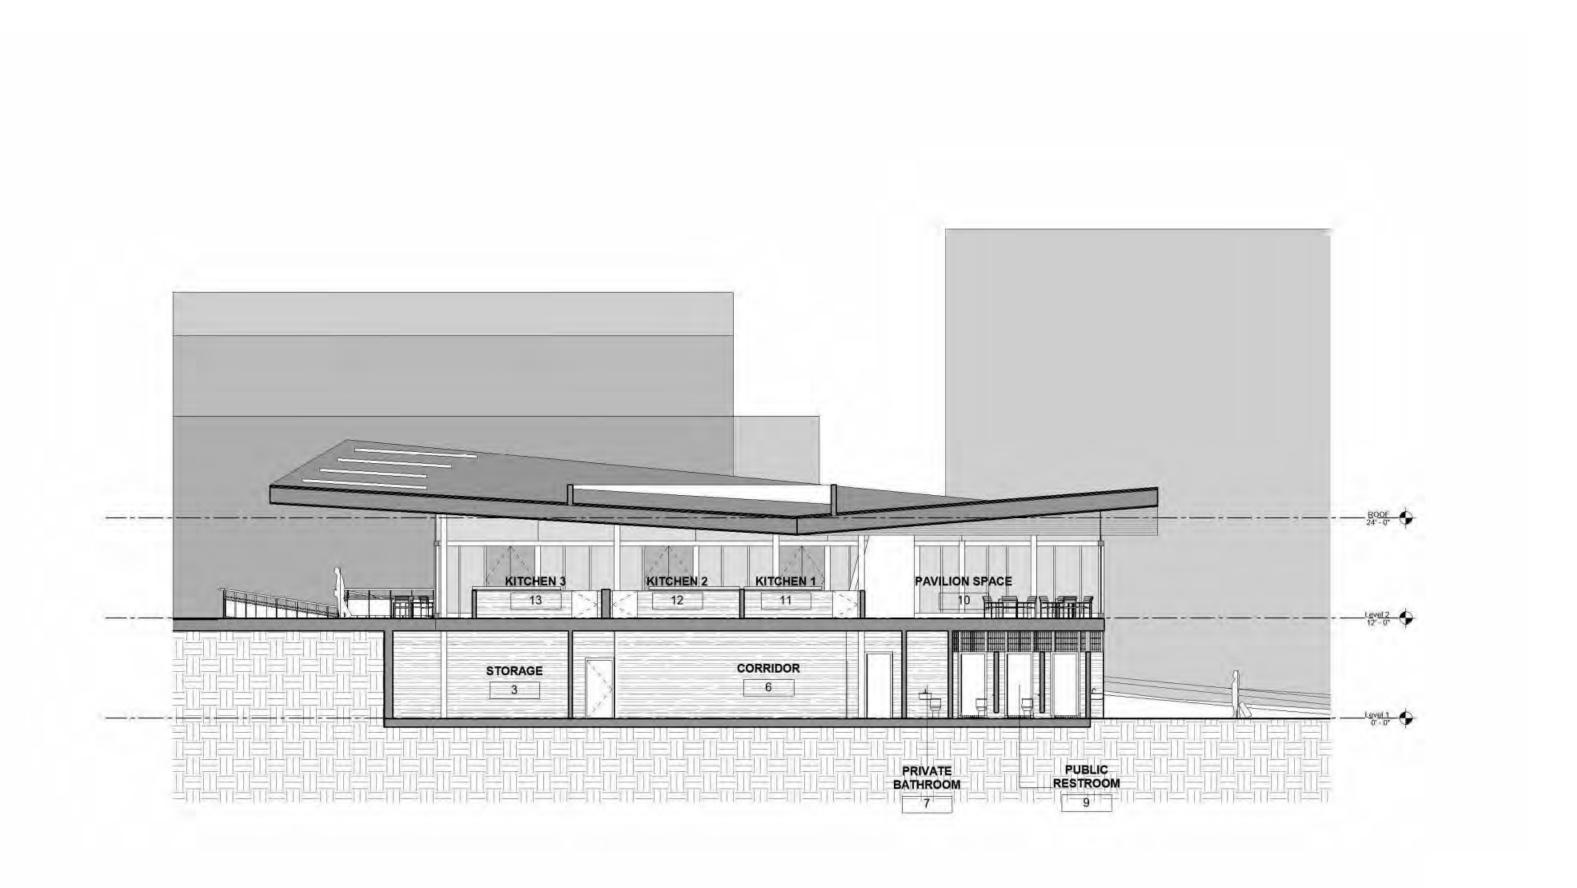

#### $\bigcirc$

 $\bigcirc$ 

LEVEL 1 PLAZA / DOG PARK

LEVEL 2 CONCESSION STAND

PARAPET CONCESSION STAND ROOF CONCESSION STAND 10' - 0"

LEVEL 1 PLAZA / DOG PARK

LEVEL 2 CONCESSION STAND

PARAPET CONCESSION STAND ROOF CONCESSION STAND 10' - 0"