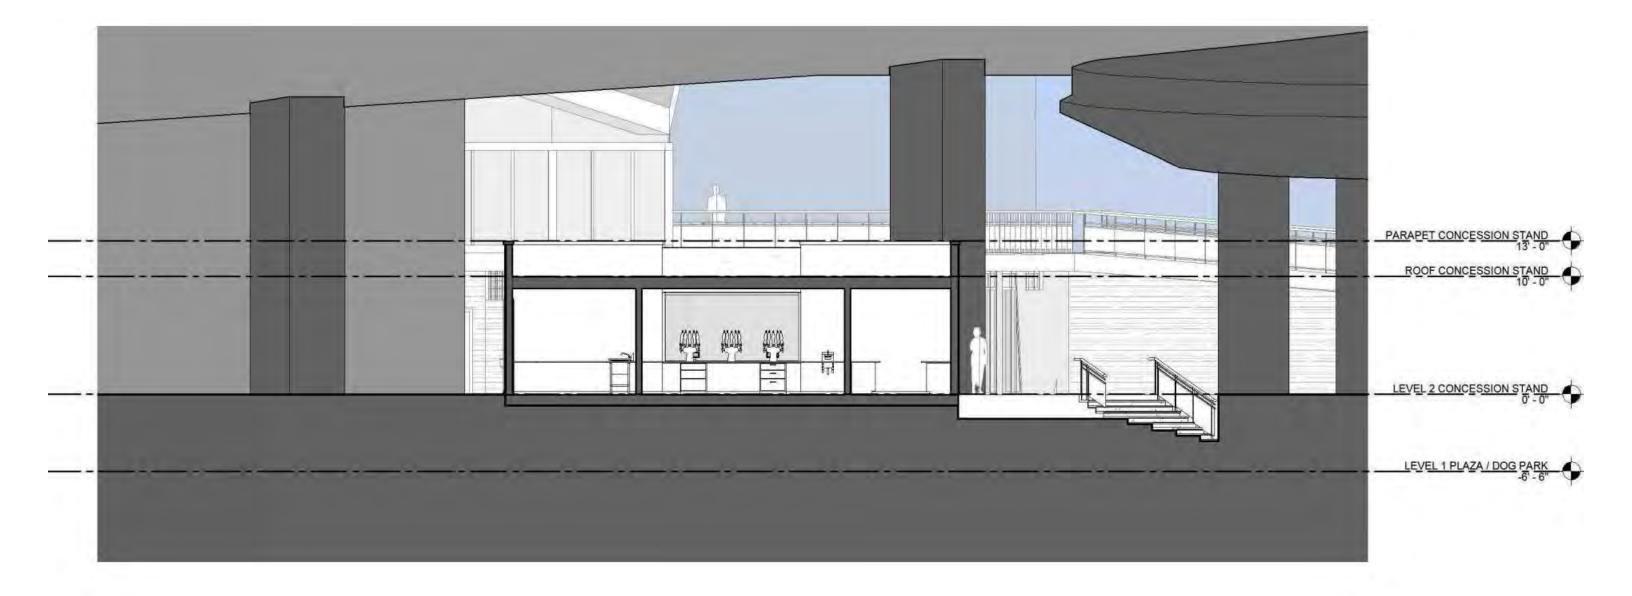

#### $\bigcirc$

 $\bigcirc$ 

LEVEL 1 PLAZA / DOG PARK

LEVEL 2 CONCESSION STAND

PARAPET CONCESSION STAND ROOF CONCESSION STAND 10' - 0"

LEVEL 1 PLAZA / DOG PARK

LEVEL 2 CONCESSION STAND

PARAPET CONCESSION STAND ROOF CONCESSION STAND 10' - 0"