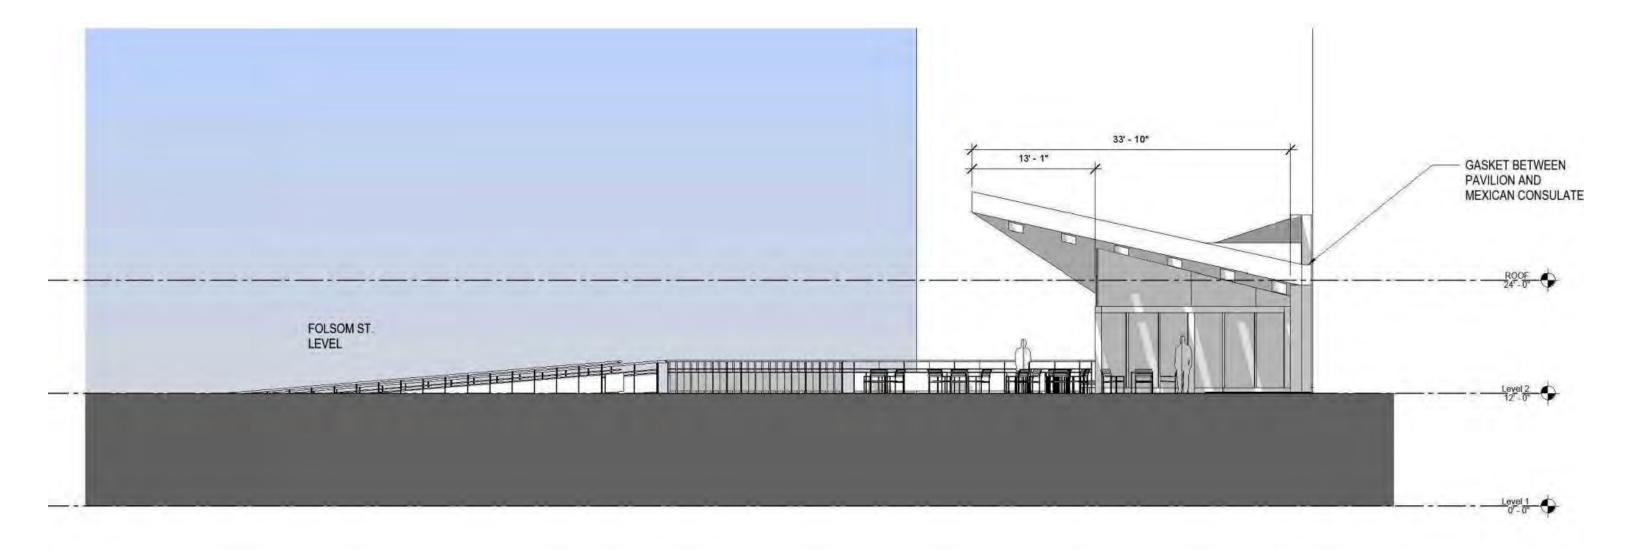

#### $\bigcirc$

 $\bigcirc$ 

LEVEL 1 PLAZA / DOG PARK

LEVEL 2 CONCESSION STAND

PARAPET CONCESSION STAND ROOF CONCESSION STAND 10' - 0"

LEVEL 1 PLAZA / DOG PARK

LEVEL 2 CONCESSION STAND

PARAPET CONCESSION STAND ROOF CONCESSION STAND 10' - 0"