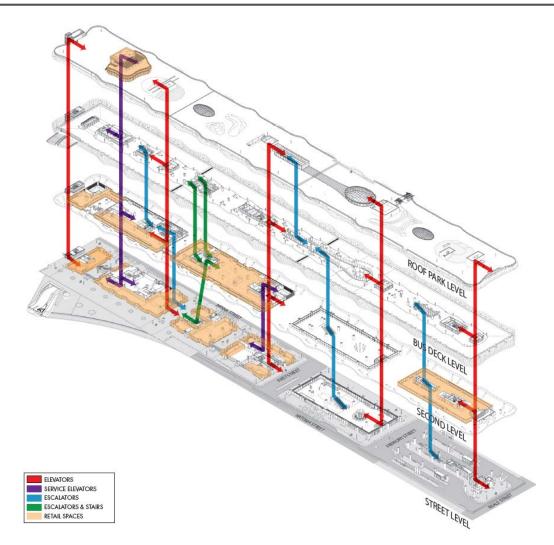

# Facility Readiness Update

July 2018





### Facility Readiness – Lincoln Tenant Improvements

- Greyhound/Amtrak
  - Construction underway
  - Complete end of July
- Operational Areas
  - Mailroom complete end of July
  - TJPA/Lincoln to follow
- Retail Areas
  - Pending completion of lease negotiations





### Facility Readiness – Lincoln Tenant Improvements

- Path of travel planning includes:
  - Attractive barricades where needed
  - Elevator programming restrictions
  - Ground level storefront treatment contract completed in June; call for entry & selection in July; installation in August





#### Facility Readiness – Lincoln Facility Maintenance

- IT services vendor, NetXperts, on board and integrated into ramp up activities
- Website on track for completion by opening; revisited transit center brand presented at June Board meeting
- Data information into computerized maintenance management system on track for completion by opening
- Planning standard operating procedures and protocols on track for completion by opening
- E&M/janitorial hire, train, order equipment on track for opening





#### Facility Readiness – BRV Roof Park

- Programming partners for opening in place
- Park amenities set up delayed due to resin installation; no impact to overall schedule
- Furnishings and equipment in progress; critical path items of tables and chairs due to arrive early August
- P