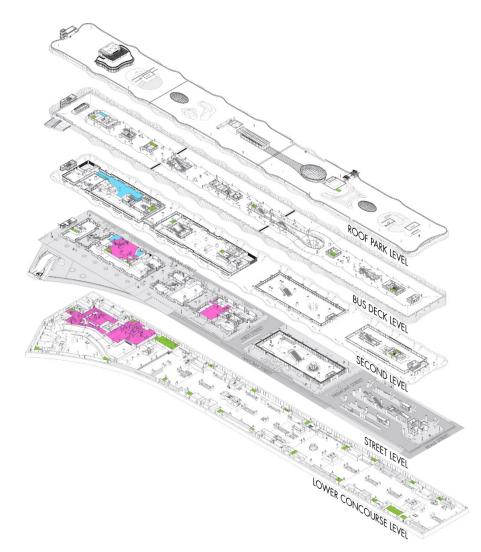

### Facility Readiness – PRI Pop-Up Retail

- Key licensing agreements in place
- Plaza vending installation commenced 6-29
- Planning dry run for food trucks early August
- Planning logistics other popups
- Exploring opportunity to activate Blocks 3 and 4 upon decommission of temporary terminal

## Facility Readiness – PRI Pop-Up Retail

### Facility Readiness – PRI Pop-Up Retail