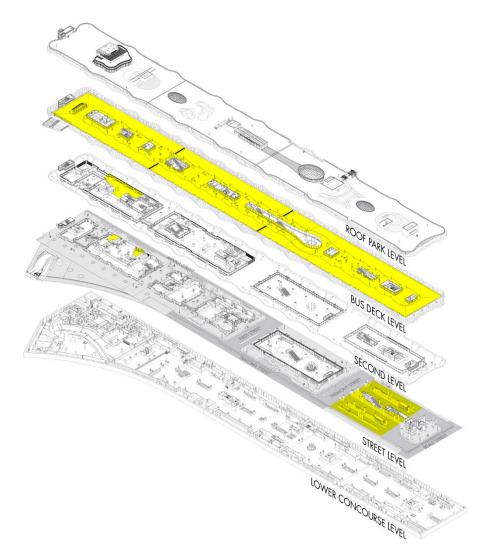

### Facility Readiness – PRI Pop-Up Retail

- Key licensing agreements in place
- Plaza vending installation commenced 6-29
- Planning dry run for food trucks early August
- Planning logistics other popups
- Exploring opportunity to activate Blocks 3 and 4 upon decommission of temporary terminal

## Facility Readiness – PRI Pop-Up Retail

### Facility Readiness – PRI Pop-Up Retail