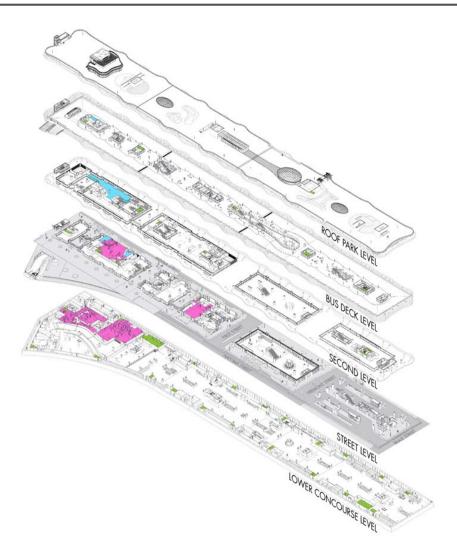

# Facility Readiness Update

July 2018





### Facility Readiness – Lincoln Tenant Improvements

- Greyhound/Amtrak
  - Construction underway
  - Complete end of July
- Operational Areas
  - Mailroom complete end of July
  - TJPA/Lincoln to follow
- Retail Areas
  - Pending completion of lease negotiations





### Facility Readiness – Lincoln Tenant Improvements

- Path of travel planning includes:
  - Attractive barricades where needed
  - Elevator programming restrictions
  - Ground level storefront treatment contract completed in June; call for entry & selection in July; installation in August





#### Facility Readiness – Lincoln Facility Maintenance

- IT services vendor, NetXperts, on board and integrated into ramp up activities
- Website on track for completion by opening; revisited transit center brand presented at June Board meeting
- Data information into computerized maintenance management system on track for completion by opening
- Planning standard operating procedures and protocols on track for completion by opening
- E&M/janitorial hire, train, order equipment on track for op