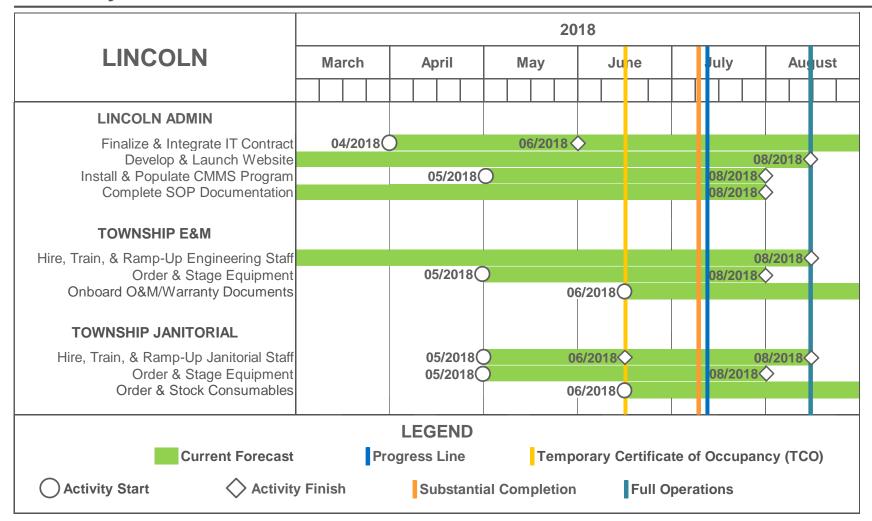

- On-site training for contract security officers, SOC staff & Ambassadors began June 18<sup>th</sup> & will continue until start of revenue service
- The PSIM's ACS, VMS, CCTV & MNS systems came on line July 9<sup>th</sup>. Training on these systems will begin July 16<sup>th</sup>.
- The ECS portion of the PSIM needs to be integrated with Pearl Media's digital platform. In the interim, existing building PA systems will be used to provide information to visitors in the event of an emergency.
- TJPA's security contractor took over security at the Bus Plaza from ABM security on June 14<sup>th</sup>
- TJPA's security contractor will take over security of the remaining areas of the transit center from Webcor's security contractor at Substantial Completion



#### Facility Readiness - Lincoln





#### Facility Readiness - Lincoln







# Questions?