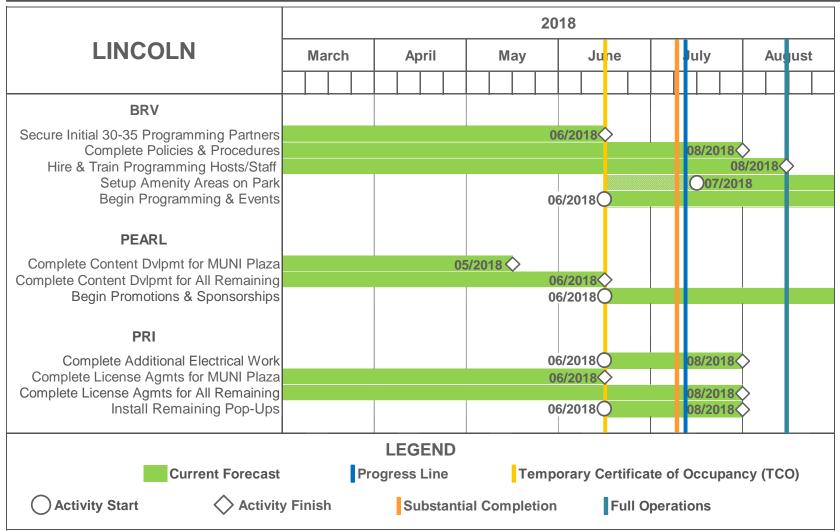

#### Facility Readiness – BRV Roof Park

- Programming partners for opening in place
- Park amenities set up delayed due to resin installation; no impact to overall schedule
- Furnishings and equipment in progress; critical path items of tables and chairs due to arrive early August
- Programming and activities planning for Grand Opening underway and on track

#### Facility Readiness – Pearl Digital Media

- Completed transit content development
- Completed media player testing at New Jersey location
- Media player installation and commissioning dependent on Webcor; schedule tight but on track for opening
- Targeting media commitments to begin in the Fall with major brands to follow in 2019; timing due to advertisers holding back until post opening to asses activity

### Facility Readiness – PRI Pop-Up Retail

- Key licensing agreements in place
- Plaza vending installation commenced 6-29
- Planning dry run for food trucks early August
- Planning logistics other popups
- Exploring opportunity to activate Blocks 3 and 4 upon decommission of temporary terminal

## Facility Readiness – PRI Pop-Up Retail

### Facility Readiness – PRI Pop-Up Retail