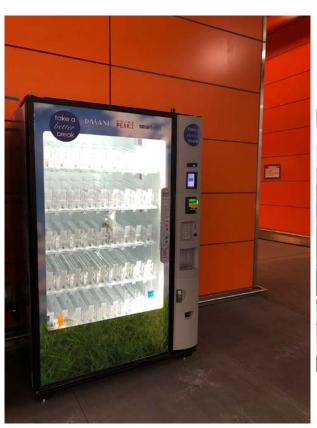

### Facility Readiness – PRI Pop-Up Retail

- Key licensing agreements in place
- Plaza vending installation commenced 6-29
- Planning dry run for food trucks early August
- Planning logistics other popups
- Exploring opportunity to activate Blocks 3 and 4 upon decommission of temporary terminal

### Facility Readiness - Transit

- Planning for vacancy of temporary terminal underway
- Amtrak lease for 2<sup>nd</sup> floor tying up loose ends
- SFMTA agreements bus deck and plaza complete
- AC Transit license agreements with Greyhound and Amtrak negotiations continue
- AC Transit provided with bus plaza vending plan on 6-25; had earlier confirmed beverages are in twist-top containers; approval letter in progress