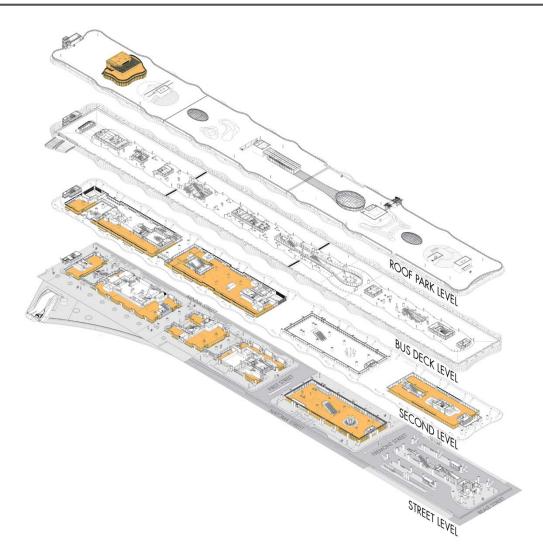

- Programming and activities planning for Grand Opening underway and on track





#### Facility Readiness – Pearl Digital Media

- Completed transit content development
- Completed media player testing at New Jersey location
- Media player installation and commissioning dependent on Webcor; schedule tight but on track for opening
- Targeting media commitments to begin in the Fall with major brands to follow in 2019; timing due to advertisers holding back until post opening to asses activity





### Facility Readiness – PRI Pop-Up Retail

- Key licensing agreements in place
- Plaza vending installation commenced 6-29
- Planning dry run for food trucks early August
- Planning logistics other popups
- Exploring opportunity to activate Blocks 3 and 4 upon decommission of temporary terminal





## Facility Readiness – PRI Pop-Up Retail







### Facility Readiness – PRI Pop-Up Retail

#### East Cut CBD Partner















### Facility Readiness - Transit

- Planning for vacancy of temporary terminal underway
- Amtrak lease for 2<sup>nd</sup> floor tying up loose ends
- SFMTA agreements bus deck and plaza complete
- AC Transit license agreements with Greyhound and Amtrak negotiations continue
- AC Transit provided with bus plaza vending plan on 6-25; had earlier confirmed beverages are in twist-top containers; approval letter in progress





#### Facility Readiness - Security

- Standard Operating Procedures/Post Orders have been reviewed & are in use by the security team
- On-site training for contract security officers, SOC staff & Ambassadors began June 18<sup>th</sup>