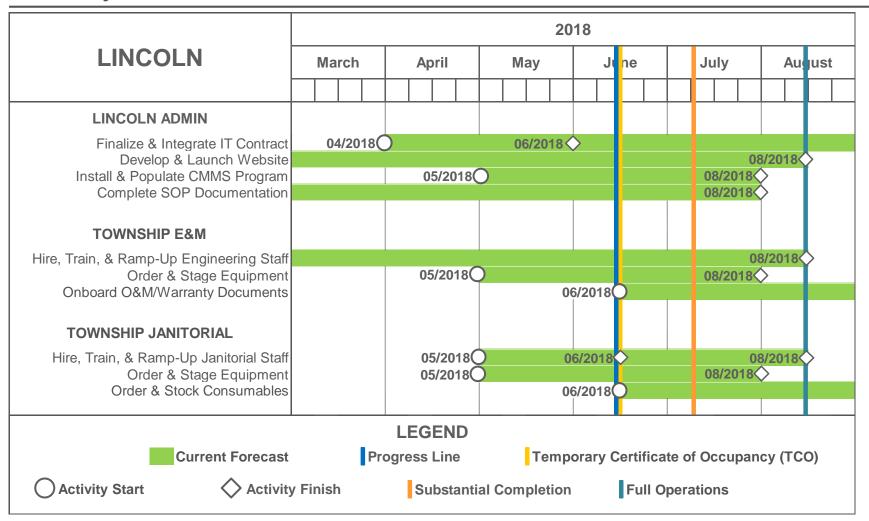

| ••••      |                     |             |               |
| PARK LEVEL<br>PARK - A Spaces<br>(2 Spaces) |            |                |           |         |           | •                   |             |               |
| TOTAL<br>% OPEN                             |            |                |           |         |           | paces 8 Sp<br>i% 97 |             |               |

#### Colliers Update

- Actively touring over 27 interested parties
- Daily meetings with Lincoln & Turner to price out Tenant's construction
- 18 active LOI's and 8 lease negotiations
- Working with Lincoln to meet or exceed pro forma while maintaining the approved Tenant mix
- Roof sidewalk pour will delay Restaurant tours



### Facility Readiness - Transit



#### Facility Readiness - Lincoln



#### Facility Readiness - Lincoln



### Facility Readiness - Security





# Questions?