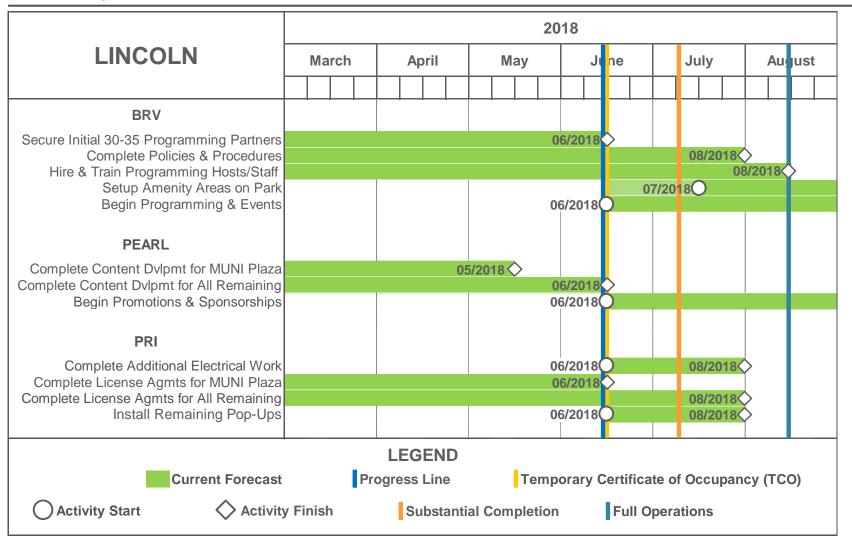

|             |               |
| PARK LEVEL<br>PARK - A Spaces<br>(2 Spaces) |            |                |           |         |           | •                   |             |               |
| TOTAL<br>% OPEN                             |            |                |           |         |           | paces 8 Sp<br>i% 97 |             |               |

#### Colliers Update

- Actively touring over 27 interested parties
- Daily meetings with Lincoln & Turner to price out Tenant's construction
- 18 active LOI's and 8 lease negotiations
- Working with Lincoln to meet or exceed pro forma while maintaining the approved Tenant mix
- Roof sidewalk pour will delay Restaurant tours



### Facility Readiness - Transit



#### Facility Readiness - Lincoln



#### Facility Readiness - Lincoln



### Facility Readiness - Security





# Questions?