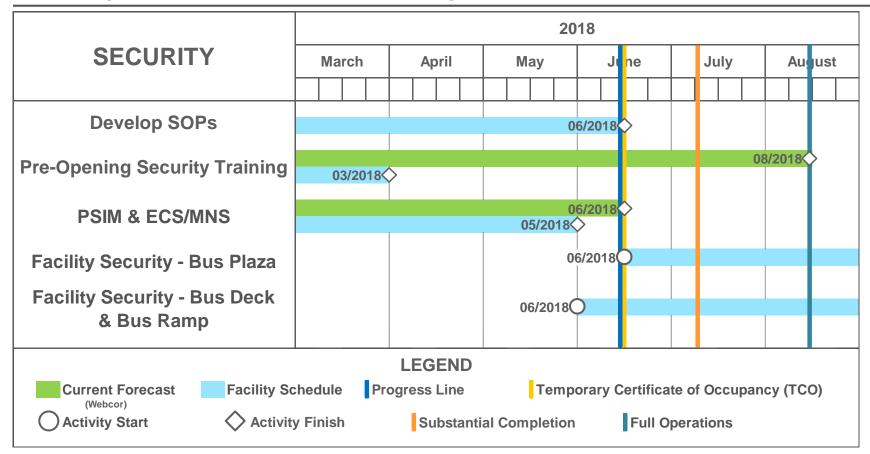

RK LEVEL<br>PARK - A Spaces<br>(2 Spaces) |            |                |           |         |           | •                   |             |               |
| TOTAL<br>% OPEN                             |            |                |           |         |           | paces 8 Sp<br>i% 97 |             |               |

#### Colliers Update

- Actively touring over 27 interested parties
- Daily meetings with Lincoln & Turner to price out Tenant's construction
- 18 active LOI's and 8 lease negotiations
- Working with Lincoln to meet or exceed pro forma while maintaining the approved Tenant mix
- Roof sidewalk pour will delay Restaurant tours



### Facility Readiness - Transit



#### Facility Readiness - Lincoln



#### Facility Readiness - Lincoln



### Facility Readiness - Security





# Questions?