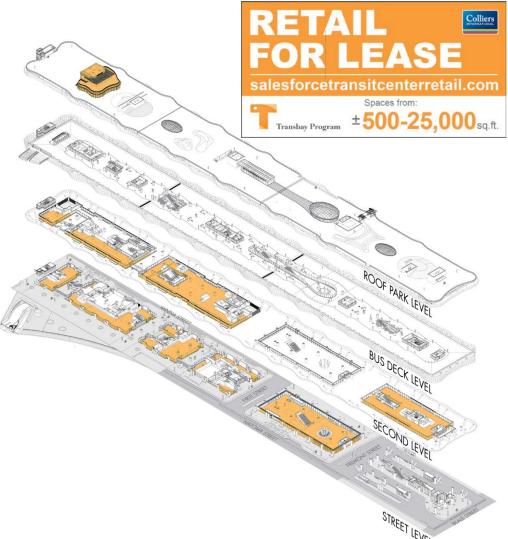

#### Colliers Update

- Actively touring over 27 interested parties
- Daily meetings with Lincoln & Turner to price out Tenant's construction
- 18 active LOI's and 8 lease negotiations
- Working with Lincoln to meet or exceed pro forma while maintaining the approved Tenant mix
- Roof sidewalk pour will delay Restaurant tours