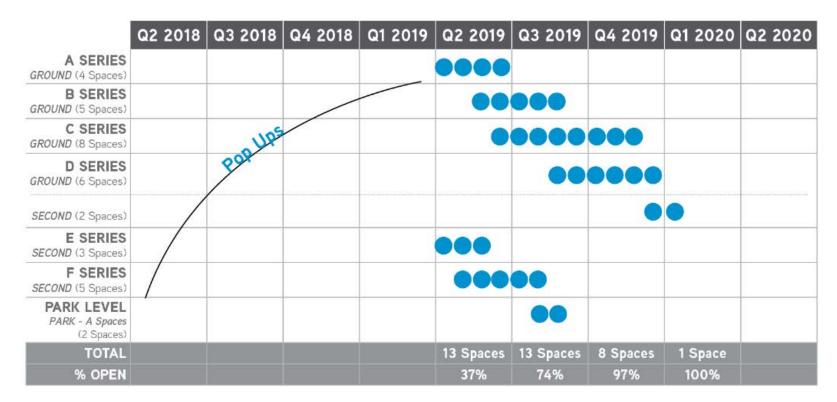

### **Colliers Progress Report By Stage**

|            | TODAY | Q1 2018 | Q2 2018 | Q3 2018 | Q4 2018 | Q1 2019 | Q2 2019 |
|------------|-------|---------|---------|---------|---------|---------|---------|
| LOI:       | 3     | 13      | 13      | 8       | 1       |         |         |
| Negotiate: | 0     |         | 13      | 13      | 8       | 1       |         |
| Sign:      | 0     |         |         | 13      | 13      | 8       | 1       |

Note: takes into consideration average construction time of 16 weeks.