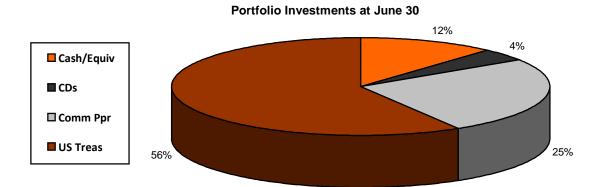

The TJPA has trust accounts with U.S. Bank for gross sales proceeds from former state parcels, the interim bridge financing proceeds, and net tax increment revenues. TJPA follows conservative investment practices of buying and holding investments until maturity. At June 30, 2016, the TJPA trust accounts collectively held \$211,336,000 (par value) of U.S. Treasury Bills and Notes, commercial paper, and certificates of deposit (CDs) that mature on a rolling basis, plus money market mutual funds balances and a small amount of cash totaling \$12,456,655 for projected upcoming disbursements in order to avoid penalties or losses for selling any investments before maturity. The proceeds of the U.S. Treasury investments, commercial paper and CDs that have matured in July and August have been primarily reinvested in new U.S. Treasury investments, additional CDs, and some commercial paper, with balances being transferred to the money market mutual funds for upcoming disbursements. The interest earnings of \$206,807 reported for the quarter equals accrued interest for the period, less amortization attributable to the period of premiums paid for U.S. Treasury Notes. Further details on investments are shown below and in Attachment 3.

#### Compliance with Investment Policy Percentages at June 30

The commercial paper percentage was in compliance at time of purchase; TJPA holds securities until maturity.