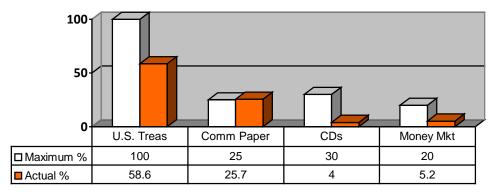

#### Compliance with Investment Policy Percentages at June 30

The commercial paper percentage was in compliance at time of purchase; TJPA holds securities until maturity.