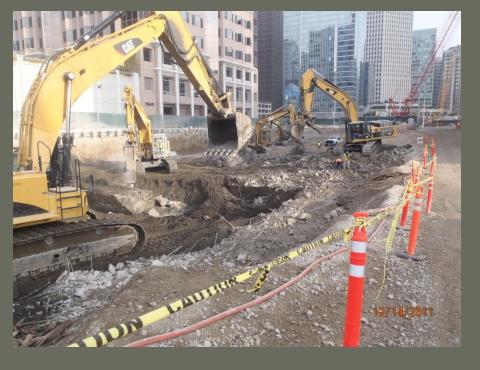

#### **Construction Update**

January 12, 2012





# **BSE Timeline Summary**







### East Section Progress (Zone 4)



**End of November 2011** 



#### **Buttress Progress**



#### **Buttress Progress**







#### **Buttress Progress**





### Central and West Sections Progress



**End of November 2011** 



End of December 2011



### Wall and Foundation Demolition – Zones 1 and 2







### Wall and Foundation Demolition – Zones 1 and 2





#### Excavation – Zones 1 and 2





#### Excavation – Zones 1 and 2







#### Archaeology-Zone 1





#### Archaeology-Zone 1





### **Utility Relocation - Natoma Street Restoration**



Restoration of Natoma St. behind 400 Howard Street

Natoma Street open





### Phase II PG&E Infrastructure – First Street





#### **Phase 1 Budget Status**

| Phase 1 Facilities          | Baseline Budget | Current Budget  | Commitments   | Incurred<br>to-date |
|-----------------------------|-----------------|-----------------|---------------|---------------------|
|                             |                 |                 |               |                     |
| Transit Center Design       | \$143,050,012   | \$154,869,175   | \