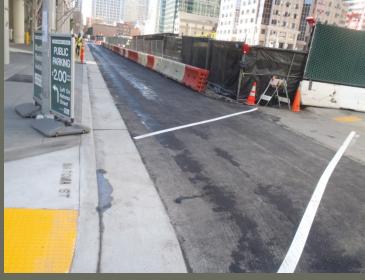

### **Utility Relocation - Natoma Street Restoration**

Restoration of Natoma St. behind 400 Howard Street

Natoma Street open