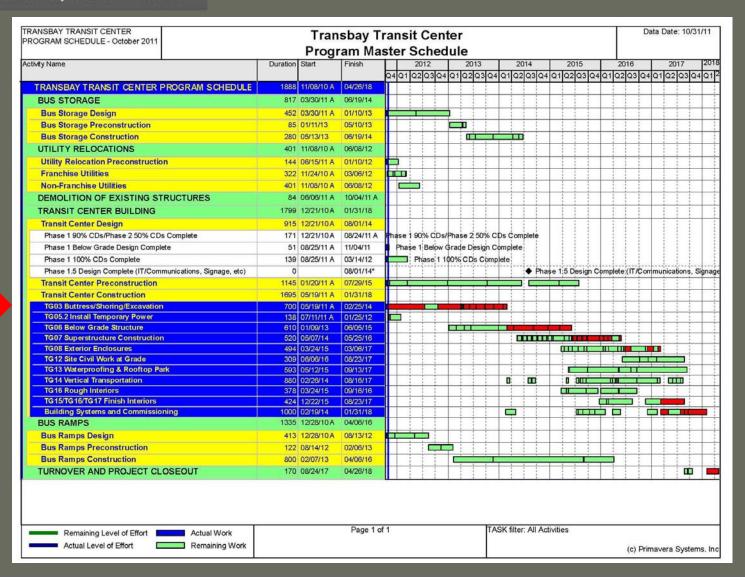

\$14,032,264        |
| ROW Acquisition             | \$71,858,341    | \$71,858,341    | \$69,513,952  | \$69,513,952        |
| ROW Support                 | \$5,346,038     | \$5,464,239     | \$3,619,338   | \$3,506,537         |
|                             |                 |                 |               |                     |
| Programwide                 | \$243,570,024   | \$254,710,359   | \$128,629,764 | \$111,012,828       |
| Program Reserve             | \$45,244,000    | \$41,615,929    | \$0           | \$0                 |
|                             |                 |                 |               |                     |
| TOTALS: Phase 1 Program     | \$1,589,000,000 | \$1,589,000,000 | \$629,371,602 | \$397,740,238       |

# Phase 1 Program Schedule Status





# Bay Area Labor – Trade Packages

To date, Webcor / Obayashi's Trade
 Subcontractors have worked a total of:

183,574 Craft Hours

 To date, Bay Area Labor has contributed 122,195 hours, or 67% of the total Craft Hours.



#### Bay Area Regional Labor Breakdown

| Labor by Area:                           | Through December 2011 |              |
|------------------------------------------|-----------------------|--------------|
| Location                                 | Total hours           | Hour Percent |
| East Bay (Alameda, Contra Costa, Solano) | 54,370                | 30%          |
| North Bay (Marin, Napa, Sonoma)          | 5,167                 | 3%           |
| South Bay (San Mateo, Santa Clara)       | 17,312                | 9%           |
| San Francisco