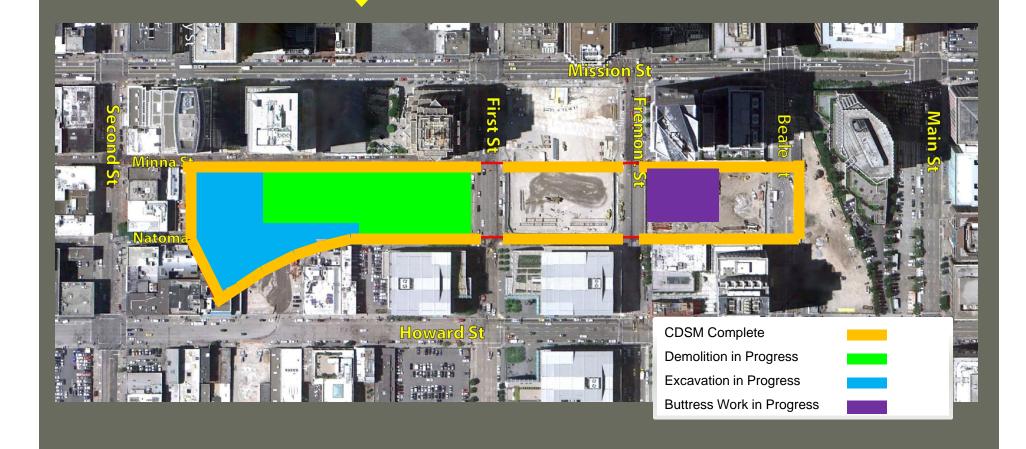

### Central and West Sections Progress

**End of November 2011** 

End of December 2011

### Wall and Foundation Demolition – Zones 1 and 2

#### Excavation – Zones 1 and 2