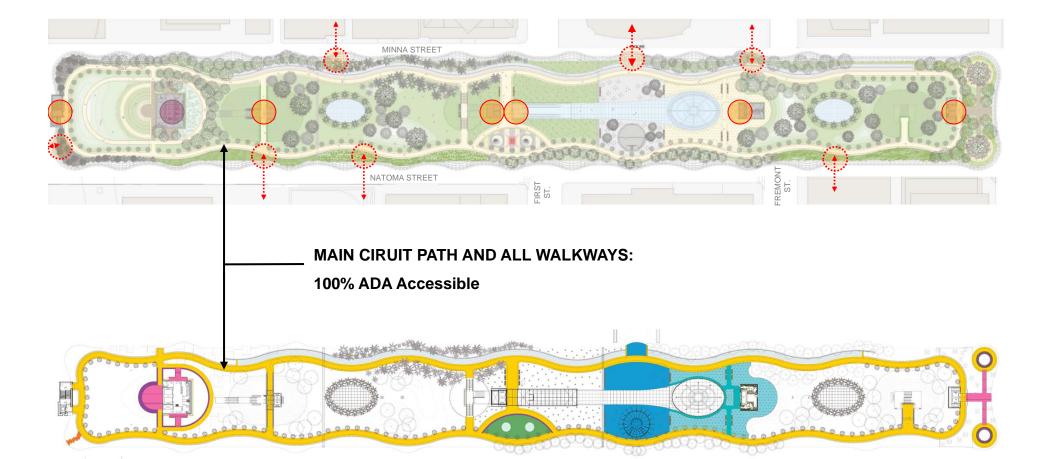

### **Access Points**

### Access Points – an event on the street

### Accessibility