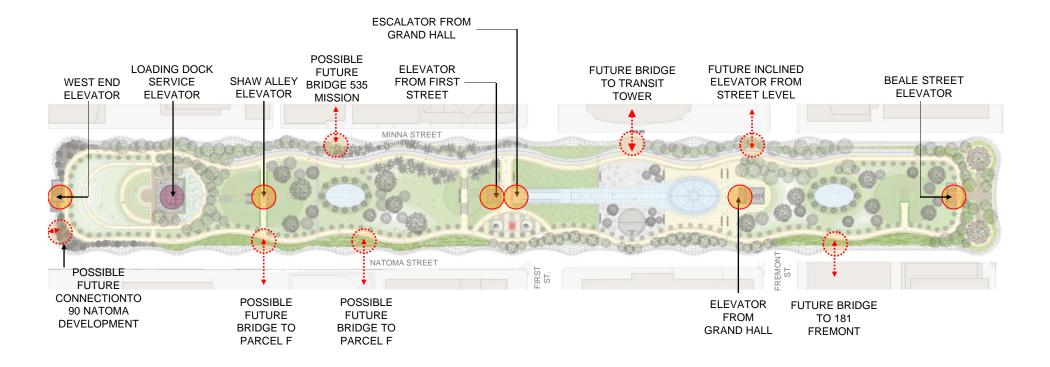

### **Access Points**

### Access Points – an event on the street

### Accessibility