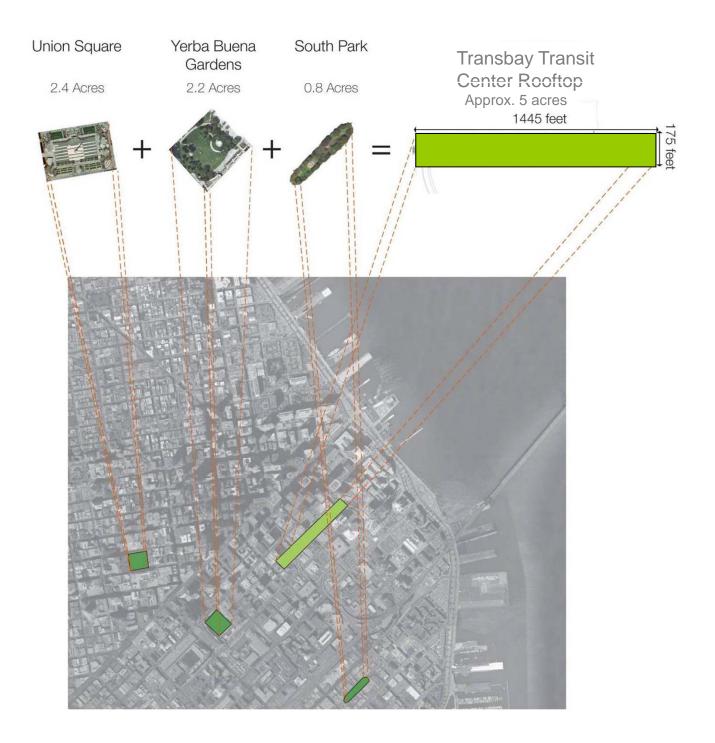

Transbay Transit Center Rooftop Park



## Agenda

- -- Access and Accessibility (ADA)
- -- The Park Features
- -- The Park Planting



### Park Plan



WETLAND GARDEN AND GRAYWATER TREATMENT







### Access





Courtesy Pelli Clarke Pelli Architects



Courtesy Pelli Clarke Pelli Architects

### **Access Points**



### Access Points – an event on the street







### Accessibility



## **The Park Features**

# Park Topography and Program ACTIVE PASSIVE ACTIVE PASSIVE MOUNDED MOUNDED LANDSCAPE FLAT AREAS E

## Park Topography







### **Arrival Areas**



#### CHILDREN' S GARDEN























### CHILDREN'S GARDEN

### **Bus Jet Fountain**









### Amphitheater









## Amphitheater





### **Grass Areas**

















# Park Planting



BAMBOO GROVE





ARRIVAL GROVE



### PARK PLANTING



PALM GARDEN



PARK PLANTING











DRY GARDEN





LILY POND



PARK PLANTING



WETLAND GARDEN



PARK PLANTING







PLANTING

### Park Plan



WETLAND GARD