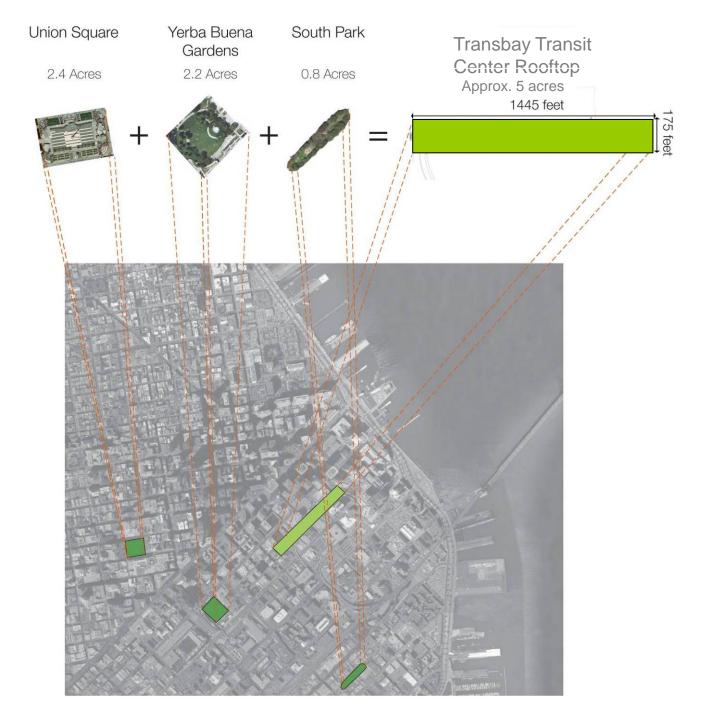

Transbay Transit Center Rooftop Park



# Agenda

- -- The Project Team
- -- The Access
- -- The Park Features
- -- The Park Planting
- -- Sustainability



# The Project Team

Transbay Joint Power Authority PMPC

Pelli Clark Pelli Architects

Adamson Associates International

PWP Landscape Architecture

Thornton Thomasetti

ARUP

FWSP Flack + Kurtz

Buro Happold

...and the many others on the Transbay Transit Center team



### Park Plan



WETLAND GARDEN AND GRAYWATER TREATMENT



#### Access

Courtesy Pelli Clarke Pelli Architects



Courtesy Pelli Clarke Pelli Architects



Courtesy Pelli Clarke Pelli Architects

### **Access Points**



### Access Points – an event on the street







# The Park Features



## Park Topography



| - MAIN CIRUIT PATH |
|--------------------|
| (in yellow)        |



### **Arrival Areas**





#### CHILDREN' S GARDEN























#### CHILDREN'S GARDEN











## Amphitheater









## Amphitheater





#### **Grass Areas**













For Material Sample see Tray 12





(8)



(1) (1) (1) (1)









PARK LANDSCAPE



TJPA















Transbay Joint Powers Authority PARK LANDSCAPE TRANSBAY TRANSIT CENTER Pelli Clarke Pelli Architects PWP Landscape Architecture Lighting and Signage March 2011 3 of 3

# Park