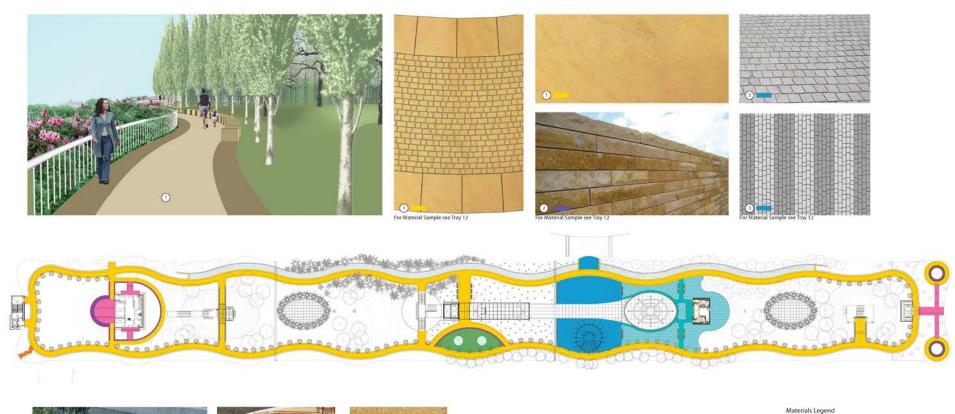

## Park Topography

| - MAIN CIRUIT PATH |
|--------------------|
| (in yellow)        |

#### **Grass Areas**

For Material Sample see Tray 12

(8)

(1) (1) (1) (1)

PARK LANDSCAPE

TJPA

Transbay Joint Powers Authority PARK LANDSCAPE TRANSBAY TRANSIT CENTER Pelli Clarke Pelli Architects PWP Landscape Architecture Lighting and Signage March 2011 3 of 3