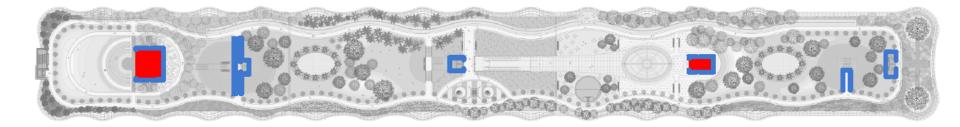

## Park Topography

| - MAIN CIRUIT PATH |
|--------------------|
| (in yellow)        |

### Site Plan