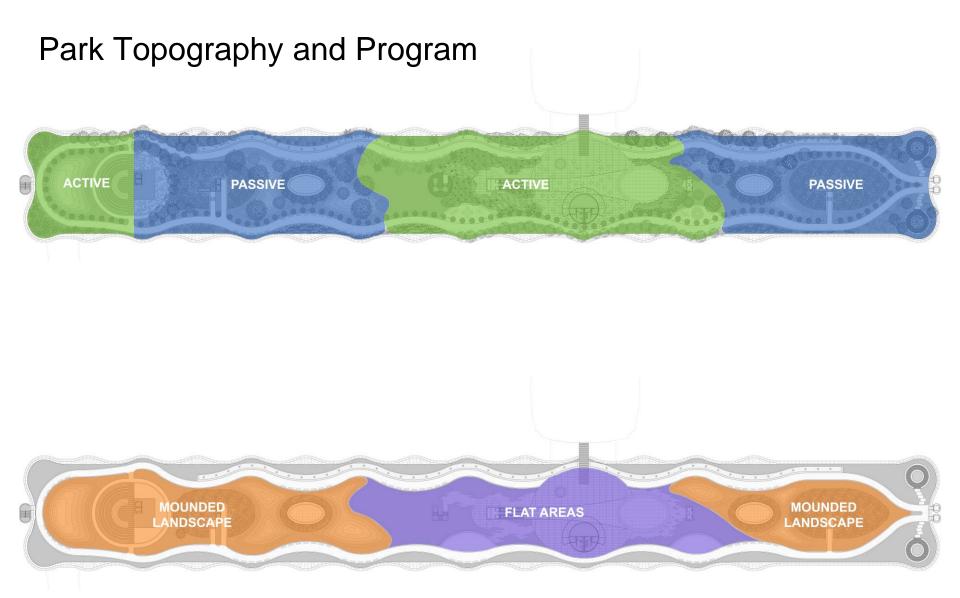

## Park Topography

| - MAIN CIRUIT PATH |
|--------------------|
| (in yellow)        |

### **Arrival Areas**