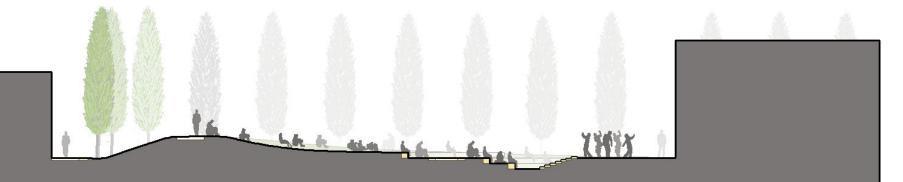

## Park Topography

| - MAIN CIRUIT PATH |
|--------------------|
| (in yellow)        |

### **Arrival Areas**