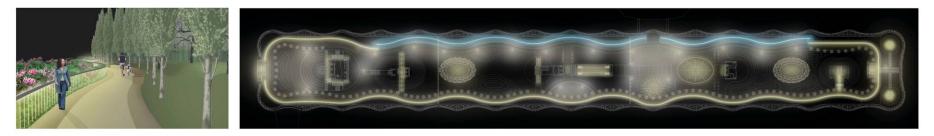

## Park Topography

| - MAIN CIRUIT PATH |
|--------------------|
| (in yellow)        |

### **Arrival Areas**