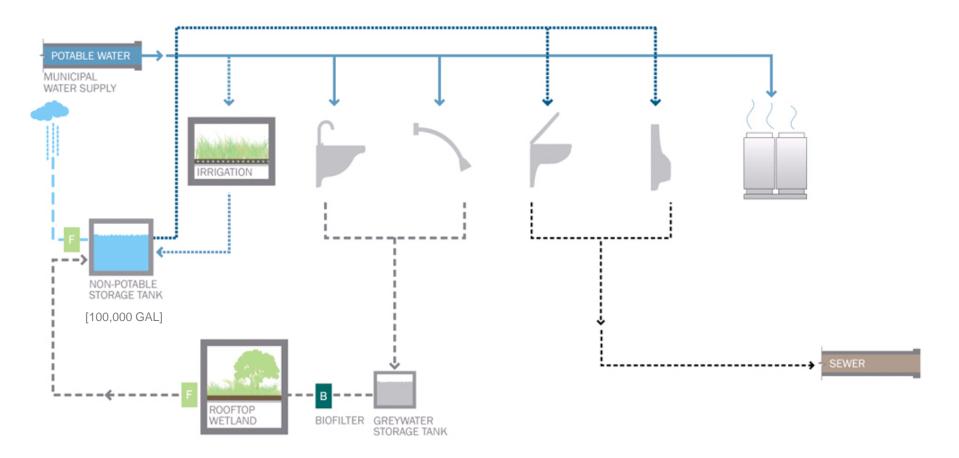

i Clarke Pelli Architects PWP Landscape Architecture Lighting and Signage March 2011 3 of 3

# Park Planting



BAMBOO GROVE





ARRIVAL GROVE



#### PARK PLANTING



PALM GARDEN







#### PARK PLANTING





PLANTING







DRY GARDEN





LILY POND



PARK PLANTING



WETLAND GARDEN



PARK PLANTING







#### PLANTING

# Sustainability

# Transbay Transit Center Rooftop Park

Sustainable Aspirations

- Decrease impermeable (roof) surface
- Detain/retain stormwater
- Construct rooftop wetland to treat a portion of building's graywater
- Graywater reuse toilet flushing
- Low water demand vegetation and specifically acclimated plants
- Efficient Irrigation 50% Water Use Reduction



### Site Plan







#### **Graywater Treatment**



#### **Graywater Treatment**



### Water Cycle





## Water Benchmarking



**Credit Achievement Likely** 

Credit Achievement Unikely

#### Park Plan



WETLAND GARDEN AND GREY WATER TREATMENT





Transbay Transit Center Rooftop Park TJPA / Pelli Clarke Pelli Architects / PWP Landscape Architecture