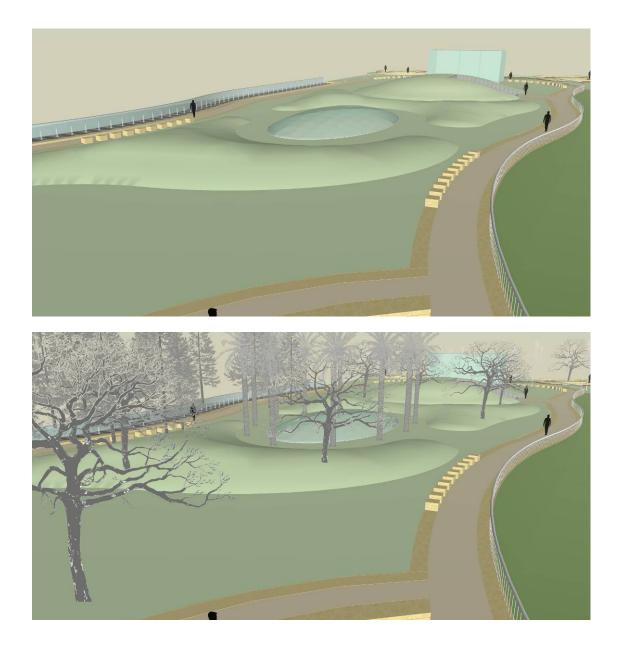

## Park Topography

| - MAIN CIRUIT PATH |
|--------------------|
| (in yellow)        |

## Amphitheater

#### **Grass Areas**

For Material Sample see Tray 12

(8)

(1) (1) (1) (1)

PARK LANDSCAPE

TJPA

Transbay Joint Powers Authority PARK LANDSCAPE TRANSBAY TRANSIT CENTER Pelli Clarke Pelli Architects PWP Landscape Architecture Lighting and Signage March 2011 3 of 3