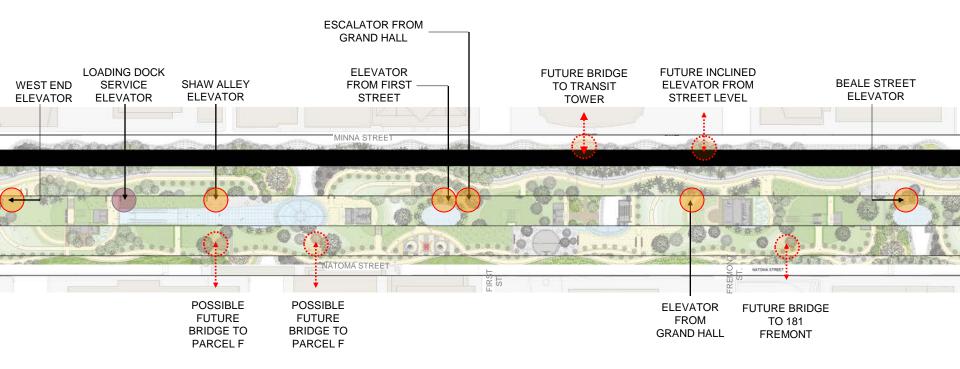

Transbay Transit Center Rooftop Park



# Agenda

- -- The Project Team
- -- The Access
- -- The Park Features
- -- The Park Planting
- -- Sustainability



# The Project Team

Transbay Joint Power Authority PMPC

Pelli Clark Pelli Architects

Adamson Associates International

PWP Landscape Architecture

Thornton Thomasetti

ARUP

FWSP Flack + Kurtz

Buro Happold

...and the many others on the Transbay Transit Center team



### Park Plan



WETLAND GARDEN AND GRAYWATER TREATMENT



#### Access

Courtesy Pelli Clarke Pelli Architects



Courtesy Pelli Clarke Pelli Architects



Courtesy Pelli Clarke Pelli Architects

### **Access Points**



### Access Points – an event on the street







# The Park Features



## Park Topography



| - MAIN CIRUIT PATH |
|--------------------|
| (in yellow)        |



### **Arrival Areas**





#### CHILDREN' S GARDEN























#### CHILDREN'S GARDEN











## Amphitheater









## Amphitheater





#### **Grass Areas**













For Material Sample see Tray 12





(8)



(1) (1) (1) (1)









PARK LANDSCAPE



TJPA















Transbay Joint Powers Authority PARK LANDSCAPE TRANSBAY TRANSIT CENTER Pelli Clarke Pelli Architects PWP Landscape Architecture Lighting and Signage March 2011 3 of 3

# Park Planting



BAMBOO GROVE





ARRIVAL GROVE



#### PARK PLANTING



PALM GARDEN







#### PARK PLANTING





PLANTING







DRY GARDEN





LILY POND



PARK