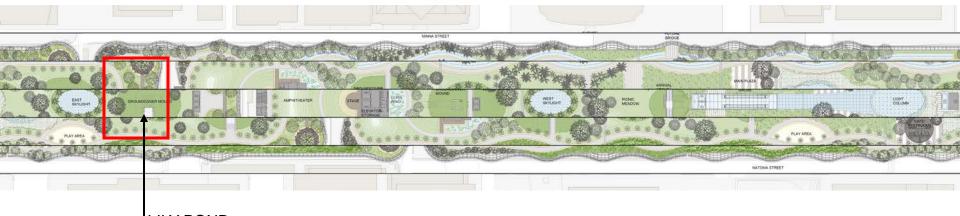

## Park Topography

| - MAIN CIRUIT PATH |
|--------------------|
| (in yellow)        |

### **Arrival Areas**