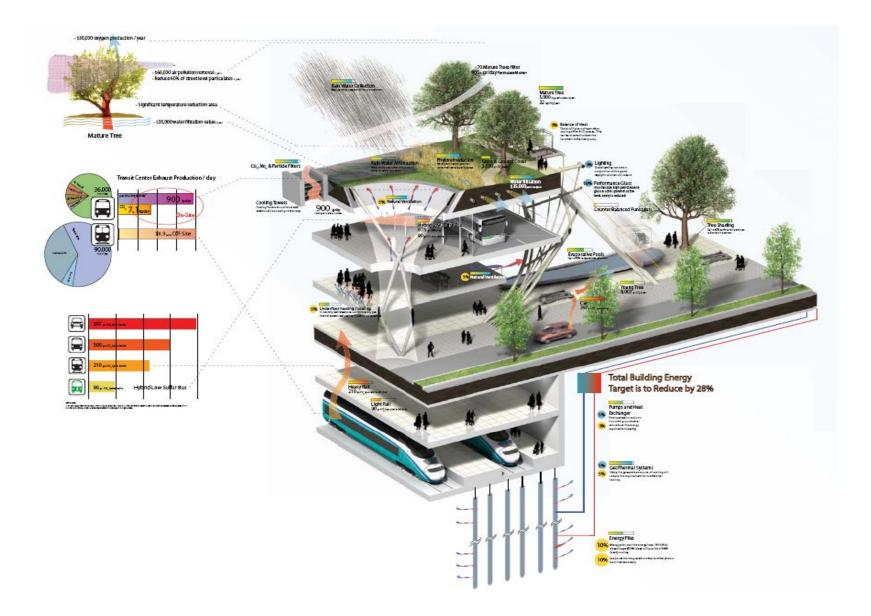

# Sustainability

# Transbay Transit Center Rooftop Park

Sustainable Aspirations

- Decrease impermeable (roof) surface
- Detain/retain stormwater
- Construct rooftop wetland to treat a portion of building's graywater
- Graywater reuse toilet flushing
- Low water demand vegetation and specifically acclimated plants
- Efficient Irrigation 50% Water Use Reduction

### Water Cycle