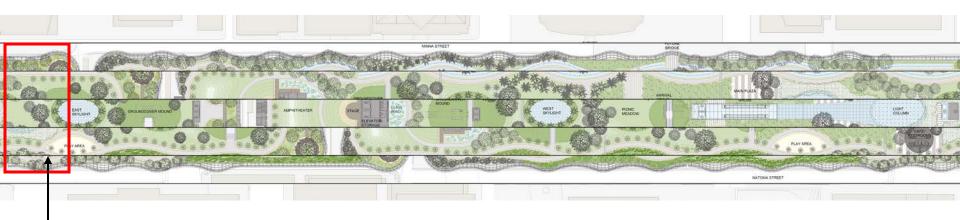

### **Access Points**

### Access Points – an event on the street

### **Arrival Areas**