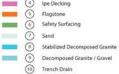

## Park Topography

| - MAIN CIRUIT PATH |
|--------------------|
| (in yellow)        |