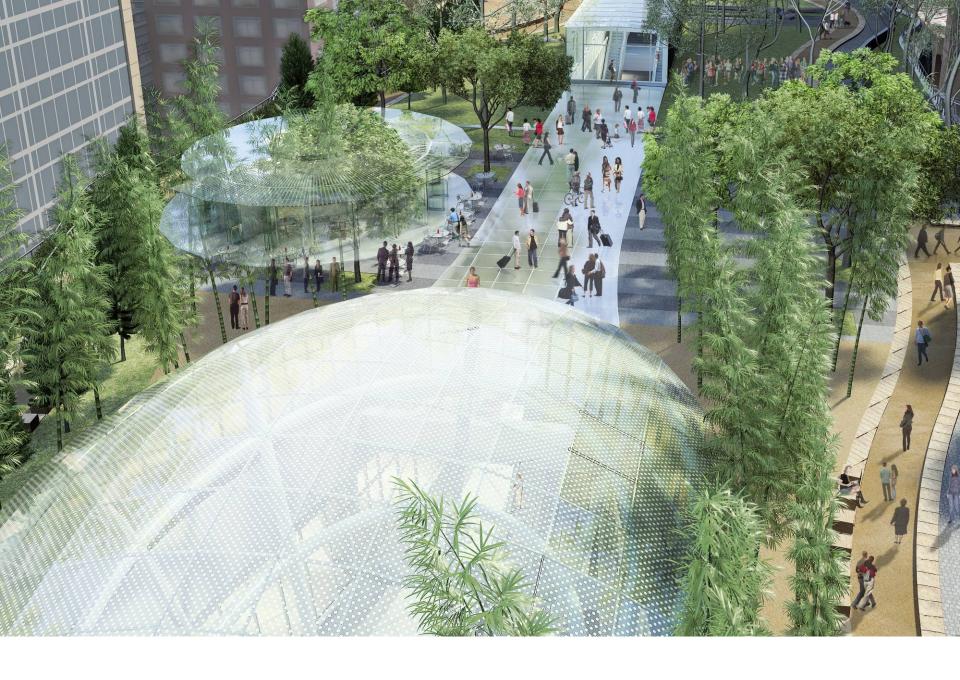

## Park Topography

| - MAIN CIRUIT PATH |
|--------------------|
| (in yellow)        |

### **Arrival Areas**