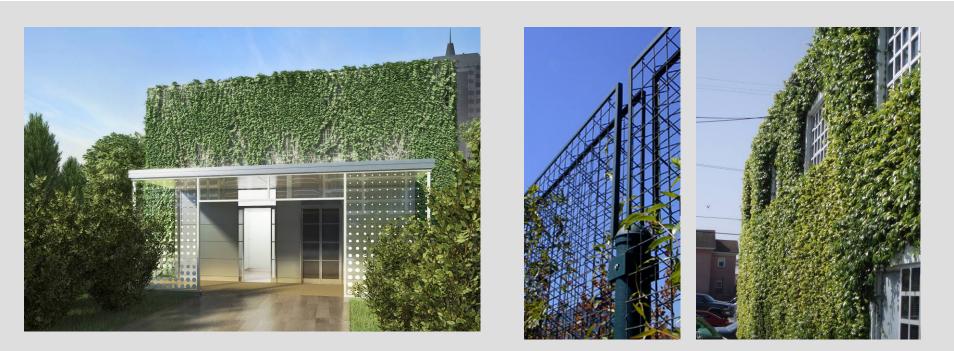

# The Park Features

## Park Topography

| - MAIN CIRUIT PATH |
|--------------------|
| (in yellow)        |

### **Arrival Areas**