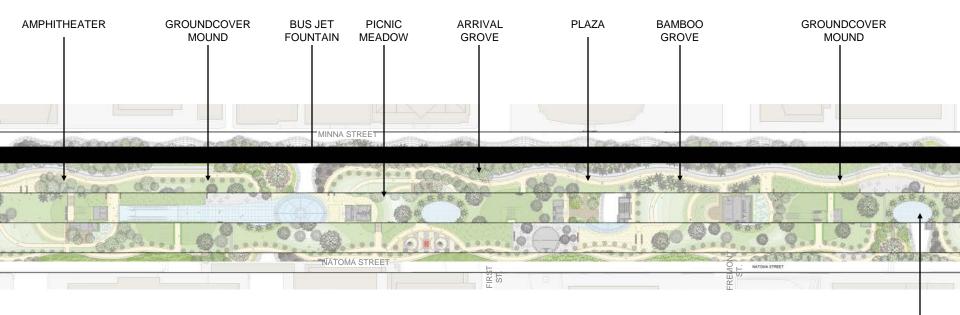

## Park Topography

| - MAIN CIRUIT PATH |
|--------------------|
| (in yellow)        |

### **Arrival Areas**

## Amphitheater

# Park Planting

BAMBOO GROVE

ARRIVAL GROVE

#### PARK PLANTING

PALM GARDEN

#### PARK PLANTING

PLANTING

DRY GARDEN

LILY POND

PARK PLANTING

WETLAND GARDEN

PARK PLANTING