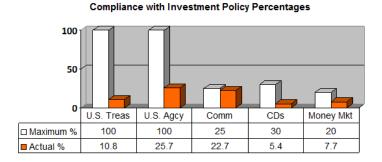

Additionally, the First Quarter Investment Report was distributed and posted on the TJPA website under Financial Documents on October 31, 2017. TJPA investments were in compliance with the TJPA Investment Policy, as shown below. Portfolio allocation at September 30, 2017 is also shown below.