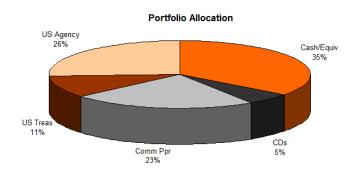

Additionally, the First Quarter Investment Report was distributed and posted on the TJPA website under Financial Documents on October 31, 2017. TJPA investments were in compliance with the TJPA Investment Policy, as shown below. Portfolio allocation at September 30, 2017 is also shown below.