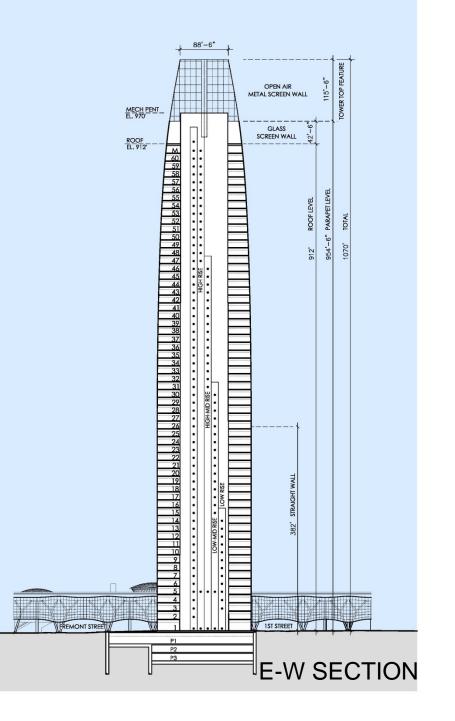

#### TOWER DESIGN

#### TOWER FLOOR PLAN – LOWER TOWER

TOWER FLOOR PLAN – MID TOWER

TOWER FLOOR PLAN – HIGHEST FLOOR