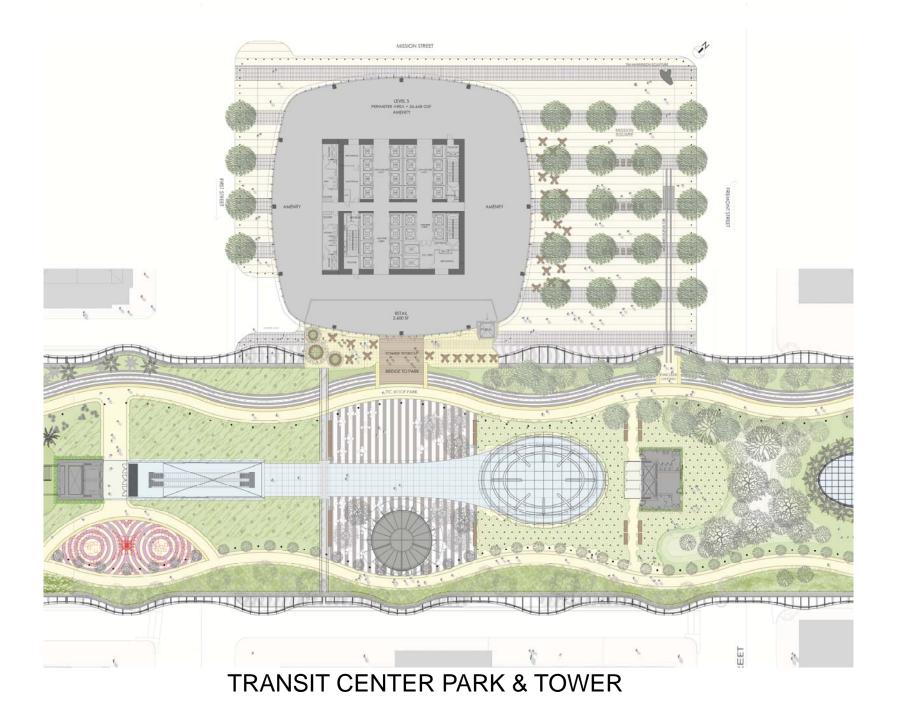

#### TRANSBAY TOWER

101 1<sup>st</sup> Street, San Francisco

**TJPA Board Presentation** November 19, 2012

HINES I Pelli Clarke Pelli Architects







#### AERIAL PHOTOS OF SITE







# SITE PLAN: TRANSIT CENTER & TOWER



TRANSIT CENTER SECTION



#### VIEW FROM 1<sup>ST</sup> & MISSION STREETS



#### VIEW FROM 1<sup>ST</sup> & MINNA STREETS





#### VIEW FROM MISSION AND FREMONT STREETS

#### VIEW FROM MISSION STREET





VIEW FROM TRANSIT CENTER ENTRY



LEVEL 5 FLOOR PLAN (PARK LEVEL)





VIEW OF TOWER RETAIL PORCH



#### VIEW OF PORCH FROM TRANSIT CENTER PARK



#### VIEW OF TRANSIT CENTER PARK NEAR TOWER BRIDGE





#### TOWER DESIGN







#### TOWER FLOOR PLAN – LOWER TOWER



TOWER FLOOR PLAN – MID TOWER



TOWER FLOOR PLAN – HIGHEST FLOOR





### VIEW FROM OFFICE FLOOR INTERIOR



## VIEW FROM BAY BRIDGE





#### VIEW FROM END OF PIER 7



#### VIEW FROM RAMP NEAR HARRISON



#### VIEW FROM POTRERO HILL – MISSOURI AND MARIPOSA



VIEW FROM DOLORES PARK – 20<sup>TH</sup> AND CHURCH