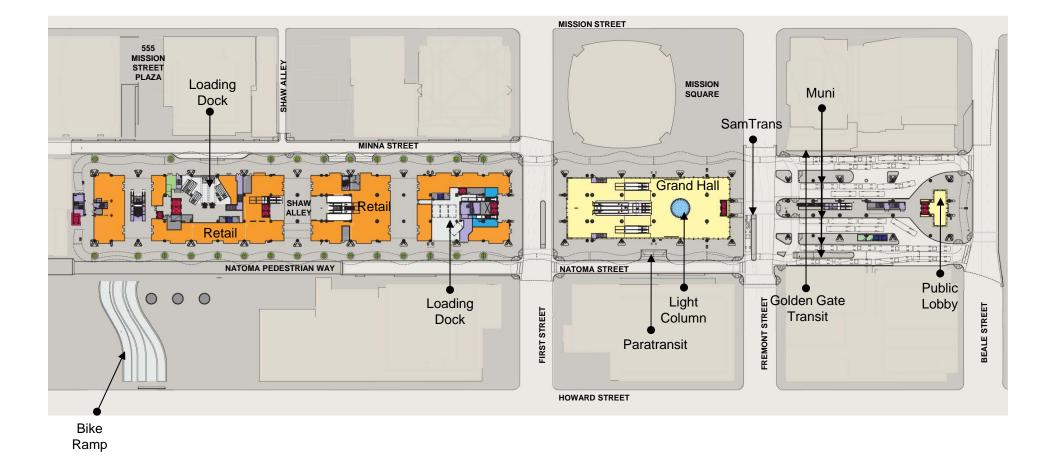

#### TRANSBAY TOWER

101 1<sup>st</sup> Street, San Francisco

**TJPA Board Presentation** November 19, 2012

HINES I Pelli Clarke Pelli Architects







#### AERIAL PHOTOS OF SITE







# SITE PLAN: TRANSIT CENTER & TOWER



TRANSIT CENTER SECTION



#### VIEW FROM 1<sup>ST</sup> & MISSION STREETS



#### VIEW FROM 1<sup>ST</sup> & MINNA STREETS





#### VIEW FROM MISSION AND FREMONT STREETS

#### VIEW FROM MISSION STREET





VIEW FROM TRANSIT CENTER ENTRY



LEVEL 5 FLOOR PLAN (PARK LEVEL)





VIEW OF TOWER RETAIL PORCH



#### VIEW OF PORCH FROM TRANSIT CENTER PARK



#### VIEW OF TRANSIT CENTER PARK NEAR TOWER BRIDGE





#### TOWER DESIGN







#### TOWER FLOOR PLAN – LOWER TOWER



TOWER FLOOR PLAN – MID TOWER



TOWER FLOOR PLAN – HIGHEST FLOOR





### VIEW FROM OFFICE FLOOR INTERIOR



## VIEW FROM BAY BRIDGE





#### VIEW FROM END OF PIER 7



#### VIEW FROM RAMP NEAR HARRISON



#### VIEW FROM POTRERO HILL – MISSOURI AND MARIPOSA



VIEW FROM DOLORES PARK